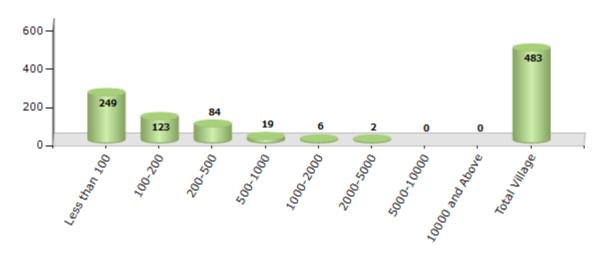

#### Number of Villages by Population Size - 2011

| Less<br>than<br>100 | 100-<br>200 | 200-<br>500 | 500-<br>1000 | 1000-<br>2000 | 2000-<br>5000 | 5000-<br>10000 | 10000<br>and<br>Above | Total<br>Village |
|---------------------|-------------|-------------|--------------|---------------|---------------|----------------|-----------------------|------------------|
| 249                 | 123         | 84          | 19           | 6             | 2             | 0              | 0                     | 483              |

Number of Villages by Population Size - 2011