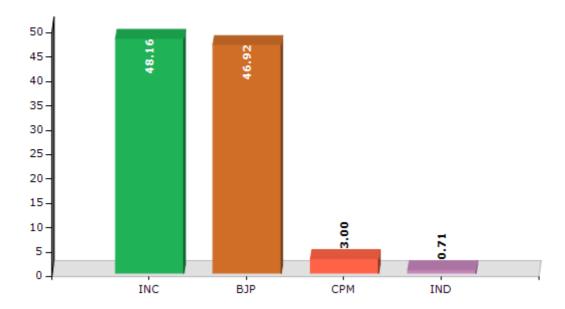

#### **Summary Result of Assembly Election - 2017**

| Candidate Name               | Party | Votes | Votes % |
|------------------------------|-------|-------|---------|
| Dr. (Col.) Dhani Ram Shandil | INC   | 26200 | 48.16   |
| Rajesh Kashyap               | ВЈР   | 25529 | 46.92   |
| Ajay Bhatti                  | СРМ   | 1632  | 3       |
| Shashi Kant Chauhan          | IND   | 389   | 0.71    |
|                              | NOTA  | 656   | 1.21    |

#### Votes Percentage of Top Parties - 2017