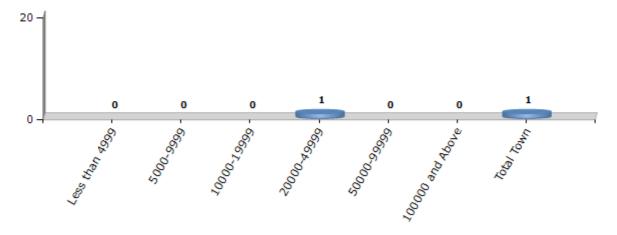

#### **Number of Towns by Population Size - 2011**

| Less than<br>4999 | 5000-9999 | 10000-<br>19999 | 20000-<br>49999 | 50000-<br>99999 | 100000 and<br>Above | Total<br>Town |  |
|-------------------|-----------|-----------------|-----------------|-----------------|---------------------|---------------|--|
| 0                 | 0         | 0               | 1               | 0               | 0                   | 1             |  |

Number of Towns by Population Size - 2011