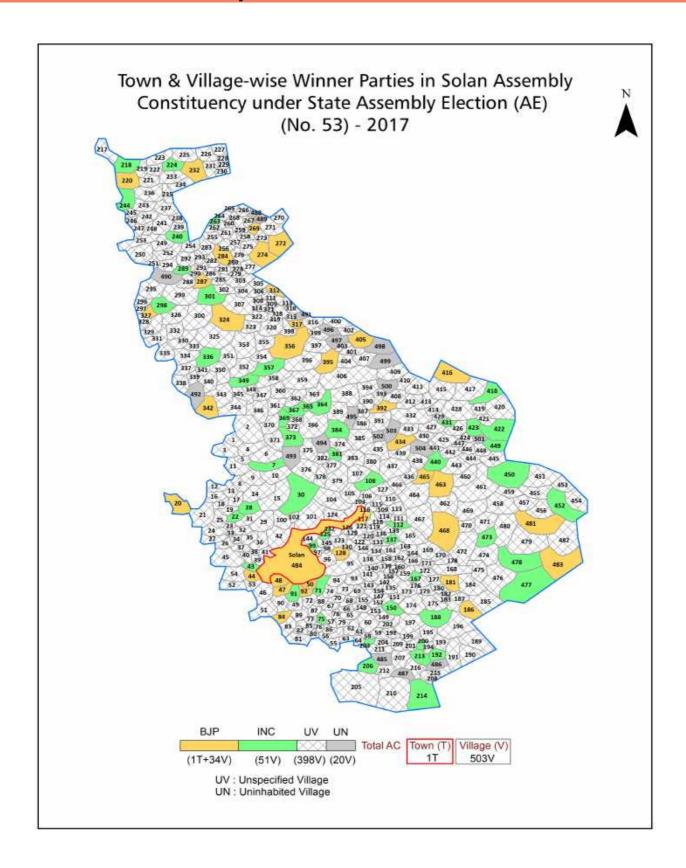

| 166-167  |
| 11  | Disclaimer                                                                                                                                                                                                                                                                                                                                                                                                                                                                               | 168      |

#### **Location & Political Map**



#### **Administrative Setup**

#### List of Village Panchayat & Intermediate Panchayat (Block) Name - 2011

| Village Name       | Village Panchayat Name | Intermediate Panchayat<br>Name |
|--------------------|------------------------|--------------------------------|
| Aljhu (409)        | Tundal                 | Kandaghat                      |
| Ammbar (577)       | Shamrod                | Solan                          |
| Anda (7)           | Salogra                | Solan                          |
| Andi (6)           | Salogra                | Solan                          |
| Anji (307)         | Syri                   | Kandaghat                      |
| Anji (431)         | Kawarag                | Kandaghat                      |
| Anji (450)         | Jhajha