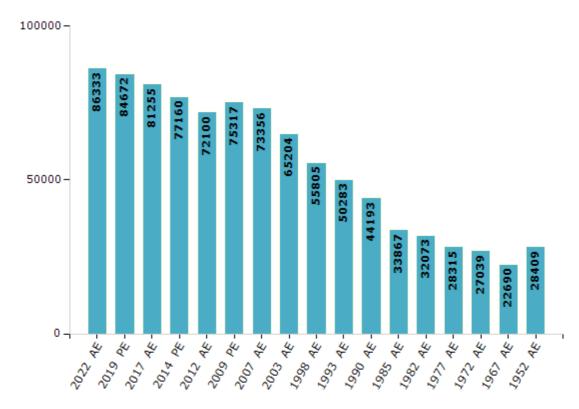

#### **Electors by Male & Female**

| Year    | Male  | Female | Others | Total | Year    | Male  | Female | Others | Total |
|---------|-------|--------|--------|-------|---------|-------|--------|--------|-------|
| 2022 AE | 44401 | 41929  | 3      | 86333 | 1998 AE | 29820 | 25985  | -      | 55805 |
| 2019 PE | 44086 | 40580  | 6      | 84672 | 1993 AE | 26886 | 23397  | -      | 50283 |
| 2017 AE | 42479 | 38771  | 5      | 81255 | 1990 AE | 23770 | 20423  | -      | 44193 |
| 2014 PE | 40465 | 36695  | 0      | 77160 | 1985 AE | 18324 | 15543  | -      | 33867 |
| 2012 AE | 37838 | 34262  | 0      | 72100 | 1982 AE | 17506 | 14567  | -      | 32073 |
| 2009 PE | 39698 | 35619  | -      | 75317 | 1977 AE | 15606 | 12709  | -      | 28315 |
| 2007 AE | 38588 | 34768  | -      | 73356 | 1972 AE | 14962 | 12077  | -      | 27039 |
| 2004 PE | -     | -      | -      | -     | 1967 AE | -     | -      | -      | 22690 |
| 2003 AE | 34438 | 30766  | -      | 65204 | 1952 AE | -     | -      | -      | 28409 |
| 1999 PE | -     | -      | -      | -     |         |       |        |        |       |

#### Number of Electors

**Note :** AE : Assembly Election, PE : Assembly Segment of Parliamentary Election