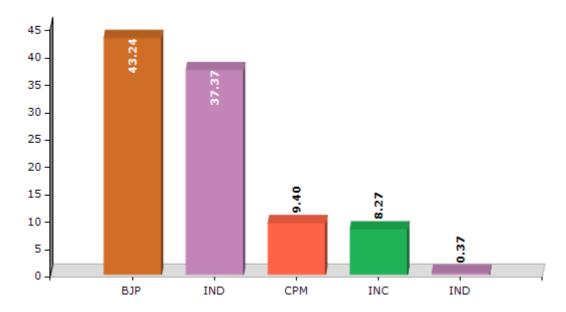

#### **Summary Result of Assembly Election - 2017**

| Candidate Name         | Party | Votes | Votes % |
|------------------------|-------|-------|---------|
| Suresh Bhardwaj        | ВЈР   | 14012 | 43.24   |
| Harish Janartha        | IND   | 12109 | 37.37   |
| Sanjay Chauhan         | СРМ   | 3047  | 9.4     |
| Harbhajan Singh Bhajji | INC   | 2680  | 8.27    |
| Virender Kumar         | IND   | 119   | 0.37    |
| Dr. Kishori Lal Sharma | SWAP  | 114   | 0.35    |
|                        | NOTA  | 322   | 0.99    |

#### Votes Percentage of Top Parties - 2017