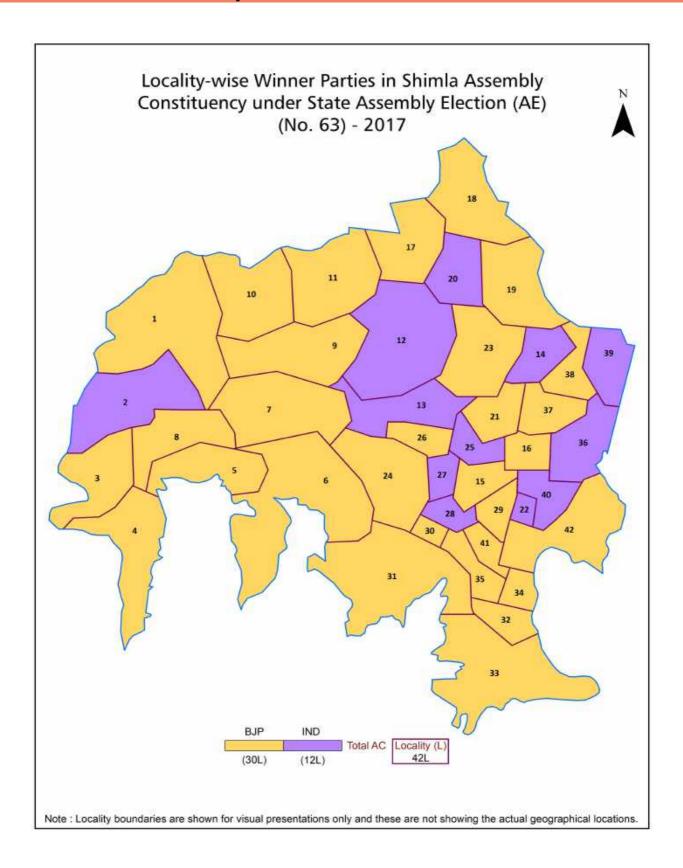

|          |  |  |  |
| 9   | Abbreviation & Sources                                                                                                                                                                                                                                                                                                | 112-113  |  |  |  |
| 10  | Disclaimer                                                                                                                                                                                                                                                                                                            | 114      |  |  |  |

### **Location & Political Map**



#### **Electoral Features**

#### **Electors by Male & Female**

| Year    | Male  | Female | Others | Total | Year    | Male  | Female | Others | Total |
|---------|-------|--------|--------|-------|---------|-------|--------|--------|-------|
| 2022 AE | 25402 | 23206  | 0      | 48608 | 1998 AE | 44489 | 28659  | -      | 73148 |
| 2019 PE | 26790 | 23706  | 0      | 50496 | 1993 AE | 34683 | 23931  | -      | 58614 |
| 2017 AE | 26826 | 23598  | 0      | 50424 | 1990 AE | 38016 | 24286  | -      | 62302 |
| 2014 PE | 31938 | 25988  | 0      | 57926 | 1985 AE | 27339 | 16710  | -      | 44049 |
| 2012 AE | 30273 | 24632  | 0      | 54905 | 1982 AE | 23504 | 14553  | -      | 38057 |
| 2009 PE | 37447 | 28207  | -      | 65654 | 1977 AE | 24714 | 13911  | -      | 38625 |
| 2007 AE | 3