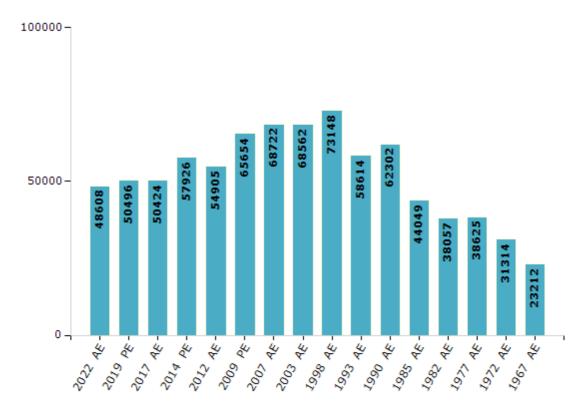

#### **Electors by Male & Female**

| Year    | Male  | Female | Others | Total | Year    | Male  | Female | Others | Total |
|---------|-------|--------|--------|-------|---------|-------|--------|--------|-------|
| 2022 AE | 25402 | 23206  | 0      | 48608 | 1998 AE | 44489 | 28659  | -      | 73148 |
| 2019 PE | 26790 | 23706  | 0      | 50496 | 1993 AE | 34683 | 23931  | -      | 58614 |
| 2017 AE | 26826 | 23598  | 0      | 50424 | 1990 AE | 38016 | 24286  | -      | 62302 |
| 2014 PE | 31938 | 25988  | 0      | 57926 | 1985 AE | 27339 | 16710  | -      | 44049 |
| 2012 AE | 30273 | 24632  | 0      | 54905 | 1982 AE | 23504 | 14553  | -      | 38057 |
| 2009 PE | 37447 | 28207  | -      | 65654 | 1977 AE | 24714 | 13911  | -      | 38625 |
| 2007 AE | 39265 | 29457  | -      | 68722 | 1972 AE | 20002 | 11312  | -      | 31314 |
| 2004 PE | -     | -      | -      | -     | 1967 AE | -     | -      | -      | 23212 |
| 2003 AE | 40900 | 27662  | -      | 68562 | 1952 AE | -     | -      | -      | -     |
| 1999 PE | -     | -      | -      | -     |         |       |        |        |       |

#### Number of Electors

 $\textbf{Note:} \ \mathsf{AE} : \mathsf{Assembly} \ \mathsf{Election}, \ \mathsf{PE} : \mathsf{Assembly} \ \mathsf{Segment} \ \mathsf{of} \ \mathsf{Parliamentary} \ \mathsf{Election}$ 