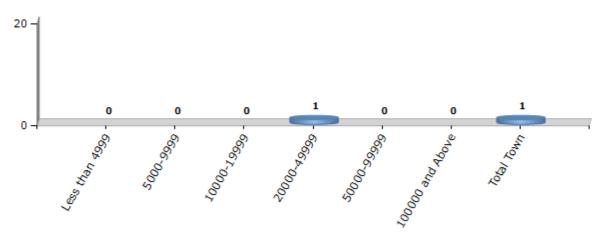

#### **Number of Towns by Population Size - 2011**

| Less than<br>4999 | 5000-9999 | 10000-<br>19999 | 20000-<br>49999 | 50000-<br>99999 | 100000 and<br>Above | Total<br>Town |
|-------------------|-----------|-----------------|-----------------|-----------------|---------------------|---------------|
| 0                 | 0         | 0               | 1               | 0               | 0                   | 1             |

Number of Towns by Population Size - 2011