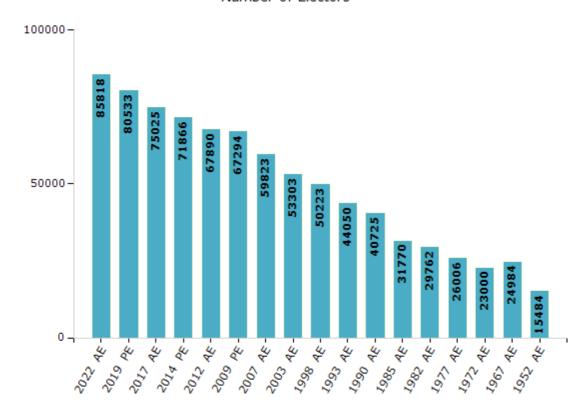

#### **Electors by Male & Female**

| Year    | Male  | Female | Others | Total | Year    | Male  | Female | Others | Total |
|---------|-------|--------|--------|-------|---------|-------|--------|--------|-------|
| 2022 AE | 44027 | 41790  | 1      | 85818 | 1998 AE | 26382 | 23841  | -      | 50223 |
| 2019 PE | 41545 | 38987  | 1      | 80533 | 1993 AE | 23050 | 21000  | -      | 44050 |
| 2017 AE | 38796 | 36229  | 0      | 75025 | 1990 AE | 21389 | 19336  | -      | 40725 |
| 2014 PE | 37597 | 34269  | 0      | 71866 | 1985 AE | 16719 | 15051  | -      | 31770 |
| 2012 AE | 35689 | 32201  | 0      | 67890 | 1982 AE | 15698 | 14064  | -      | 29762 |
| 2009 PE | 34905 | 32389  | -      | 67294 | 1977 AE | 13796 | 12210  | -      | 26006 |
| 2007 AE | 30806 | 29017  | -      | 59823 | 1972 AE | 12388 | 10612  | -      | 23000 |
| 2004 PE | -     | -      | -      | -     | 1967 AE | -     | -      | -      | 24984 |
| 2003 AE | 27537 | 25766  | -      | 53303 | 1952 AE | -     | -      | -      | 15484 |
| 1999 PE | -     | -      | -      | -     |         |       |        |        |       |

#### Number of Electors

Note: AE: Assembly Election, PE: Assembly Segment of Parliamentary Election