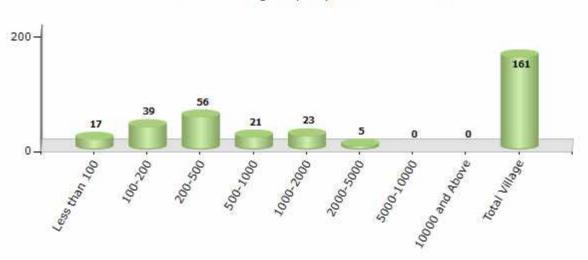

#### **Number of Villages by Population Size - 2011**

| Less<br>than<br>100 | 100-<br>200 | 200-<br>500 | 500-<br>1000 | 1000-<br>2000 | 2000-<br>5000 | 5000-<br>10000 | 10000<br>and<br>Above | Total<br>Village |
|---------------------|-------------|-------------|--------------|---------------|---------------|----------------|-----------------------|------------------|
| 17                  | 39          | 56          | 21           | 23            | 5             | 0              | 0                     | 161              |