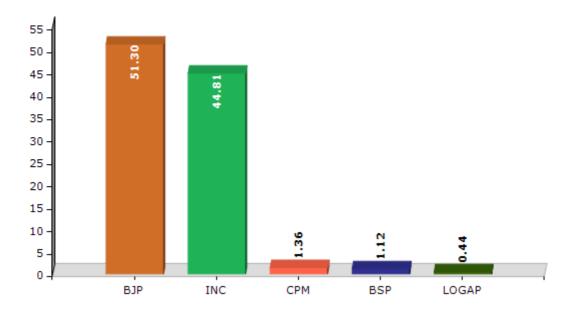

#### **Summary Result of Assembly Election - 2017**

| Candidate Name    | Party | Votes | Votes % |
|-------------------|-------|-------|---------|
| Dr. Rajeev Bindal | ВЈР   | 31563 | 51.3    |
| Ajay Solankey     | INC   | 27573 | 44.81   |
| Vishwanath        | СРМ   | 836   | 1.36    |
| Jai Chand         | BSP   | 689   | 1.12    |
| Virender Kumar    | LOGAP | 272   | 0.44    |
|                   | NOTA  | 594   | 0.97    |

#### Votes Percentage of Top Parties - 2017