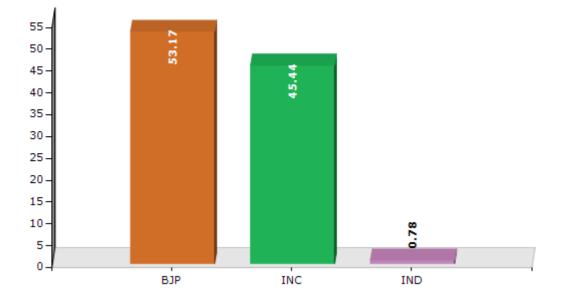

#### **Summary Result of Assembly Election - 2017**

| Candidate Name     | Party | Votes | Votes % |
|--------------------|-------|-------|---------|
| Paramjeet Singh    | ВЈР   | 29701 | 53.17   |
| Ram Kumar          | INC   | 25382 | 45.44   |
| Inder Singh Thakur | IND   | 436   | 0.78    |
|                    | ΝΟΤΑ  | 345   | 0.62    |

Votes Percentage of Top Parties - 2017