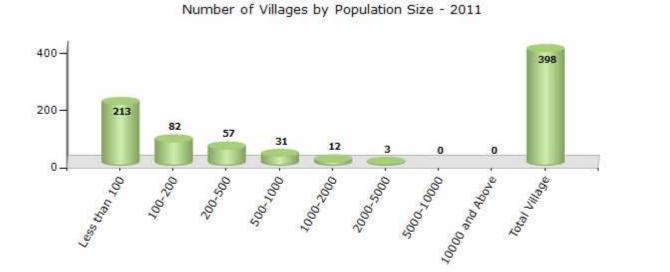

#### Number of Villages by Population Size - 2011

| Less<br>than<br>100 | 100-<br>200 | 200-<br>500 | 500-<br>1000 | 1000-<br>2000 | 2000-<br>5000 | 5000-<br>10000 | 10000<br>and<br>Above | Total<br>Village |
|---------------------|-------------|-------------|--------------|---------------|---------------|----------------|-----------------------|------------------|
| 213                 | 82          | 57          | 31           | 12            | 3             | 0              | 0                     | 398              |