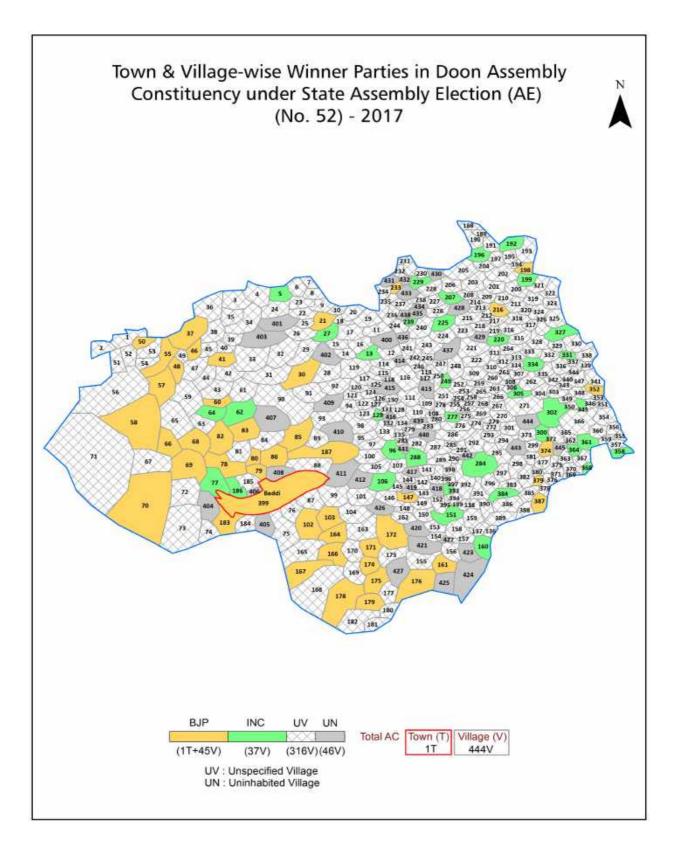

Printed in India

| No. | Particulars                                                                                                                                                                                                                                                                                                                                                                                                                                                               | Page No. |  |  |  |  |
|-----|---------------------------------------------------------------------------------------------------------------------------------------------------------------------------------------------------------------------------------------------------------------------------------------------------------------------------------------------------------------------------------------------------------------------------------------------------------------------------|----------|--|--|--|--|
| 1   | <b>Introduction</b><br>Assembly Constituency - (Vidhan Sabha) at a Glance   Features of Assembly as per Delimitation Commission of India (2008)                                                                                                                                                                                                                                                                                                                           | 1-2      |  |  |  |  |
|     | Location and Political Maps                                                                                                                                                                                                                                                                                                                                                                                                                                               |          |  |  |  |  |
| 2   | Location Map   Boundaries of Assembly Constituency - (Vidhan Sabha) in<br>District   Boundaries of Assembly Constituency under Parliamentary<br>Constituency - (Lok Sabha)   Town & Village-wise Winner Parties- 2024,<br>2022, 2019, 2017, 2014, 2012 and 2009                                                                                                                                                                                                           | 3-11     |  |  |  |  |
|     | Administrative Setup (2011)                                                                                                                                                                                                                                                                                                                                                                                                                                               |          |  |  |  |  |
| 3   | District   Sub-district   Towns   Villages   Inhabited Villages   Uninhabited<br>Villages   Village Panchayat   Intermediate Panchayat                                                                                                                                                                                                                                                                                                                                    | 12-31    |  |  |  |  |
|     | Demographics (2011)                                                                                                                                                                                                                                                                                                                                                                                                                                                       |          |  |  |  |  |
| 4   | Population   Households   Rural/Urban Population   Towns and Villages by<br>Population Size   Sex Ratio (Total & 0-6 Years)   Religious Population   Social<br>Population   Literacy Rate                                                                                                                                                                                                                                                                                 | 32-33    |  |  |  |  |
|     | Electoral Features                                                                                                                                                                                                                                                                                                                                                                                                                                                        |          |  |  |  |  |
| 5   | Important Dates of Last Elections Held   Electors by Gender   Service<br>Electors   Voters   Voters Turnout   Polling Stations & Average Number of<br>Electors per Polling Station   Electors by Age Group   Present Elected<br>Representatives                                                                                                                                                                                                                           | 34-39    |  |  |  |  |
|     | Historical Summary Election Results                                                                                                                                                                                                                                                                                                                                                                                                                                       |          |  |  |  |  |
| 6   | Vote Share of Major Parties   Winning Margin (Number & Percentage)  <br>Polarity of Parties   Summary Result of Assembly Segment of Parliamentary<br>Elections 2024, 2019, 2014, 2009, 2004 and 1999   Summary Result of<br>Assembly Elections 2022, 2017, 2012, 2007, 2003, 1998, 1993, 1990,<br>1985, 1982, 1977, 1972 and 1967                                                                                                                                         | 40-61    |  |  |  |  |
|     | Polling Station Level Election Results                                                                                                                                                                                                                                                                                                                                                                                                                                    |          |  |  |  |  |
| 7   | Name and Number of Polling Station 2024, 2022, 2019, 2017, 2014, 2012<br>and 2009   Polling Station-wise Electors, Voters & Voters Turnout 2024,<br>2022, 2019, 2017, 2014, 2012 and 2009   Polling Station wise Elections<br>Results 2024, 2022, 2019, 2017, 2014, 2012 and 2009                                                                                                                                                                                         | 62-125   |  |  |  |  |
| •   | Share of Assembly Constituency                                                                                                                                                                                                                                                                                                                                                                                                                                            | 100      |  |  |  |  |
| 8   | Share of Assembly Constituency - (Vidhan Sabha) in State, District and Parliamentary Constituency - (Lok Sabha)                                                                                                                                                                                                                                                                                                                                                           | 126      |  |  |  |  |
|     | Socio-Economic Amenities (2011)                                                                                                                                                                                                                                                                                                                                                                                                                                           |          |  |  |  |  |
| 9   | Access to Administrative Units   Agricultural, Manufacturing and Industrial<br>Commodities   Demographic Indicators   Education   Health & Manpower  <br>Drinking Water Supply   Sanitation   Entertainment and Recreations<br>Infrastructure   Power   Food Allocation Distribution and Marketing of<br>Agriculture Commodities Infrastructure   Transport and Road Infrastructure  <br>Communication   Banking and Financial Services   Land Use   Irrigation<br>Source |          |  |  |  |  |
| 10  | Abbreviation & Sources                                                                                                                                                                                                                                                                                                                                                                                                                                                    | 143-144  |  |  |  |  |
| 11  | Disclaimer                                                                                                                                                                                                                                                                                                                                                                                                                                                                | 145      |  |  |  |  |