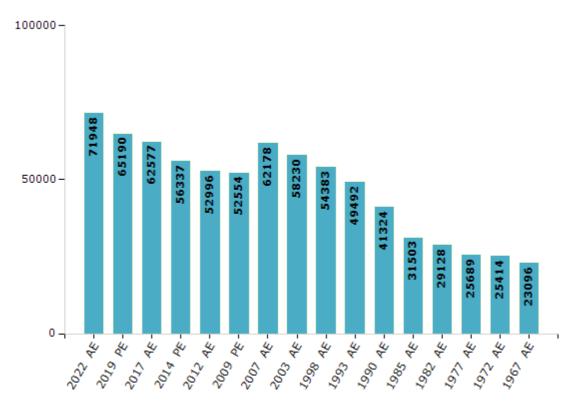

#### **Electors by Male & Female**

| Year    | Male  | Female | Others | Total | Year    | Male  | Female | Others | Total |
|---------|-------|--------|--------|-------|---------|-------|--------|--------|-------|
| 2022 AE | 37704 | 34242  | 2      | 71948 | 1998 AE | 30352 | 24031  | -      | 54383 |
| 2019 PE | 34147 | 31042  | 1      | 65190 | 1993 AE | 27830 | 21662  | -      | 49492 |
| 2017 AE | 32621 | 29955  | 1      | 62577 | 1990 AE | 22174 | 19150  | -      | 41324 |
| 2014 PE | 29724 | 26613  | 0      | 56337 | 1985 AE | 16420 | 15083  | -      | 31503 |
| 2012 AE | 28030 | 24966  | 0      | 52996 | 1982 AE | 14788 | 14340  | -      | 29128 |
| 2009 PE | 27789 | 24765  | -      | 52554 | 1977 AE | 13056 | 12633  | -      | 25689 |
| 2007 AE | 32614 | 29564  | -      | 62178 | 1972 AE | 13126 | 12288  | -      | 25414 |
| 2004 PE | -     | -      | -      | -     | 1967 AE | -     | -      | -      | 23096 |
| 2003 AE | 31102 | 27128  | -      | 58230 | 1952 AE | -     | -      | -      | -     |
| 1999 PE | -     | -      | -      | -     |         |       |        |        |       |

Number of Electors

Note : AE : Assembly Election, PE : Assembly Segment of Parliamentary Election

indiastatelections