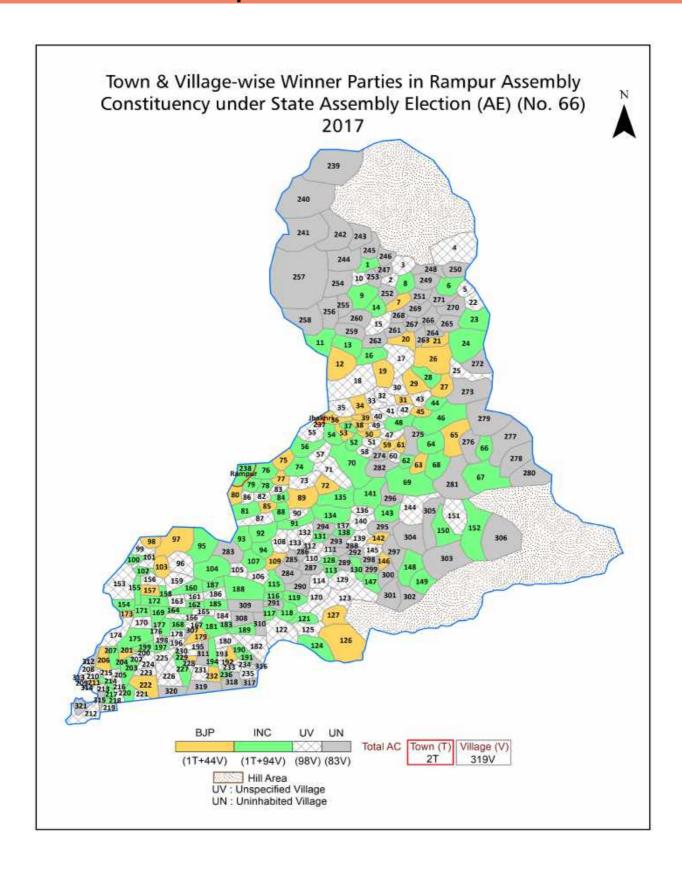

#### **Polling Station Level Election Results**

#### Number and Name of Polling Stations (PS) (2022)

| Number<br>of Polling<br>Stations | Name of Polling Stations | Number<br>of Polling<br>Stations | Name of Polling Stations |
|----------------------------------|--------------------------|----------------------------------|--------------------------|
| 1                                | Juni                     | 22                               | Shaula                   |
| 2                                | Jahoo                    | 23                               | Nankhari (Thana) 1       |
| 3                                | Khadhan                  | 24                               | Nankhari (Thana) 2       |
| 4                                | Majhdharti               | 25                               | Shakla                   |
| 5                                | Khunii Panoli            | 26                               | Punan                    |
| 6                                | Banibasa                 | 27                               | Kungal Balti             |
| 7                                | Gahan                    | 28                               | Khori                    |
| 8                                | Jatral                   | 29                               | Bahali                   |
| 9                                | Addu                     | 30                               | Khamadi                  |
| 10                               | Baglati                  | 31                               | Dhanduja                 |
| 11                               | Chebri                   | 32                               | Karoli 1                 |
| 12                               | Danewati                 | 33                               | Karoli 2                 |
| 13                               | Khadela                  | 34                               | Lohti                    |
| 14                               | Karangla                 | 35                               | Sholi                    |
| 15                               | Delath                   | 36                               | Majholi                  |
| 16                               | Tutu                     | 37                               | Surad                    |
| 17                               | Badach                   | 38                               | Kandreri                 |
| 18                               | Panehal                  | 39                               | Kaleda                   |
| 19                               | Nagadhar                 | 40                               | Byunthal                 |
| 20                               | Kalmog                   | 41                               | Majhewati                |
| 21                               | Dharan                   | 42                               | Thaili Chakhati 1        |
| ,                                |                          |                                  | Contd                    |