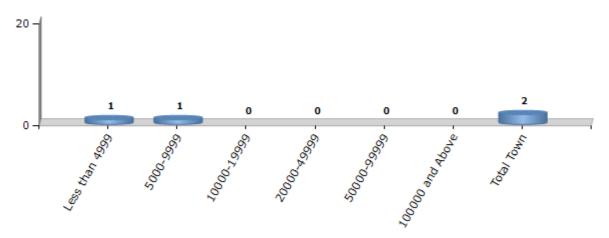

#### **Number of Towns by Population Size - 2011**

| Less than<br>4999 | 5000-9999 | 10000-<br>19999 | 20000-<br>49999 | 50000-<br>99999 | 100000 and<br>Above | Total<br>Town |
|-------------------|-----------|-----------------|-----------------|-----------------|---------------------|---------------|
| 1                 | 1         | 0               | 0               | 0               | 0                   | 2             |

Number of Towns by Population Size - 2011