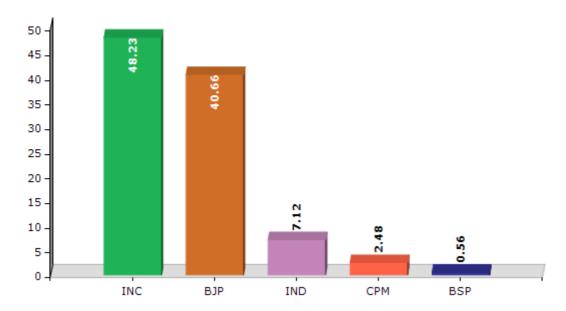

#### **Summary Result of Assembly Election - 2017**

| Candidate Name     | Party | Votes | Votes % |
|--------------------|-------|-------|---------|
| Nand Lal           | INC   | 25730 | 48.23   |
| Prem Singh Daraik  | ВЈР   | 21693 | 40.66   |
| Singhi Ram         | IND   | 3801  | 7.12    |
| Vivek Kashyap      | СРМ   | 1325  | 2.48    |
| Suresh Singh Saini | BSP   | 297   | 0.56    |
|                    | NOTA  | 504   | 0.94    |

#### Votes Percentage of Top Parties - 2017