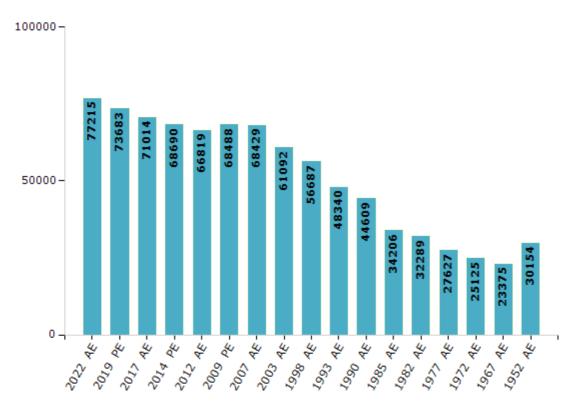

#### **Electors by Male & Female**

| Year    | Male  | Female | Others | Total | Year    | Male  | Female | Others | Total |
|---------|-------|--------|--------|-------|---------|-------|--------|--------|-------|
| 2022 AE | 39866 | 37349  | 0      | 77215 | 1998 AE | 30052 | 26635  | -      | 56687 |
| 2019 PE | 38195 | 35488  | 0      | 73683 | 1993 AE | 24877 | 23463  | -      | 48340 |
| 2017 AE | 36886 | 34128  | 0      | 71014 | 1990 AE | 22833 | 21776  | -      | 44609 |
| 2014 PE | 35860 | 32830  | 0      | 68690 | 1985 AE | 17203 | 17003  | -      | 34206 |
| 2012 AE | 34944 | 31875  | 0      | 66819 | 1982 AE | 16335 | 15954  | -      | 32289 |
| 2009 PE | 35539 | 32949  | -      | 68488 | 1977 AE | 13975 | 13652  | -      | 27627 |
| 2007 AE | 35379 | 33050  | -      | 68429 | 1972 AE | 12727 | 12398  | -      | 25125 |
| 2004 PE | -     | -      | -      | -     | 1967 AE | -     | -      | -      | 23375 |
| 2003 AE | 31970 | 29122  | -      | 61092 | 1952 AE | -     | -      | -      | 30154 |
| 1999 PE | -     | -      | -      | -     |         |       |        |        |       |

#### Number of Electors

 $\textbf{Note:} \ \mathsf{AE:} \ \mathsf{Assembly} \ \mathsf{Election}, \ \mathsf{PE:} \ \mathsf{Assembly} \ \mathsf{Segment} \ \mathsf{of} \ \mathsf{Parliamentary} \ \mathsf{Election}$ 