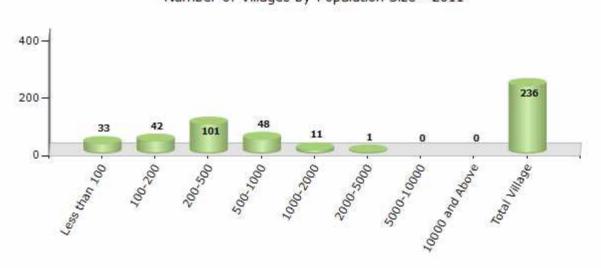

#### **Number of Villages by Population Size - 2011**

| Less<br>than<br>100 | 100-<br>200 | 200-<br>500 | 500-<br>1000 | 1000-<br>2000 | 2000-<br>5000 | 5000-<br>10000 | 10000<br>and<br>Above | Total<br>Village |
|---------------------|-------------|-------------|--------------|---------------|---------------|----------------|-----------------------|------------------|
| 33                  | 42          | 101         | 48           | 11            | 1             | 0              | 0                     | 236              |

Number of Villages by Population Size - 2011