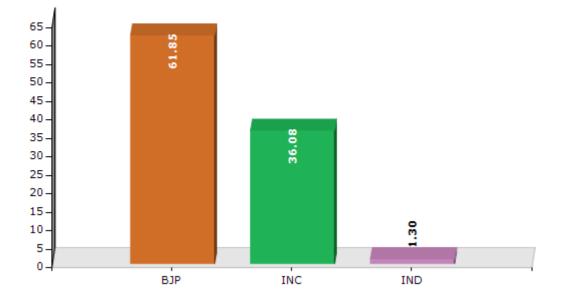

#### **Historical Summary Election Results**

#### **Summary Result of Assembly Election - 2017**

| Candidate Name    | Party | Votes | Votes % |
|-------------------|-------|-------|---------|
| Vinod Kumar       | ВЈР   | 38154 | 61.85   |
| Lal Singh Kaushal | INC   | 22258 | 36.08   |
| Satya Prakash     | IND   | 804   | 1.3     |
|                   | ΝΟΤΑ  | 471   | 0.76    |

Votes Percentage of Top Parties - 2017