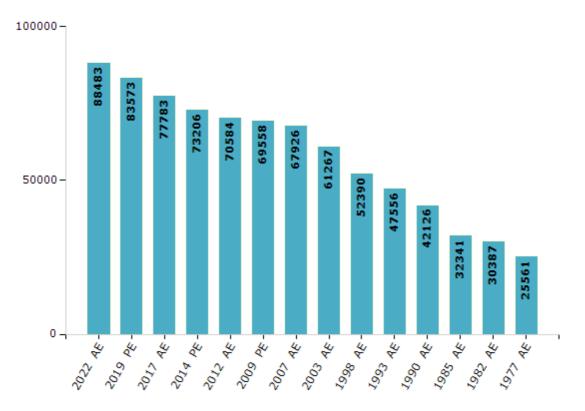

#### **Electoral Features**

#### **Electors by Male & Female**

| Year    | Male  | Female | Others | Total | Year    | Male  | Female | Others | Total |
|---------|-------|--------|--------|-------|---------|-------|--------|--------|-------|
| 2022 AE | 44472 | 44011  | 0      | 88483 | 1998 AE | 26292 | 26098  | -      | 52390 |
| 2019 PE | 41985 | 41588  | 0      | 83573 | 1993 AE | 23925 | 23631  | -      | 47556 |
| 2017 AE | 39195 | 38588  | 0      | 77783 | 1990 AE | 21390 | 20736  | -      | 42126 |
| 2014 PE | 37084 | 36122  | 0      | 73206 | 1985 AE | 16276 | 16065  | -      | 32341 |
| 2012 AE | 36004 | 34580  | 0      | 70584 | 1982 AE | 15240 | 15147  | -      | 30387 |
| 2009 PE | 35049 | 34509  | -      | 69558 | 1977 AE | 13090 | 12471  | -      | 25561 |
| 2007 AE | 34148 | 33778  | -      | 67926 | 1972 AE | -     | -      | -      | -     |
| 2004 PE | -     | -      | -      | -     | 1967 AE | -     | -      | -      | -     |
| 2003 AE | 30841 | 30426  | -      | 61267 | 1952 AE | -     | -      | -      | -     |
| 1999 PE | -     | -      | -      | -     |         |       |        |        |       |

Number of Electors

Note : AE : Assembly Election, PE : Assembly Segment of Parliamentary Election