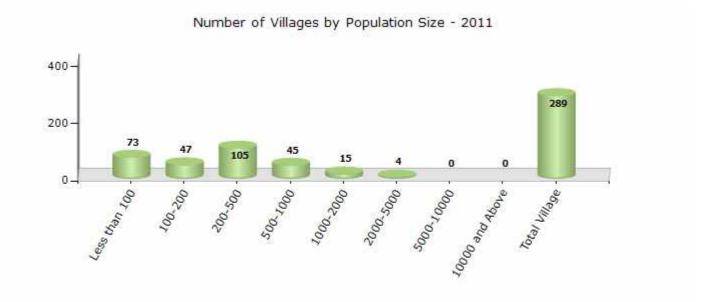

#### **Demographics**

#### Number of Villages by Population Size - 2011

| Less<br>than<br>100 | 100-<br>200 | 200-<br>500 | 500-<br>1000 | 1000-<br>2000 | 2000-<br>5000 | 5000-<br>10000 | 10000<br>and<br>Above | Total<br>Village |
|---------------------|-------------|-------------|--------------|---------------|---------------|----------------|-----------------------|------------------|
| 73                  | 47          | 105         | 45           | 15            | 4             | 0              | 0                     | 289              |