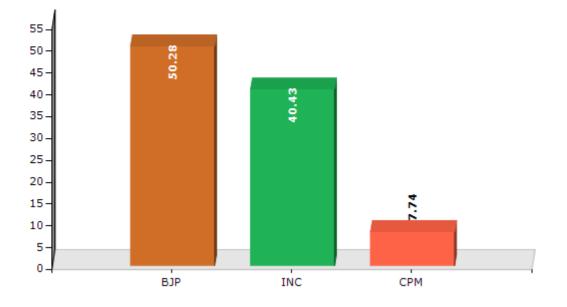

#### **Summary Result of Assembly Election - 2017**

| Candidate Name | Party | Votes | Votes % |
|----------------|-------|-------|---------|
| Kishori Lal    | BJP   | 30559 | 50.28   |
| Paras Ram      | INC   | 24576 | 40.43   |
| Lokender Kumar | СРМ   | 4704  | 7.74    |
|                | ΝΟΤΑ  | 943   | 1.55    |

Votes Percentage of Top Parties - 2017