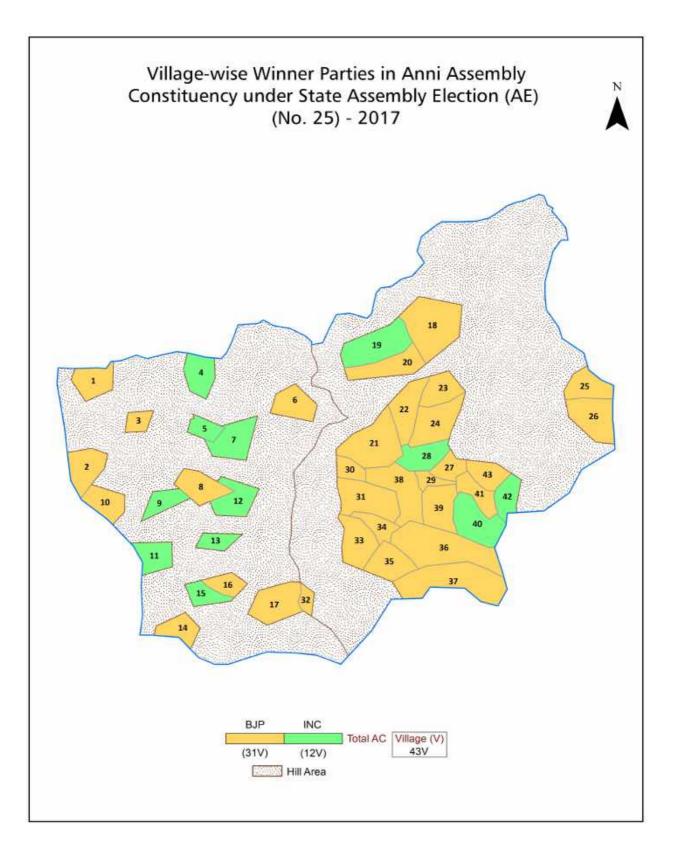

#### **Historical Summary Election Results**

#### **Summary Result of Assembly Election - 2017**

| Candidate Name | Party | Votes | Votes % |
|----------------|-------|-------|---------|
| Kishori Lal    | BJP   | 30559 | 50.28   |
| Paras Ram      | INC   | 24576 | 40.43   |
| Lokender Kumar | СРМ   | 4704  | 7.74    |
|                | ΝΟΤΑ  | 943   | 1.55    |