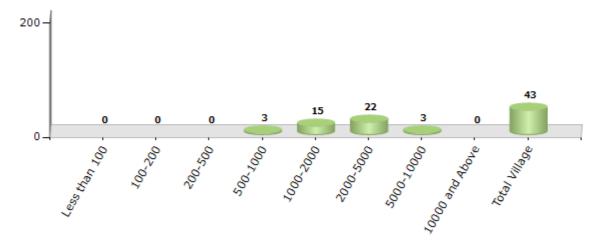

#### **Demographics**

#### Number of Villages by Population Size - 2011

| Less<br>than<br>100 | 100-<br>200 | 200-<br>500 | 500-<br>1000 | 1000-<br>2000 | 2000-<br>5000 | 5000-<br>10000 | 10000<br>and<br>Above | Total<br>Village |
|---------------------|-------------|-------------|--------------|---------------|---------------|----------------|-----------------------|------------------|
| 0                   | 0           | 0           | 3            | 15            | 22            | 3              | 0                     | 43               |