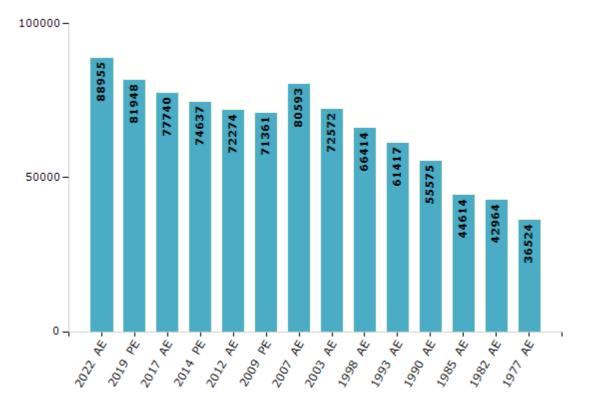

#### **Electors by Male & Female**

| Year    | Male  | Female | Others | Total | Year    | Male  | Female | Others | Total |
|---------|-------|--------|--------|-------|---------|-------|--------|--------|-------|
| 2022 AE | 45324 | 43631  | 0      | 88955 | 1998 AE | 34172 | 32242  | -      | 66414 |
| 2019 PE | 42016 | 39932  | 0      | 81948 | 1993 AE | 31875 | 29542  | -      | 61417 |
| 2017 AE | 40036 | 37704  | 0      | 77740 | 1990 AE | 28747 | 26828  | -      | 55575 |
| 2014 PE | 38578 | 36059  | 0      | 74637 | 1985 AE | 22888 | 21726  | -      | 44614 |
| 2012 AE | 37442 | 34832  | 0      | 72274 | 1982 AE | 22163 | 20801  | -      | 42964 |
| 2009 PE | 36803 | 34558  | -      | 71361 | 1977 AE | 19054 | 17470  | -      | 36524 |
| 2007 AE | 41319 | 39274  | -      | 80593 | 1972 AE | -     | -      | -      | -     |
| 2004 PE | -     | -      | -      | -     | 1967 AE | -     | -      | -      | -     |
| 2003 AE | 37196 | 35376  | -      | 72572 | 1952 AE | -     | -      | -      | -     |
| 1999 PE | -     | -      | -      | -     |         |       |        |        |       |

Number of Electors

#### Note : AE : Assembly Election, PE : Assembly Segment of Parliamentary Election