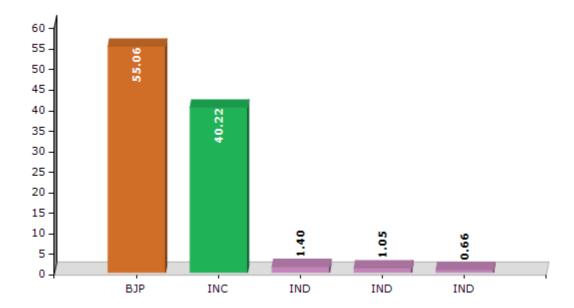

## **Summary Result of Assembly Election - 2017**

| Candidate Name     | Party | Votes | Votes % |
|--------------------|-------|-------|---------|
| Vipin Singh Parmar | ВЈР   | 38173 | 55.06   |
| Jagjiwan Paul      | INC   | 27882 | 40.22   |
| Vishal Singh       | IND   | 972   | 1.4     |
| Lekh Raj           | IND   | 728   | 1.05    |
| Bikram Singh Rana  | IND   | 460   | 0.66    |
| Mohinder Singh     | BSP   | 388   | 0.56    |
| Kumari Vandna      | IND   | 166   | 0.24    |
|                    | NOTA  | 555   | 0.8     |

#### Votes Percentage of Top Parties - 2017