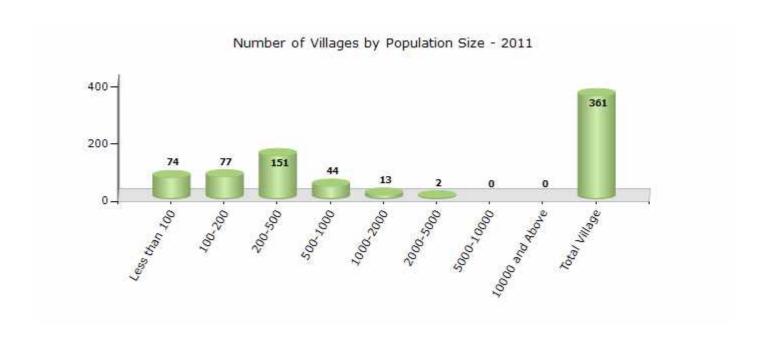

## Number of Villages by Population Size - 2011

| Less<br>than<br>100 | 100-<br>200 | 200-<br>500 | 500-<br>1000 | 1000-<br>2000 | 2000-<br>5000 | 5000-<br>10000 | 10000<br>and<br>Above | Total<br>Village |
|---------------------|-------------|-------------|--------------|---------------|---------------|----------------|-----------------------|------------------|
| 74                  | 77          | 151         | 44           | 13            | 2             | 0              | 0                     | 361              |