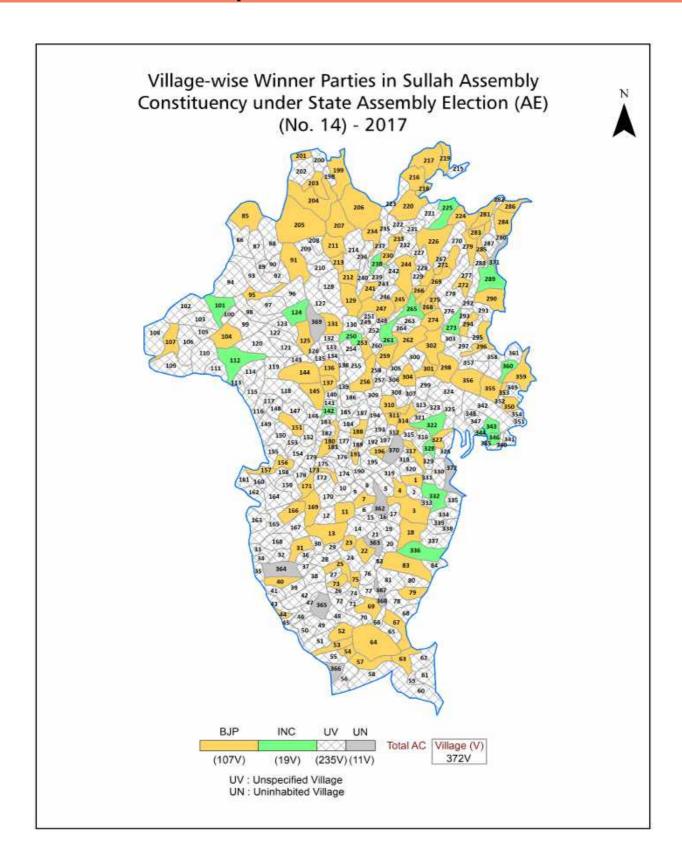

## **Summary Result of Assembly Election - 2017**

| Candidate Name     | Party | Votes | Votes % |
|--------------------|-------|-------|---------|
| Vipin Singh Parmar | ВЈР   | 38173 | 55.06   |
| Jagjiwan Paul      | INC   | 27882 | 40.22   |
| Vishal Singh       | IND   | 972   | 1.4     |
| Lekh Raj           | IND   | 728   | 1.05    |
| Bikram Singh Rana  | IND   | 460   | 0.66    |
| Mohinder Singh     | BSP   | 388   | 0.56    |
| Kumari Vandna      | IND   | 166   | 0.24    |
|                    | NOTA  | 555   | 0.8     |