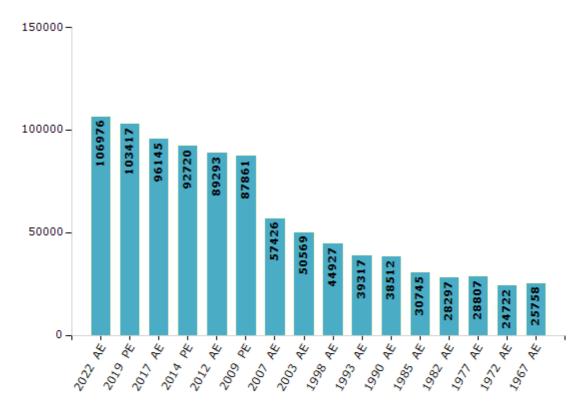

#### **Electors by Male & Female**

| Year    | Male  | Female | Others | Total  | Year    | M |
|---------|-------|--------|--------|--------|---------|---|
| 2022 AE | 53846 | 53130  | 0      | 106976 | 1998 AE | : |
| 2019 PE | 51847 | 51570  | 0      | 103417 | 1993 AE |   |
| 2017 AE | 48036 | 48109  | 0      | 96145  | 1990 AE | : |
| 2014 PE | 46405 | 46315  | 0      | 92720  | 1985 AE | : |
| 2012 AE | 44496 | 44797  | 0      | 89293  | 1982 AE |   |
| 2009 PE | 42791 | 45070  | -      | 87861  | 1977 AE | : |
| 2007 AE | 27443 | 29983  | -      | 57426  | 1972 AE | : |
| 2004 PE | -     | -      | -      | -      | 1967 AE |   |
| 2003 AE | 23390 | 27179  | -      | 50569  | 1952 AE |   |
| 1999 PE | -     | -      | -      | -      |         |   |

| Year    | Male  | Female | Others | Total |
|---------|-------|--------|--------|-------|
| 1998 AE | 20000 | 24927  | -      | 44927 |
| 1993 AE | 17032 | 22285  | -      | 39317 |
| 1990 AE | 16579 | 21933  | -      | 38512 |
| 1985 AE | 12794 | 17951  | -      | 30745 |
| 1982 AE | 11854 | 16443  | -      | 28297 |
| 1977 AE | 13886 | 14921  | -      | 28807 |
| 1972 AE | 11976 | 12746  | -      | 24722 |
| 1967 AE | -     | -      | -      | 25758 |
| 1952 AE | -     | -      | -      | -     |
|         |       |        |        |       |

#### Number of Electors

Note: AE: Assembly Election, PE: Assembly Segment of Parliamentary Election