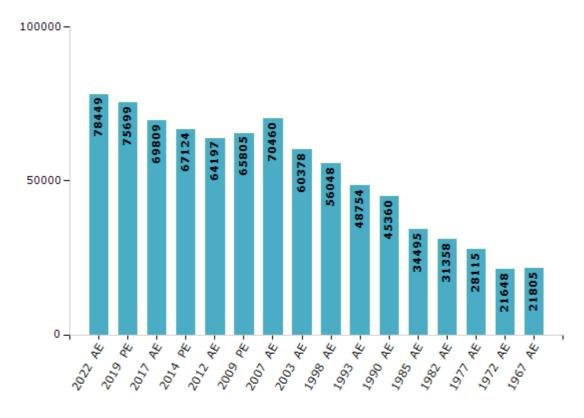

#### **Electors by Male & Female**

| Year    | Male  | Female | Others | Total | Year    | Male  | Female | Others | Total |
|---------|-------|--------|--------|-------|---------|-------|--------|--------|-------|
| 2022 AE | 40057 | 38392  | 0      | 78449 | 1998 AE | 27536 | 28512  | -      | 56048 |
| 2019 PE | 38746 | 36953  | 0      | 75699 | 1993 AE | 23758 | 24996  | -      | 48754 |
| 2017 AE | 35734 | 34075  | 0      | 69809 | 1990 AE | 22275 | 23085  | -      | 45360 |
| 2014 PE | 34711 | 32413  | 0      | 67124 | 1985 AE | 16633 | 17862  | -      | 34495 |
| 2012 AE | 33086 | 31111  | 0      | 64197 | 1982 AE | 14982 | 16376  | -      | 31358 |
| 2009 PE | 33393 | 32412  | -      | 65805 | 1977 AE | 13966 | 14149  | -      | 28115 |
| 2007 AE | 35401 | 35059  | -      | 70460 | 1972 AE | 10922 | 10726  | -      | 21648 |
| 2004 PE | -     | -      | -      | -     | 1967 AE | -     | -      | -      | 21805 |
| 2003 AE | 29838 | 30540  | -      | 60378 | 1952 AE | -     | -      | -      | -     |
| 1999 PE | -     | -      | -      | -     |         |       |        |        |       |

#### Number of Electors

 $\textbf{Note:} \ \mathsf{AE:} \ \mathsf{Assembly} \ \mathsf{Election}, \ \mathsf{PE:} \ \mathsf{Assembly} \ \mathsf{Segment} \ \mathsf{of} \ \mathsf{Parliamentary} \ \mathsf{Election}$ 