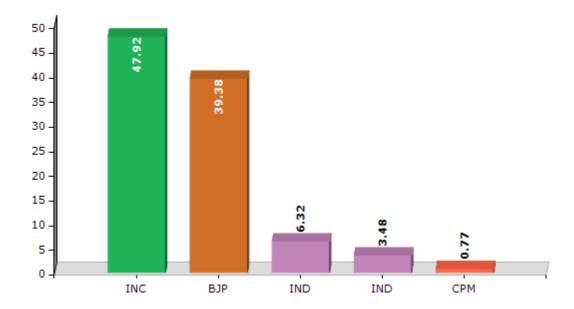

#### **Summary Result of Assembly Election - 2017**

| Candidate Name         | Party | Votes | Votes % |
|------------------------|-------|-------|---------|
| Ashish Butail          | INC   | 24252 | 47.92   |
| Indu Goswami           | ВЈР   | 19928 | 39.38   |
| Parveen Kumar          | IND   | 3198  | 6.32    |
| Baini Parshad          | IND   | 1760  | 3.48    |
| Lekh Raj               | СРМ   | 390   | 0.77    |
| Suresh Kumar           | IND   | 263   | 0.52    |
| Bal Mukund             | BSP   | 213   | 0.42    |
| Kapoor Chand Choudhary | IND   | 169   | 0.33    |
|                        | NOTA  | 435   | 0.86    |

#### Votes Percentage of Top Parties - 2017