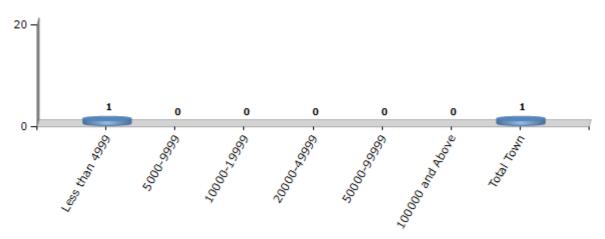

#### **Number of Towns by Population Size - 2011**

| Less than<br>4999 | 5000-9999 | 10000-<br>19999 | 20000-<br>49999 | 50000-<br>99999 | 100000 and<br>Above | Total<br>Town |  |
|-------------------|-----------|-----------------|-----------------|-----------------|---------------------|---------------|--|
| 1                 | 0         | 0               | 0               | 0               | 0                   | 1             |  |

Number of Towns by Population Size - 2011