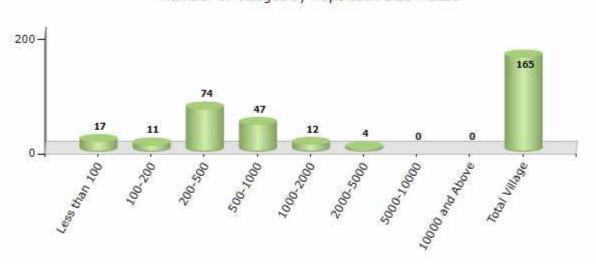

#### **Number of Villages by Population Size - 2011**

| Less<br>than<br>100 | 100-<br>200 | 200-<br>500 | 500-<br>1000 | 1000-<br>2000 | 2000-<br>5000 | 5000-<br>10000 | 10000<br>and<br>Above | Total<br>Village |
|---------------------|-------------|-------------|--------------|---------------|---------------|----------------|-----------------------|------------------|
| 17                  | 11          | 74          | 47           | 12            | 4             | 0              | 0                     | 165              |

Number of Villages by Population Size - 2011