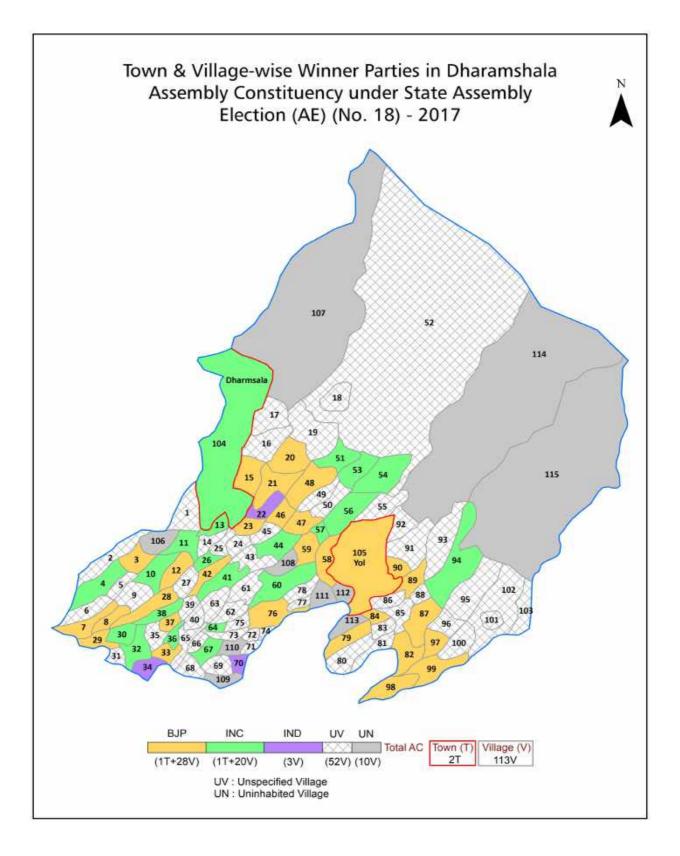

| 131-132  |
| 11  | Disclaimer                                                                                                                                                                                                                                                                                                                                                                                                                                                                                                   | 133      |

#### Location & Political Map





#### **Administrative Setup**

#### List of Village Panchayat & Intermediate Panchayat (Block) Name - 2011

| Village Name               | Village Panchayat Name | Intermediate Panchayat<br>Name |
|----------------------------|------------------------|--------------------------------|
| Andrar (504)               | Tang Narwana           | Dharmsala                      |
| Anjani (479)               | Barwala                | Dharmsala                      |
| Baghni (390)               | Baghni                 | Dharmsala                      |
| Bagiarra (502)             | Kand Kardiana          | Dharmsala                      |
| Bagli (410)                | Bagli                  | Dharmsala                      |
| Bahl (324)                 | Kareri                 | Rait