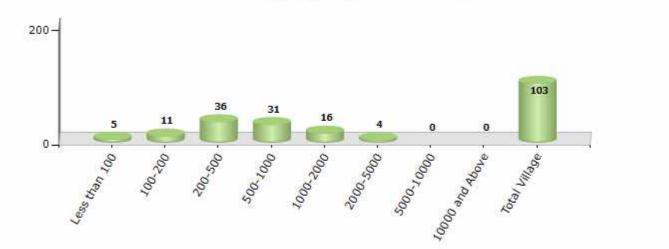

#### Number of Villages by Population Size - 2011

| Less<br>than<br>100 | 100-<br>200 | 200-<br>500 | 500-<br>1000 | 1000-<br>2000 | 2000-<br>5000 | 5000-<br>10000 | 10000<br>and<br>Above | Total<br>Village |
|---------------------|-------------|-------------|--------------|---------------|---------------|----------------|-----------------------|------------------|
| 5                   | 11          | 36          | 31           | 16            | 4             | 0              | 0                     | 103              |

Number of Villages by Population Size - 2011