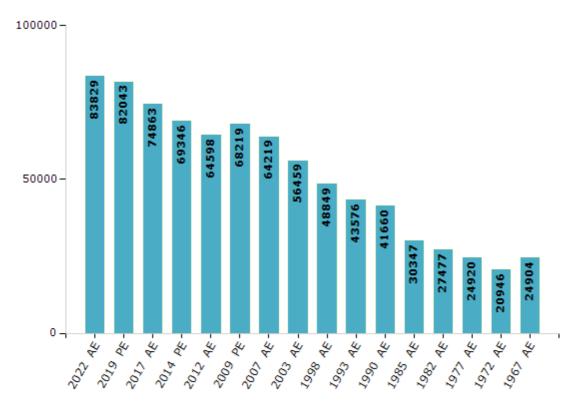

#### **Electors by Male & Female**

| Year    | Male  | Female | Others | Total | Year    | Male  | Female | Others | Total |
|---------|-------|--------|--------|-------|---------|-------|--------|--------|-------|
| 2022 AE | 42359 | 41469  | 1      | 83829 | 1998 AE | 24628 | 24221  | -      | 48849 |
| 2019 PE | 41934 | 40109  | 0      | 82043 | 1993 AE | 21800 | 21776  | -      | 43576 |
| 2017 AE | 38320 | 36543  | 0      | 74863 | 1990 AE | 21687 | 19973  | -      | 41660 |
| 2014 PE | 36241 | 33105  | 0      | 69346 | 1985 AE | 15330 | 15017  | -      | 30347 |
| 2012 AE | 33693 | 30905  | 0      | 64598 | 1982 AE | 13955 | 13522  | -      | 27477 |
| 2009 PE | 34906 | 33313  | -      | 68219 | 1977 AE | 13221 | 11699  | -      | 24920 |
| 2007 AE | 32671 | 31548  | -      | 64219 | 1972 AE | 10871 | 10075  | -      | 20946 |
| 2004 PE | -     | -      | -      | -     | 1967 AE | -     | -      | -      | 24904 |
| 2003 AE | 28719 | 27740  | -      | 56459 | 1952 AE | -     | -      | -      | -     |
| 1999 PE | -     | -      | -      | -     |         |       |        |        |       |

Number of Electors

#### Note : AE : Assembly Election, PE : Assembly Segment of Parliamentary Election