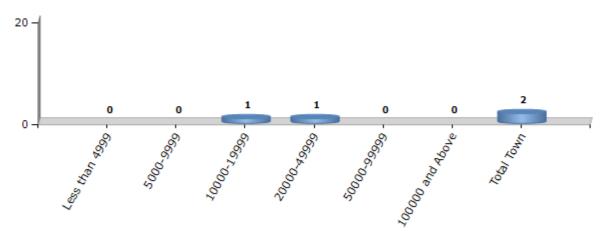

#### Number of Towns by Population Size - 2011

| Less than | 5000-9999 | 10000- | 20000- | 50000- | 100000 and | Total |
|-----------|-----------|--------|--------|--------|------------|-------|
| 4999      |           | 19999  | 49999  | 99999  | Above      | Town  |
| 0         | 0         | 1      | 1      | 0      | 0          | 2     |

Number of Towns by Population Size - 2011