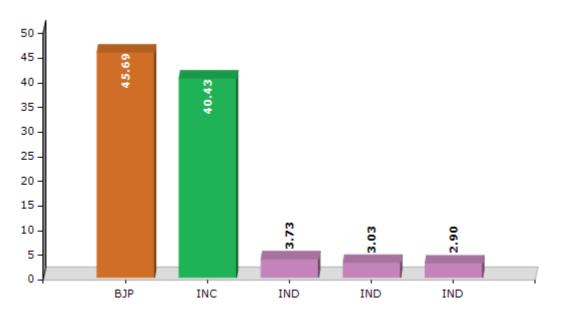

#### **Summary Result of Assembly Election - 2017**

| Candidate Name       | Party | Votes | Votes % |
|----------------------|-------|-------|---------|
| Kishan Kapoor        | ВЈР   | 26050 | 45.69   |
| Sudhir Sharma        | INC   | 23053 | 40.43   |
| Ravinder Rana        | IND   | 2127  | 3.73    |
| Pankaj Kumar (Panku) | IND   | 1726  | 3.03    |
| Kamal Kumar          | IND   | 1655  | 2.9     |
| Pawan Choudhary      | BSP   | 471   | 0.83    |
| Ashwani Kajal        | BMUP  | 307   | 0.54    |
| Digvijay Puri        | IND   | 285   | 0.5     |
| Vikas Chaudhary      | IND   | 281   | 0.49    |
| Anup Dhiman          | IND   | 273   | 0.48    |
| Nisha Katoch         | SWAP  | 133   | 0.23    |
| Subhash Chand Shukla | IND   | 127   | 0.22    |
|                      | ΝΟΤΑ  | 525   | 0.92    |

#### Votes Percentage of Top Parties - 2017