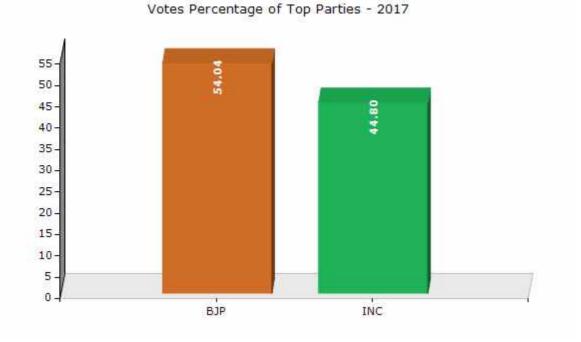

#### **Summary Result of Assembly Election - 2017**

| Candidate Name    | Party | Votes | Votes % |
|-------------------|-------|-------|---------|
| Jeet Ram Katwal   | BJP   | 29030 | 54.04   |
| Beeru Ram Kishore | INC   | 24068 | 44.8    |
|                   | NOTA  | 624   | 1.16    |