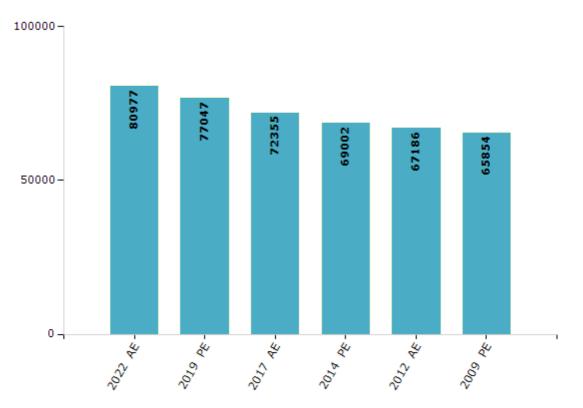

#### **Electors by Male & Female**

| Year    | Male  | Female | Others | Total | Year    | Male | Female | Others | Total |
|---------|-------|--------|--------|-------|---------|------|--------|--------|-------|
| 2022 AE | 41459 | 39515  | 3      | 80977 | 1998 AE | -    | -      | -      | -     |
| 2019 PE | 39478 | 37569  | 0      | 77047 | 1993 AE | -    | -      | -      | -     |
| 2017 AE | 37071 | 35284  | 0      | 72355 | 1990 AE | -    | -      | -      | -     |
| 2014 PE | 35583 | 33419  | 0      | 69002 | 1985 AE | -    | -      | -      | -     |
| 2012 AE | 34814 | 32372  | 0      | 67186 | 1982 AE | -    | -      | -      | -     |
| 2009 PE | 33658 | 32196  | -      | 65854 | 1977 AE | -    | -      | -      | -     |
| 2007 AE | -     | -      | -      | -     | 1972 AE | -    | -      | -      | -     |
| 2004 PE | -     | -      | -      | -     | 1967 AE | -    | -      | -      | -     |
| 2003 AE | -     | -      | -      | -     | 1952 AE | -    | -      | -      | -     |
| 1999 PE | -     | -      | -      | -     |         |      |        |        |       |

Number of Electors

Note : AE : Assembly Election, PE : Assembly Segment of Parliamentary Election