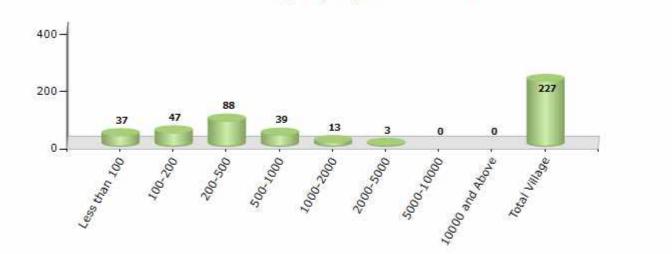

#### Number of Villages by Population Size - 2011

| Less<br>than<br>100 | 100-<br>200 | 200-<br>500 | 500-<br>1000 | 1000-<br>2000 | 2000-<br>5000 | 5000-<br>10000 | 10000<br>and<br>Above | Total<br>Village |
|---------------------|-------------|-------------|--------------|---------------|---------------|----------------|-----------------------|------------------|
| 37                  | 47          | 88          | 39           | 13            | 3             | 0              | 0                     | 227              |

Number of Villages by Population Size - 2011