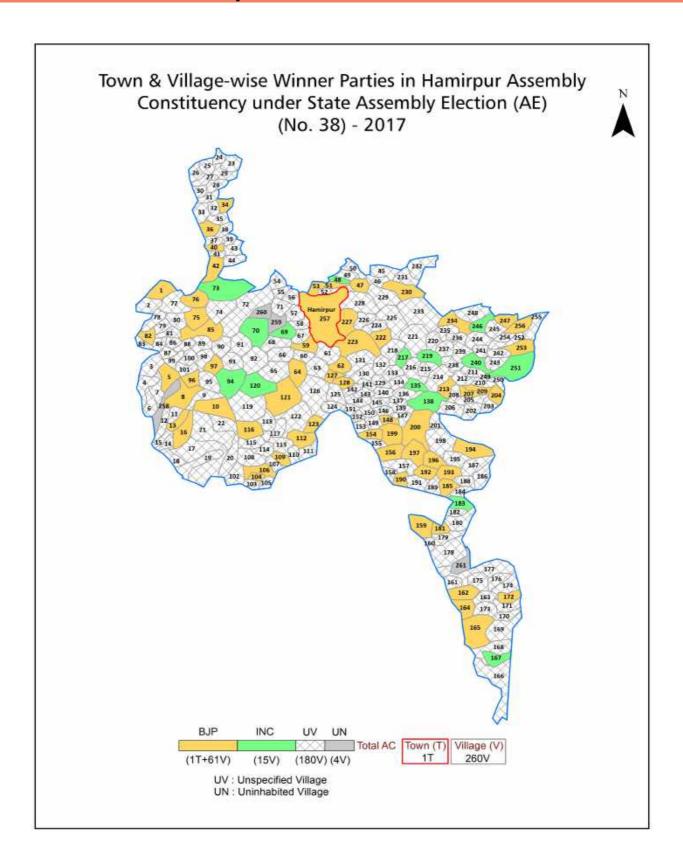

| 139-140  |
| 11  | Disclaimer                                                                                                                                                                                                                                                                                                                                                                                                                                              | 141      |

### **Location & Political Map**



#### **Administrative Setup**

#### List of Village Panchayat & Intermediate Panchayat (Block) Name - 2011

| Village Name          | Village Panchayat Name | Intermediate Panchayat<br>Name |
|-----------------------|------------------------|--------------------------------|
| Aghar (42/41)         | Aghar                  | Bhoranj                        |
| Amned (42/50)         | Tal                    | Bhoranj                        |
| Amroh (49/14)         | Amroh                  | Hamirpur                       |
| Anu Kalan (47/28)     | Anu                    | Hamirpur                       |
| Anu Khurd (47/14)     | Anu                    | Hamirpur                       |
| Badar (42/42)         | Sahanwin               | Bhoranj                        |
| Baddu (39/9)