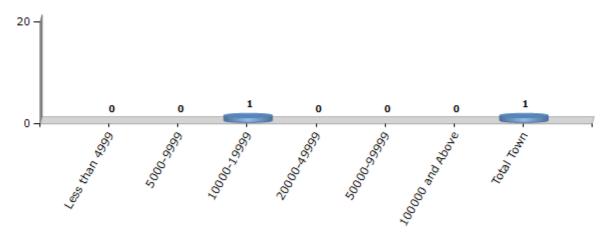

#### **Number of Towns by Population Size - 2011**

| Less than | 5000-9999 | 10000- | 20000- | 50000- | 100000 and | Total |
|-----------|-----------|--------|--------|--------|------------|-------|
| 4999      |           | 19999  | 49999  | 99999  | Above      | Town  |
| 0         | 0         | 1      | 0      | 0      | 0          | 1     |

Number of Towns by Population Size - 2011