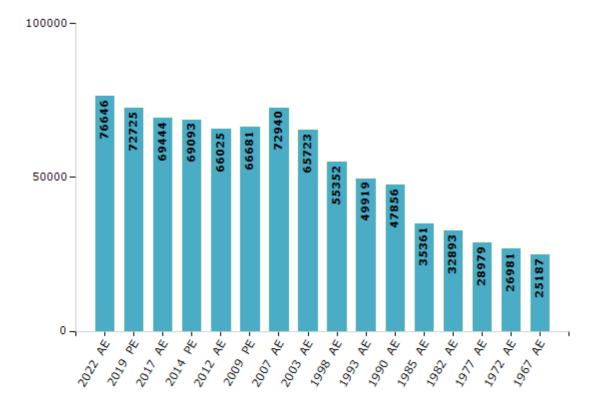

#### **Electors by Male & Female**

| Year    | Male  | Female | Others | Total | Year    | Male  | Female | Others | Tota  |
|---------|-------|--------|--------|-------|---------|-------|--------|--------|-------|
| 2022 AE | 38606 | 38039  | 1      | 76646 | 1998 AE | 26900 | 28452  | -      | 55352 |
| 2019 PE | 36662 | 36062  | 1      | 72725 | 1993 AE | 24344 | 25575  | -      | 49919 |
| 2017 AE | 34849 | 34595  | 0      | 69444 | 1990 AE | 23732 | 24124  | -      | 47856 |
| 2014 PE | 34855 | 34238  | 0      | 69093 | 1985 AE | 16444 | 18917  | -      | 35361 |
| 2012 AE | 33357 | 32668  | 0      | 66025 | 1982 AE | 15391 | 17502  | -      | 32893 |
| 2009 PE | 33497 | 33184  | -      | 66681 | 1977 AE | 13869 | 15110  | -      | 28979 |
| 2007 AE | 36467 | 36473  | -      | 72940 | 1972 AE | 12390 | 14591  | -      | 26981 |
| 2004 PE | -     | -      | -      | -     | 1967 AE | -     | -      | -      | 25187 |
| 2003 AE | 32539 | 33184  | -      | 65723 | 1952 AE | -     | -      | -      | -     |
| 1999 PE | -     | -      | -      | -     |         |       |        |        |       |

#### Number of Electors

**Note :** AE : Assembly Election, PE : Assembly Segment of Parliamentary Election