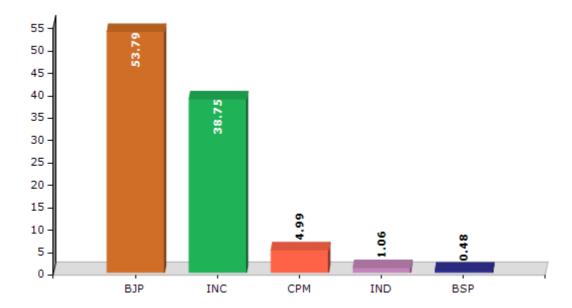

#### **Summary Result of Assembly Election - 2017**

| Candidate Name         | Party | Votes | Votes % |
|------------------------|-------|-------|---------|
| Narinder Thakur        | ВЈР   | 25854 | 53.79   |
| Kuldeep Singh Pathania | INC   | 18623 | 38.75   |
| Anil Mankotia          | СРМ   | 2398  | 4.99    |
| Kamal Pathania         | IND   | 509   | 1.06    |
| Lal Singh Mastana      | BSP   | 231   | 0.48    |
| Ashish Kumar           | IND   | 111   | 0.23    |
| Raj Kumar              | SAKAP | 78    | 0.16    |
|                        | NOTA  | 259   | 0.54    |

#### Votes Percentage of Top Parties - 2017