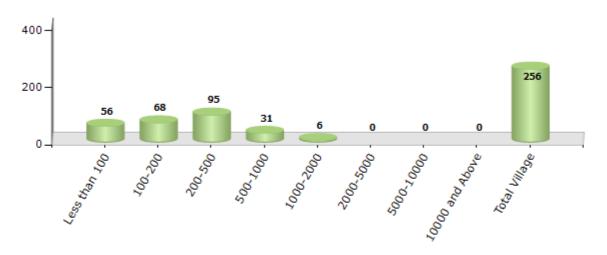

#### Number of Villages by Population Size - 2011

| Less<br>than<br>100 | 100-<br>200 | 200-<br>500 | 500-<br>1000 | 1000-<br>2000 | 2000-<br>5000 | 5000-<br>10000 | 10000<br>and<br>Above | Total<br>Village |
|---------------------|-------------|-------------|--------------|---------------|---------------|----------------|-----------------------|------------------|
| 56                  | 68          | 95          | 31           | 6             | 0             | 0              | 0                     | 256              |

Number of Villages by Population Size - 2011