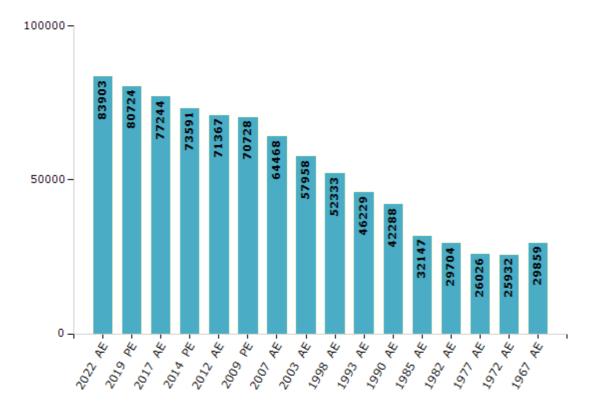

#### **Electors by Male & Female**

| Year    | Male  | Female | Others | Total | Year    | Male  | Female | Others | Total |
|---------|-------|--------|--------|-------|---------|-------|--------|--------|-------|
| 2022 AE | 42588 | 41315  | 0      | 83903 | 1998 AE | 26589 | 25744  | -      | 52333 |
| 2019 PE | 40916 | 39808  | 0      | 80724 | 1993 AE | 23477 | 22752  | -      | 46229 |
| 2017 AE | 39054 | 38190  | 0      | 77244 | 1990 AE | 21355 | 20933  | -      | 42288 |
| 2014 PE | 37485 | 36106  | 0      | 73591 | 1985 AE | 16110 | 16037  | -      | 32147 |
| 2012 AE | 36513 | 34854  | 0      | 71367 | 1982 AE | 14757 | 14947  | -      | 29704 |
| 2009 PE | 36040 | 34688  | -      | 70728 | 1977 AE | 13254 | 12772  | -      | 26026 |
| 2007 AE | 32735 | 31733  | -      | 64468 | 1972 AE | 13373 | 12559  | -      | 25932 |
| 2004 PE | -     | -      | -      | -     | 1967 AE | -     | -      | -      | 29859 |
| 2003 AE | 29381 | 28577  | -      | 57958 | 1952 AE | -     | -      | -      | -     |
| 1999 PE | -     | -      | -      | -     |         |       |        |        |       |

#### Number of Electors

Note: AE: Assembly Election, PE: Assembly Segment of Parliamentary Election