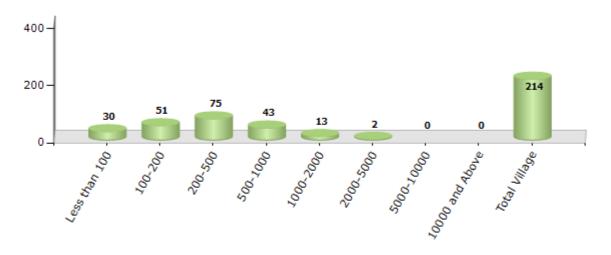

#### Number of Villages by Population Size - 2011

| Less<br>than<br>100 | 100-<br>200 | 200-<br>500 | 500-<br>1000 | 1000-<br>2000 | 2000-<br>5000 | 5000-<br>10000 | 10000<br>and<br>Above | Total<br>Village |
|---------------------|-------------|-------------|--------------|---------------|---------------|----------------|-----------------------|------------------|
| 30                  | 51          | 75          | 43           | 13            | 2             | 0              | 0                     | 214              |

Number of Villages by Population Size - 2011