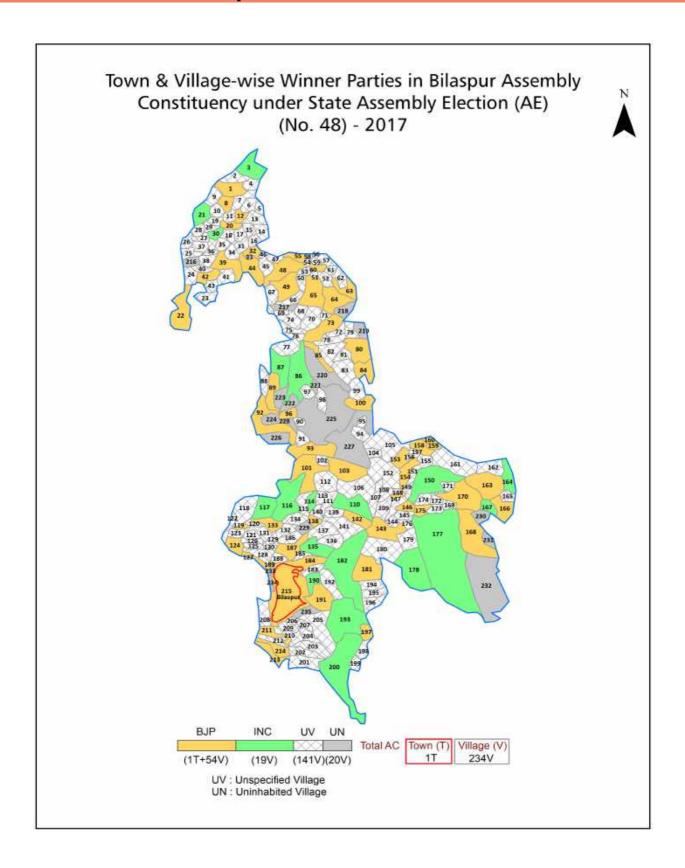

#### **Polling Station Level Election Results**

#### **Polling Station Level Election Results**

Polling Station-wise Votes Secured by Overall Top Five Parties in Bilaspur Assembly in Assembly Election (AE) under Hamirpur Parliamentary Constituency in Himachal Pradesh (2022)