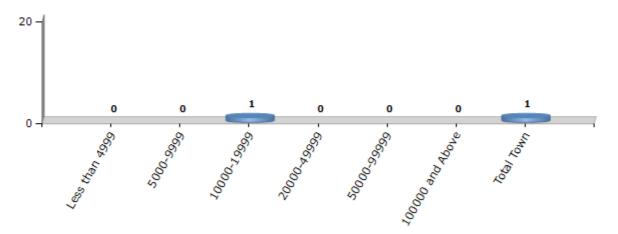

#### **Number of Towns by Population Size - 2011**

| Less than | 5000-9999 | 10000- | 20000- | 50000- | 100000 and | Total |
|-----------|-----------|--------|--------|--------|------------|-------|
| 4999      |           | 19999  | 49999  | 99999  | Above      | Town  |
| 0         | 0         | 1      | 0      | 0      | 0          | 1     |

Number of Towns by Population Size - 2011