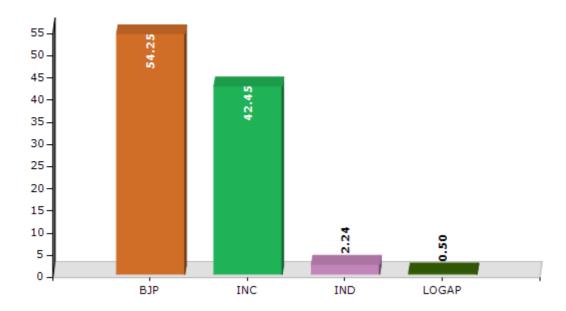

#### **Summary Result of Assembly Election - 2017**

| Candidate Name    | Party | Votes | Votes % |
|-------------------|-------|-------|---------|
| Subhash Thakur    | ВЈР   | 31547 | 54.25   |
| Bumber Thakur     | INC   | 24685 | 42.45   |
| Basant Ram Sandhu | IND   | 1300  | 2.24    |
| Amar Singh        | LOGAP | 292   | 0.5     |
|                   | NOTA  | 322   | 0.55    |

#### Votes Percentage of Top Parties - 2017