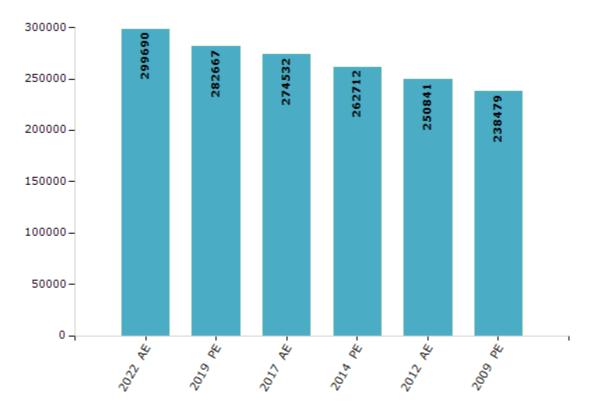

#### **Electors by Male & Female**

| Year    | Male   | Female | Others | Total  |
|---------|--------|--------|--------|--------|
| 2022 AE | 147241 | 152449 | 0      | 299690 |
| 2019 PE | 140388 | 142279 | 0      | 282667 |
| 2017 AE | 136996 | 137536 | 0      | 274532 |
| 2014 PE | 131492 | 131220 | 0      | 262712 |
| 2012 AE | 125996 | 124845 | 0      | 250841 |
| 2009 PE | 118968 | 119511 | -      | 238479 |
| 2007 AE | -      | -      | -      | -      |
| 2004 PE | -      | -      | -      | -      |
| 2002 AE | -      | -      | -      | -      |
| 1999 PE | -      | -      | -      | -      |

#### Number of Electors

Note: AE: Assembly Election, PE: Assembly Segment of Parliamentary Election