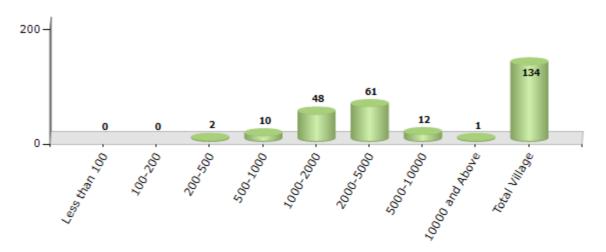

#### Number of Villages by Population Size - 2011

| Less<br>than<br>100 | 100-<br>200 | 200-<br>500 | 500-<br>1000 | 1000-<br>2000 | 2000-<br>5000 | 5000-<br>10000 | 10000<br>and<br>Above | Total<br>Village |
|---------------------|-------------|-------------|--------------|---------------|---------------|----------------|-----------------------|------------------|
| 0                   | 0           | 2           | 10           | 48            | 61            | 12             | 1                     | 134              |

Number of Villages by Population Size - 2011