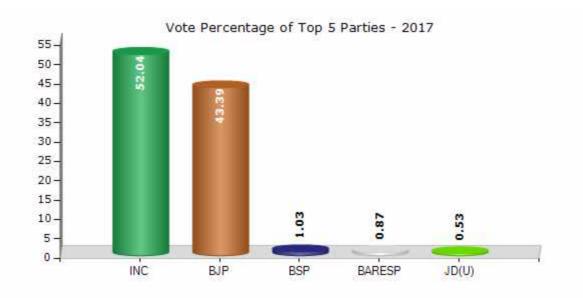

#### **Summary Result of Assembly Election - 2017**

| Candidate Name               | Party  | Votes  | Votes % |
|------------------------------|--------|--------|---------|
| Anantkumar Hasmukhbhai Patel | INC    | 110756 | 52.04   |
| Mahla Ganpatbhai Ulukbhai    | ВЈР    | 92363  | 43.39   |
| Shankar Manakbhai Jatrubhai  | BSP    | 2183   | 1.03    |
| Patel Alpeshkumar Chhotubhai | BARESP | 1860   | 0.87    |
| Patel Arvindbhai Kalidas     | JD(U)  | 1118   | 0.53    |
|                              | NOTA   | 4563   | 2.14    |