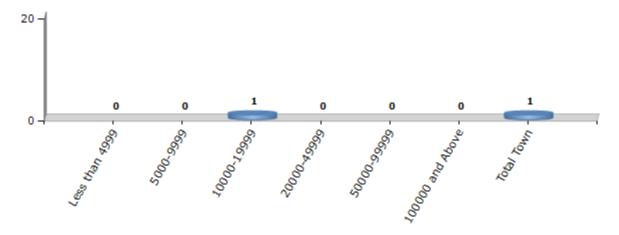

#### **Number of Towns by Population Size - 2011**

| Less than<br>4999 | 5000-9999 | 10000-<br>19999 | 20000-<br>49999 | 50000-<br>99999 | 100000 and<br>Above | Total<br>Town |
|-------------------|-----------|-----------------|-----------------|-----------------|---------------------|---------------|
| 0                 | 0         | 1               | 0               | 0               | 0                   | 1             |

Number of Towns by Population Size - 2011