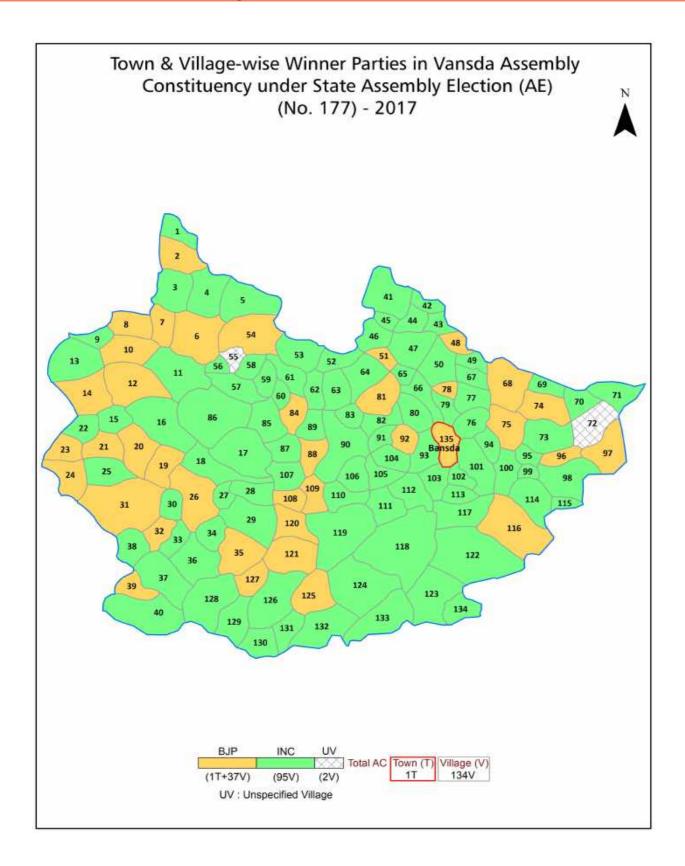

# **Location & Political Map**

#### **Summary Result of Assembly Election - 2017**

| Candidate Name               | Party  | Votes  | Votes % |
|------------------------------|--------|--------|---------|
| Anantkumar Hasmukhbhai Patel | INC    | 110756 | 52.04   |
| Mahla Ganpatbhai Ulukbhai    | ВЈР    | 92363  | 43.39   |
| Shankar Manakbhai Jatrubhai  | BSP    | 2183   | 1.03    |
| Patel Alpeshkumar Chhotubhai | BARESP | 1860   | 0.87    |
| Patel Arvindbhai Kalidas     | JD(U)  | 1118   | 0.53    |
|                              | NOTA   | 4563   | 2.14    |