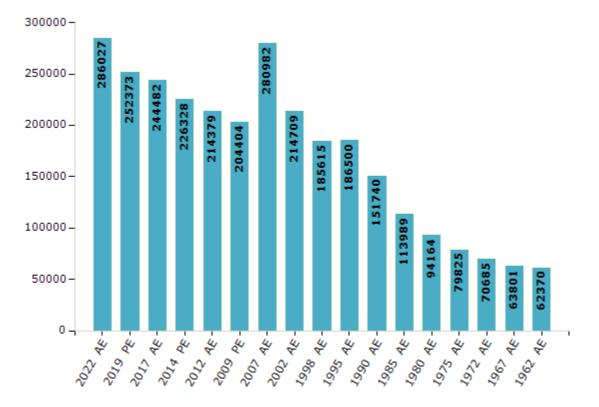

### **Electors by Male & Female**

| Year    | Male   | Female | Others | Total  | Year    | Male  | Female | Others | Total  |
|---------|--------|--------|--------|--------|---------|-------|--------|--------|--------|
| 2022 AE | 152268 | 133756 | 3      | 286027 | 1998 AE | 96139 | 89476  | -      | 185615 |
| 2019 PE | 134400 | 117969 | 4      | 252373 | 1995 AE | 96676 | 89824  | -      | 186500 |
| 2017 AE | 130515 | 113967 | 0      | 244482 | 1990 AE | 79164 | 72576  | -      | 151740 |
| 2014 PE | 121389 | 104939 | 0      | 226328 | 1985 AE | 57834 | 56155  | -      | 113989 |
| 2012 AE | 115371 | 99008  | 0      | 214379 | 1980 AE | 46219 | 47945  | -      | 94164  |
| 2009 PE | 108153 | 96251  | -      | 204404 | 1975 AE | 38692 | 41133  | -      | 79825  |
| 2007 AE | 150213 | 130769 | -      | 280982 | 1972 AE | 34450 | 36235  | -      | 70685  |
| 2004 PE | -      | -      | -      | -      | 1967 AE | -     | -      | -      | 63801  |
| 2002 AE | 110845 | 103864 | -      | 214709 | 1962 AE | -     | -      | -      | 62370  |
| 1999 PE | -      | -      | -      | -      |         |       |        |        |        |

Number of Electors

### Note : AE : Assembly Election, PE : Assembly Segment of Parliamentary Election