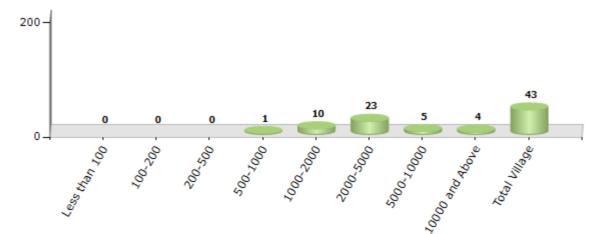

## Number of Villages by Population Size - 2011

| Less<br>than<br>100 | 100-<br>200 | 200-<br>500 | 500-<br>1000 | 1000-<br>2000 | 2000-<br>5000 | 5000-<br>10000 | 10000<br>and<br>Above | Total<br>Village |
|---------------------|-------------|-------------|--------------|---------------|---------------|----------------|-----------------------|------------------|
| 0                   | 0           | 0           | 1            | 10            | 23            | 5              | 4                     | 43               |

Number of Villages by Population Size - 2011