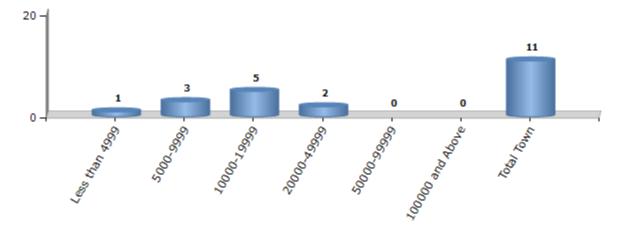

## Number of Towns by Population Size - 2011

| Less than | n 5000-9999 | 10000- | 20000- | 50000- | 100000 and | Total |
|-----------|-------------|--------|--------|--------|------------|-------|
| 4999      |             | 19999  | 49999  | 99999  | Above      | Town  |
| 1         | 3           | 5      | 2      | 0      | 0          | 11    |

Number of Towns by Population Size - 2011