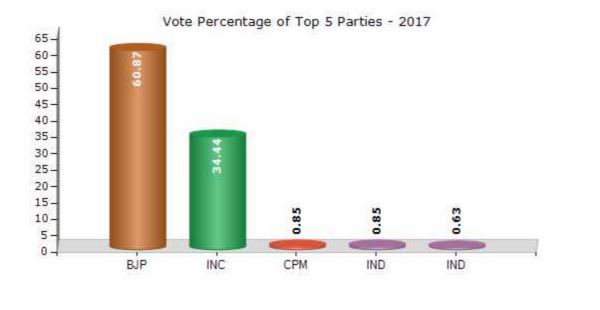

## Summary Result of Assembly Election - 2017

| Candidate Name                 | Party      | Votes | Votes % |
|--------------------------------|------------|-------|---------|
| Patkar Ramanlal Nanubhai       | BJP        | 96004 | 60.87   |
| Patel Ashokbhai Mohnabhai      | INC        | 54314 | 34.44   |
| Bochal Hasmukhbhai Ramanbhai   | СРМ        | 1348  | 0.85    |
| Shaileshbhai Ukadbhai Dabhadia | IND        | 1334  | 0.85    |
| Nareshbhai Ukkadbhai Ozariya   | IND        | 989   | 0.63    |
| Vadiya Laxmanbhai Chhaganbhai  | CPI(ML)(L) | 528   | 0.33    |
| Govindbhai Vestabhai Patel     | AINHCP     | 461   | 0.29    |
|                                | ΝΟΤΑ       | 2750  | 1.74    |