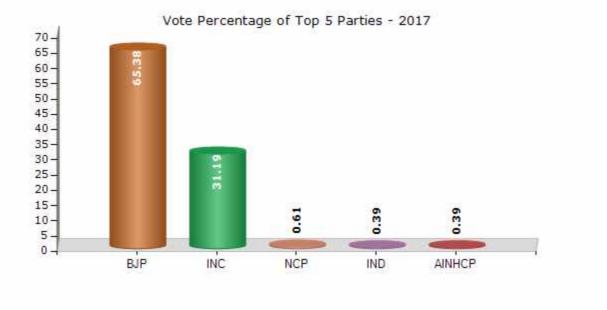

#### Summary Result of Assembly Election - 2017

| Candidate Name                       | Party  | Votes  | Votes % |
|--------------------------------------|--------|--------|---------|
| Seemaben Akshaykumar Mohile          | BJP    | 109244 | 65.38   |
| Ranjit Sharadchandra Chavan          | INC    | 52105  | 31.19   |
| Nikhil Yatin Patel                   | NCP    | 1027   | 0.61    |
| Amit Ramkripal Tiwari                | IND    | 655    | 0.39    |
| Rushikant Shastri                    | AINHCP | 648    | 0.39    |
| Pathan Mohammad Soyebkhan (Guddu)    | BSP    | 465    | 0.28    |
| Mahebubkhan Yusufkhan Sindhi (Vakil) | IND    | 399    | 0.24    |
|                                      | NOTA   | 2536   | 1.52    |