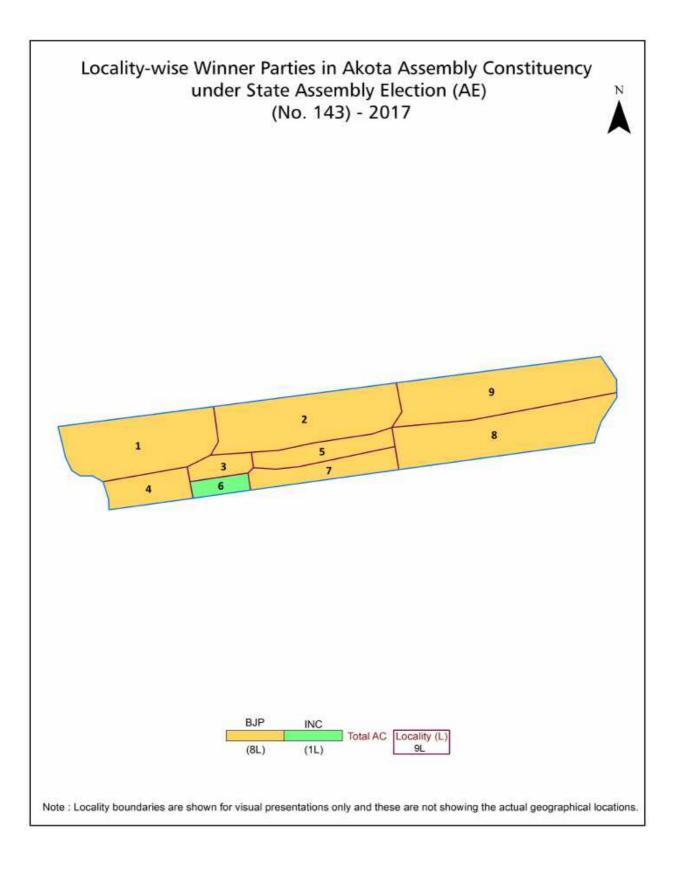

| 175      |
| 9   | Abbreviation & Sources                                                                                                                                                                                                                                                                                                      | 177-178  |
| 10  | Disclaimer                                                                                                                                                                                                                                                                                                                  | 179      |

### **Location & Political Map**





#### **Electoral Features**

#### **Electors by Male & Female**

| Year    | Male   | Female | Others | Total  | Year    | Male | Female | Others | Total |
|---------|--------|--------|--------|--------|---------|------|--------|--------|-------|
| 2022 AE | 139967 | 135970 | 94     | 276031 | 1998 AE | -    | -      | -      | -     |
| 2019 PE | 129953 | 125235 | 62     | 255250 | 1995 AE | -    | -      | -      | -     |
| 2017 AE | 126579 | 121121 | 29     | 247729 | 1990 AE | -    | -      | -      | -     |
| 2014 PE | 120429 | 114509 | 5      | 234943 | 1985 AE | -    | -      | -      | -     |
| 2012 AE | 111174 | 104049 | 5      | 215228 | 1980 AE | -    | -      | -      | -     |
| 2009 PE | 113465 | 106973 | -      | 220438 | 1975 AE | -    | -      | -      | -     |
| 2