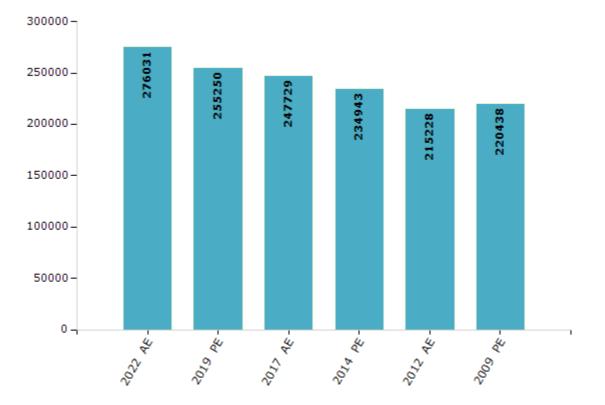

#### **Electors by Male & Female**

| Year    | Male   | Female | Others | Total  | Year    | Male | Female | Others | Total |
|---------|--------|--------|--------|--------|---------|------|--------|--------|-------|
| 2022 AE | 139967 | 135970 | 94     | 276031 | 1998 AE | -    | -      | -      | -     |
| 2019 PE | 129953 | 125235 | 62     | 255250 | 1995 AE | -    | -      | -      | -     |
| 2017 AE | 126579 | 121121 | 29     | 247729 | 1990 AE | -    | -      | -      | -     |
| 2014 PE | 120429 | 114509 | 5      | 234943 | 1985 AE | -    | -      | -      | -     |
| 2012 AE | 111174 | 104049 | 5      | 215228 | 1980 AE | -    | -      | -      | -     |
| 2009 PE | 113465 | 106973 | -      | 220438 | 1975 AE | -    | -      | -      | -     |
| 2007 AE | -      | -      | -      | -      | 1972 AE | -    | -      | -      | -     |
| 2004 PE | -      | -      | -      | -      | 1967 AE | -    | -      | -      | -     |
| 2002 AE | -      | -      | -      | -      | 1962 AE | -    | -      | -      | -     |
| 1999 PE | -      | -      | -      | -      |         |      |        |        |       |

Number of Electors

Note : AE : Assembly Election, PE : Assembly Segment of Parliamentary Election