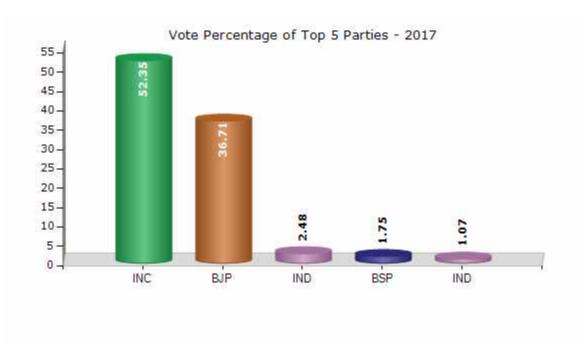

### **Summary Result of Assembly Election - 2017**

| Candidate Name                   | Party  | Votes | Votes % |
|----------------------------------|--------|-------|---------|
| Makwana Rutvikbhai Lavjibhai     | INC    | 79960 | 52.35   |
| Dervaliya Zinabhai Najabhai      | ВЈР    | 56073 | 36.71   |
| Dethaliya Vershibhai Nanjibhai   | IND    | 3792  | 2.48    |
| Khorani Ajitbhai Devabhai        | BSP    | 2668  | 1.75    |
| Bharatbhai Vithalbhai Rangpara   | IND    | 1627  | 1.07    |
| Malakiya Ashvinbhai Ranchhodbhai | VPP    | 1569  | 1.03    |
| Mer Jignashaben Rajeshkumar      | AINHCP | 1521  | 1       |
| Dhadhal Jayrajbhai Lakhubhai     | IND    | 1160  | 0.76    |
| Vanani Kiritkumar Dhanjibhai     | ISP    | 616   | 0.4     |
| Dabhi Narsinhbhai Somabhai       | IND    | 507   | 0.33    |
| Otradi Gordhanbhai Chhanabhai    | IND    | 340   | 0.22    |
| Khorani Vinubhai Laljibhai       | IND    | 332   | 0.22    |
|                                  | NOTA   | 2581  | 1.69    |