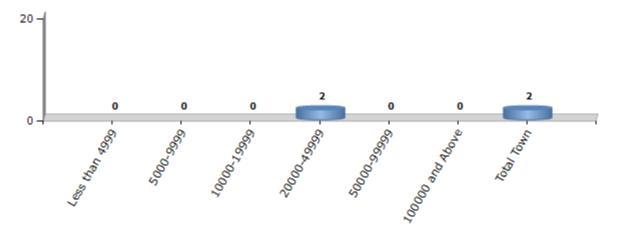

#### **Number of Towns by Population Size - 2011**

| Less than<br>4999 | 5000-9999 | 10000-<br>19999 | 20000-<br>49999 | 50000-<br>99999 | 100000 and<br>Above | Total<br>Town |
|-------------------|-----------|-----------------|-----------------|-----------------|---------------------|---------------|
| 0                 | 0         | 0               | 2               | 0               | 0                   | 2             |

Number of Towns by Population Size - 2011