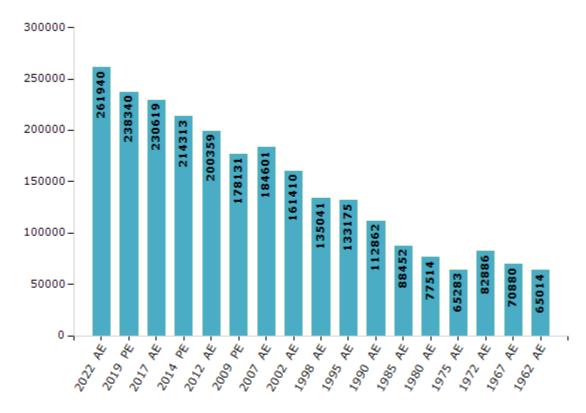

#### **Electors by Male & Female**

| Year    | Male   | Female | Others | Total  |
|---------|--------|--------|--------|--------|
| 2022 AE | 137645 | 124286 | 9      | 261940 |
| 2019 PE | 126132 | 112198 | 10     | 238340 |
| 2017 AE | 121945 | 108667 | 7      | 230619 |
| 2014 PE | 113853 | 100460 | 0      | 214313 |
| 2012 AE | 107204 | 93155  | 0      | 200359 |
| 2009 PE | 93623  | 84508  | -      | 178131 |
| 2007 AE | 96447  | 88154  | -      | 184601 |
| 2004 PE | -      | -      | -      | -      |
| 2002 AE | 84091  | 77319  | -      | 161410 |
| 1999 PE | -      | -      | -      | -      |

| Year    | Male  | Female | Others | Total  |
|---------|-------|--------|--------|--------|
| 1998 AE | 70637 | 64404  | -      | 135041 |
| 1995 AE | 69823 | 63352  | -      | 133175 |
| 1990 AE | 58865 | 53997  | -      | 112862 |
| 1985 AE | 44959 | 43493  | -      | 88452  |
| 1980 AE | 39314 | 38200  | -      | 77514  |
| 1975 AE | 32996 | 32287  | -      | 65283  |
| 1972 AE | 42017 | 40869  | -      | 82886  |
| 1967 AE | -     | -      | -      | 70880  |
| 1962 AE | -     | -      | -      | 65014  |
|         |       |        |        |        |

#### Number of Electors

Note: AE: Assembly Election, PE: Assembly Segment of Parliamentary Election