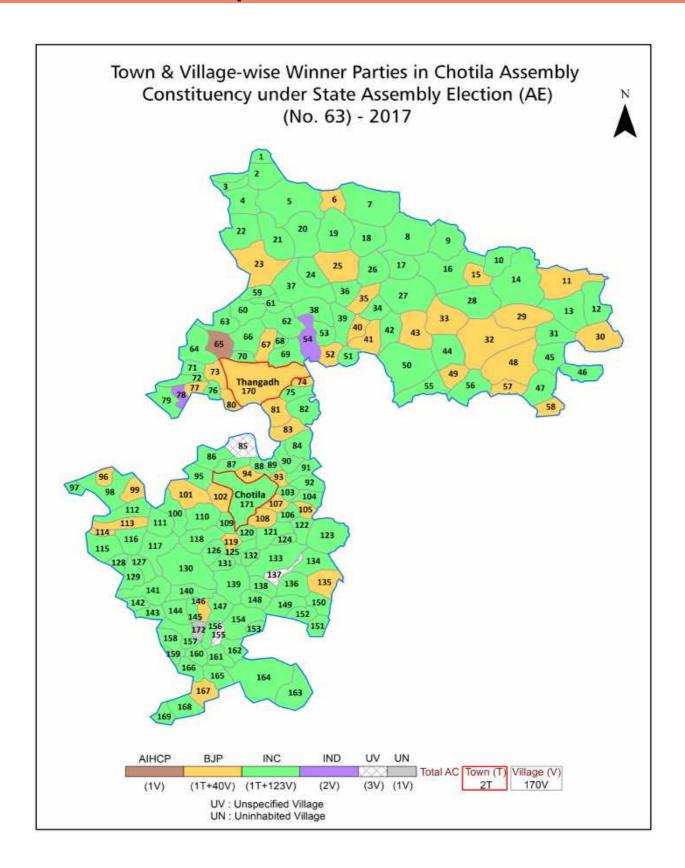

# **Location & Political Map**

### **Summary Result of Assembly Election - 2017**

| Candidate Name                   | Party  | Votes | Votes % |
|----------------------------------|--------|-------|---------|
| Makwana Rutvikbhai Lavjibhai     | INC    | 79960 | 52.35   |
| Dervaliya Zinabhai Najabhai      | ВЈР    | 56073 | 36.71   |
| Dethaliya Vershibhai Nanjibhai   | IND    | 3792  | 2.48    |
| Khorani Ajitbhai Devabhai        | BSP    | 2668  | 1.75    |
| Bharatbhai Vithalbhai Rangpara   | IND    | 1627  | 1.07    |
| Malakiya Ashvinbhai Ranchhodbhai | VPP    | 1569  | 1.03    |
| Mer Jignashaben Rajeshkumar      | AINHCP | 1521  | 1       |
| Dhadhal Jayrajbhai Lakhubhai     | IND    | 1160  | 0.76    |
| Vanani Kiritkumar Dhanjibhai     | ISP    | 616   | 0.4     |
| Dabhi Narsinhbhai Somabhai       | IND    | 507   | 0.33    |
| Otradi Gordhanbhai Chhanabhai    | IND    | 340   | 0.22    |
| Khorani Vinubhai Laljibhai       | IND    | 332   | 0.22    |
|                                  | NOTA   | 2581  | 1.69    |