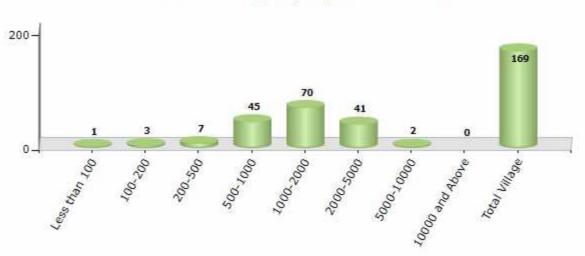

#### **Number of Villages by Population Size - 2011**

| t | ess<br>han<br>100 | 100-<br>200 | 200-<br>500 | 500-<br>1000 | 1000-<br>2000 | 2000-<br>5000 | 5000-<br>10000 | 10000<br>and<br>Above | Total<br>Village |
|---|-------------------|-------------|-------------|--------------|---------------|---------------|----------------|-----------------------|------------------|
|   | 1                 | 3           | 7           | 45           | 70            | 41            | 2              | 0                     | 169              |