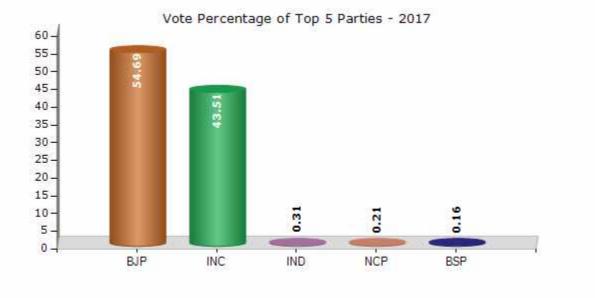

#### Summary Result of Assembly Election - 2017

| Candidate Name                        | Party  | Votes | Votes % |
|---------------------------------------|--------|-------|---------|
| Kishor Kanani (Kumar)                 | BJP    | 68472 | 54.69   |
| Gajera Dhirubhai Haribhai             | INC    | 54474 | 43.51   |
| Satish Prajapati (S.P.)               | IND    | 388   | 0.31    |
| Vijay Mangukiya (Mahadev)             | NCP    | 264   | 0.21    |
| Savaliya Hanisha Tusharkumar          | BSP    | 195   | 0.16    |
| Laljibhai Hirpara (Janakbhai Hirpara) | YUS    | 147   | 0.12    |
| Nitin Dhameliya                       | AINHCP | 106   | 0.08    |
| Dankhara Vijaybhai Narharibhai        | NBNM   | 85    | 0.07    |
|                                       | ΝΟΤΑ   | 1060  | 0.85    |