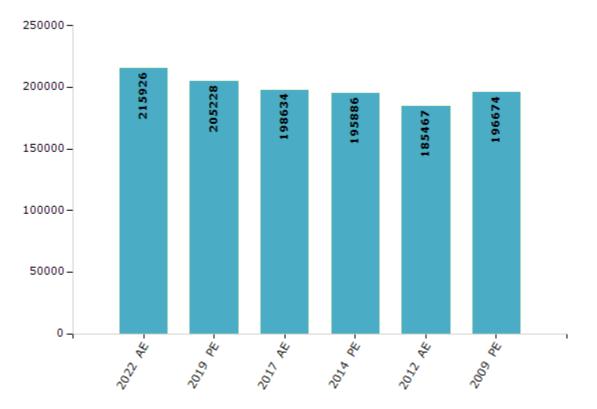

#### **Electors by Male & Female**

| Year    | Male   | Female | Others | Total  | Year    | Male | Female | Others | Total |
|---------|--------|--------|--------|--------|---------|------|--------|--------|-------|
| 2022 AE | 121027 | 94894  | 5      | 215926 | 1998 AE | -    | -      | -      | -     |
| 2019 PE | 115833 | 89389  | 6      | 205228 | 1995 AE | -    | -      | -      | -     |
| 2017 AE | 112658 | 85970  | 6      | 198634 | 1990 AE | -    | -      | -      | -     |
| 2014 PE | 111269 | 84616  | 1      | 195886 | 1985 AE | -    | -      | -      | -     |
| 2012 AE | 106559 | 78907  | 1      | 185467 | 1980 AE | -    | -      | -      | -     |
| 2009 PE | 117041 | 79633  | -      | 196674 | 1975 AE | -    | -      | -      | -     |
| 2007 AE | -      | -      | -      | -      | 1972 AE | -    | -      | -      | -     |
| 2004 PE | -      | -      | -      | -      | 1967 AE | -    | -      | -      | -     |
| 2002 AE | -      | -      | -      | -      | 1962 AE | -    | -      | -      | -     |
| 1999 PE | -      | -      | -      | -      |         |      |        |        |       |

Number of Electors

Note : AE : Assembly Election, PE : Assembly Segment of Parliamentary Election