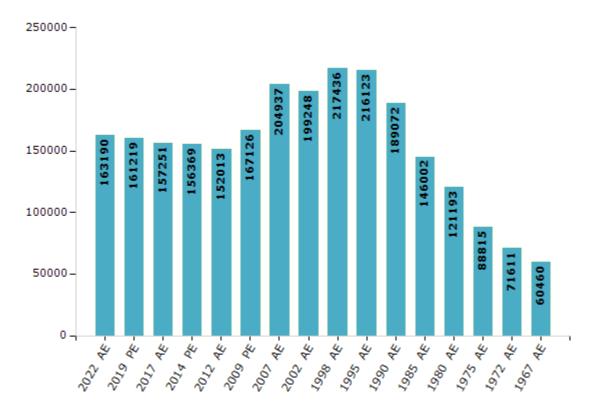

### **Electors by Male & Female**

| Year    | Male   | Female | Others | Total  |
|---------|--------|--------|--------|--------|
| 2022 AE | 86097  | 77081  | 12     | 163190 |
| 2019 PE | 85475  | 75731  | 13     | 161219 |
| 2017 AE | 83549  | 73688  | 14     | 157251 |
| 2014 PE | 83087  | 73273  | 9      | 156369 |
| 2012 AE | 81001  | 71012  | 0      | 152013 |
| 2009 PE | 91168  | 75958  | -      | 167126 |
| 2007 AE | 114924 | 90013  | -      | 204937 |
| 2004 PE | -      | -      | -      | -      |
| 2002 AE | 108485 | 90763  | -      | 199248 |
| 1999 PE | -      | -      | -      | -      |

| Year    | Male   | Female | Others | Total  |
|---------|--------|--------|--------|--------|
| 1998 AE | 120854 | 96582  | -      | 217436 |
| 1995 AE | 119981 | 96142  | -      | 216123 |
| 1990 AE | 105753 | 83319  | -      | 189072 |
| 1985 AE | 80753  | 65249  | -      | 146002 |
| 1980 AE | 67753  | 53440  | -      | 121193 |
| 1975 AE | 47801  | 41014  | -      | 88815  |
| 1972 AE | 37642  | 33969  | -      | 71611  |
| 1967 AE | -      | -      | -      | 60460  |
| 1962 AE | -      | -      | -      | -      |
|         |        |        |        |        |

### Number of Electors

Note: AE: Assembly Election, PE: Assembly Segment of Parliamentary Election