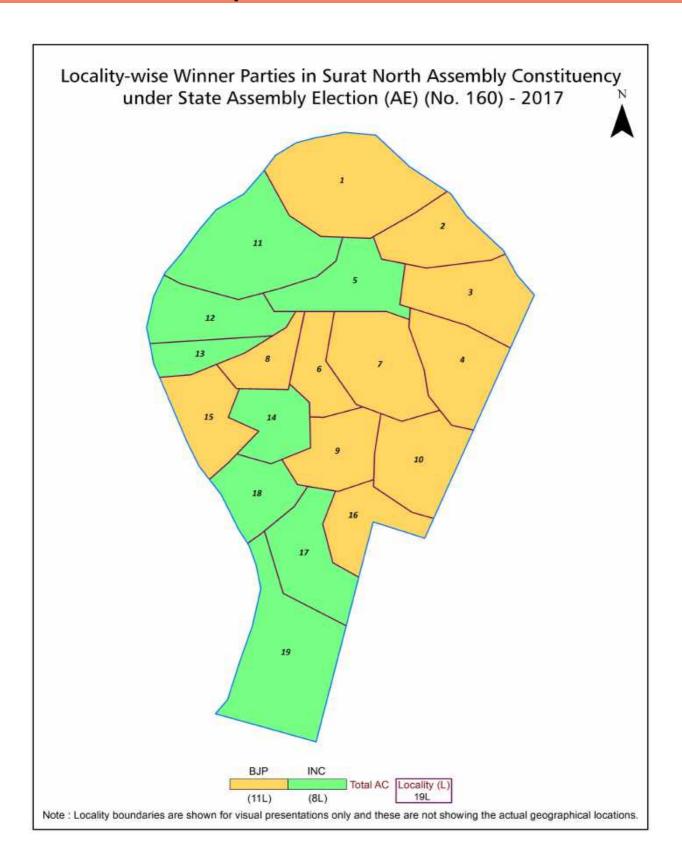

|          |  |  |
| 9   | Abbreviation & Sources                                                                                                                                                                                                                                                                                                | 147-148  |  |  |
| 10  | Disclaimer                                                                                                                                                                                                                                                                                                            | 149      |  |  |

# **Location & Political Map**



### **Electoral Features**

### **Electors by Male & Female**

| Year    | Male   | Female | Others | Total  |
|---------|--------|--------|--------|--------|
| 2022 AE | 86097  | 77081  | 12     | 163190 |
| 2019 PE | 85475  | 75731  | 13     | 161219 |
| 2017 AE | 83549  | 73688  | 14     | 157251 |
| 2014 PE | 83087  | 73273  | 9      | 156369 |
| 2012 AE | 81001  | 71012  | 0      | 152013 |
| 2009 PE | 91168  | 75958  | -      | 167126 |
| 2007 AE | 114924 | 90013  | -      | 204937 |
| 2004 PE | -      | -      | -      | -      |
| 2002 AE | 108485 | 90763  | -      | 199248 |
| 1999 PE | -      | -      | -      | -      |

| Year    | Male   | Female | Others | Total  |
|---------|--------|--------|--------|--------|
| 1998 AE | 120854 | 96582  | -      | 217436 |
| 1995 AE | 11