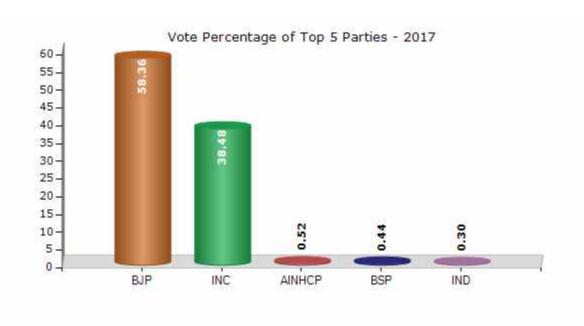

## **Summary Result of Assembly Election - 2017**

| Candidate Name                                   | Party  | Votes | Votes % |
|--------------------------------------------------|--------|-------|---------|
| Balar Kantibhai Himmatbhai                       | ВЈР    | 58788 | 58.36   |
| Kachhadiya Dineshbhai Manubhai                   | INC    | 38766 | 38.48   |
| Solanki Riteshbhai Nareshbhai                    | AINHCP | 522   | 0.52    |
| Abdulsamad Abdulmajid Munshi                     | BSP    | 439   | 0.44    |
| Riyaz Nurmohammad Nagori                         | IND    | 298   | 0.3     |
| Mo.Zameer Abdulrehman Nagori                     | IND    | 202   | 0.2     |
| Maisuriya Amrutlal Uttamlal (Vijay<br>Maisuriya) | RMNMP  | 188   | 0.19    |
| Kazi Nazmuddin Rafiyuddin                        | IND    | 185   | 0.18    |
| Tailor Gulmohmad Ushamangani                     | IND    | 122   | 0.12    |
| Tofiq Mahemud Nagori                             | IND    | 112   | 0.11    |
| Pathan Sirajkhan Hoshiyarkhan                    | IND    | 106   | 0.11    |
| Kapadia Mohmadirfan Gulammahamad                 | IND    | 94    | 0.09    |
|                                                  | NOTA   | 912   | 0.91    |