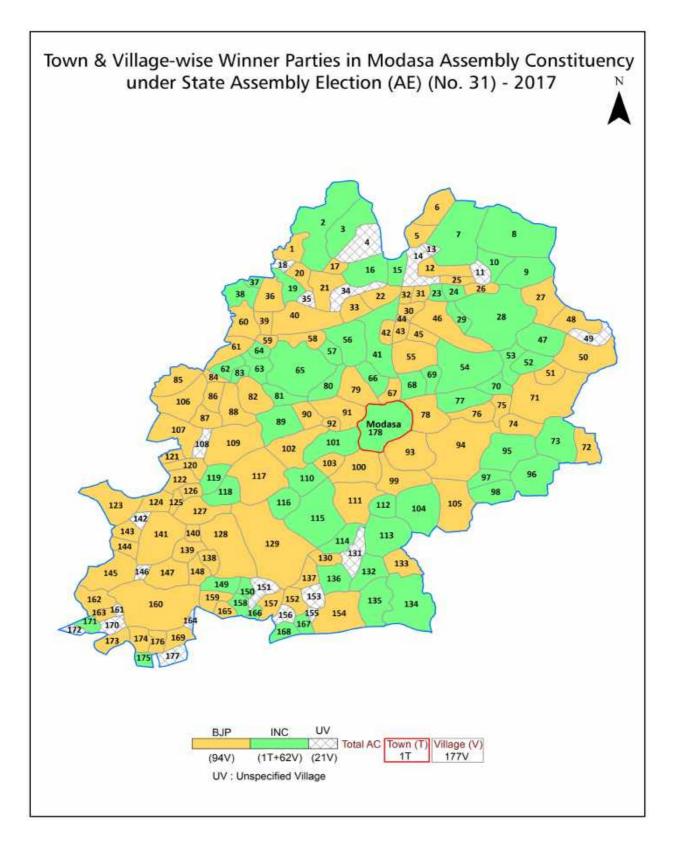

| 230-231  |
| 11  | Disclaimer                                                                                                                                                                                                                                                                                                                                                                                                                                                                | 232      |

## Location & Political Map





### **Administrative Setup**

### List of Village Panchayat & Intermediate Panchayat (Block) Name - 2011

| Village Name     | Village Panchayat Name | Intermediate Panchayat<br>Name |
|------------------|------------------------|--------------------------------|
| Akrund           | Akrund                 | Dhansura                       |
| Alampur          | Kolikhad               | Modasa                         |
| Alva             | Khilodiya              | Dhansura                       |
| Amarpura         | Udepur                 | Dhansura                       |
| Ambasar          | Ambasar                | Dhansura                       |
| Amlai            | Amlai                  | Modasa                         |
| Amodara          | Amodara                | Dhansura