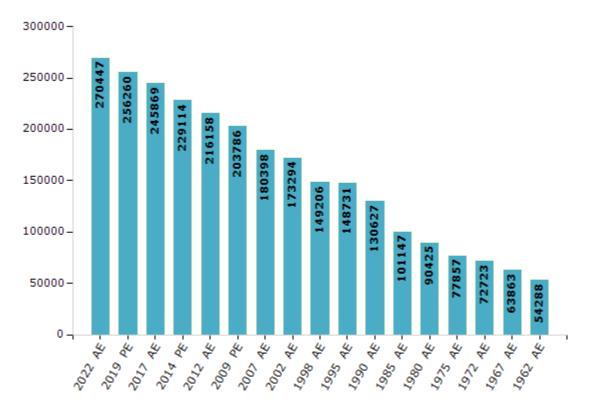

#### **Electors by Male & Female**

| Year    | Male   | Female | Others | Total  | Year    | Male  | Female | Others | Total  |
|---------|--------|--------|--------|--------|---------|-------|--------|--------|--------|
| 2022 AE | 137830 | 132603 | 14     | 270447 | 1998 AE | 75644 | 73562  | -      | 149206 |
| 2019 PE | 131206 | 125043 | 11     | 256260 | 1995 AE | 75419 | 73312  | -      | 148731 |
| 2017 AE | 126032 | 119832 | 5      | 245869 | 1990 AE | 66851 | 63776  | -      | 130627 |
| 2014 PE | 117948 | 111166 | 0      | 229114 | 1985 AE | 50987 | 50160  | -      | 101147 |
| 2012 AE | 111370 | 104788 | 0      | 216158 | 1980 AE | 45375 | 45050  | -      | 90425  |
| 2009 PE | 104127 | 99659  | -      | 203786 | 1975 AE | 39183 | 38674  | -      | 77857  |
| 2007 AE | 91526  | 88872  | -      | 180398 | 1972 AE | 36791 | 35932  | -      | 72723  |
| 2004 PE | -      | -      | -      | -      | 1967 AE | -     | -      | -      | 63863  |
| 2002 AE | 87560  | 85734  | -      | 173294 | 1962 AE | -     | -      | -      | 54288  |
| 1999 PE | -      | -      | -      | -      |         |       |        |        |        |

Number of Electors

Note : AE : Assembly Election, PE : Assembly Segment of Parliamentary Election