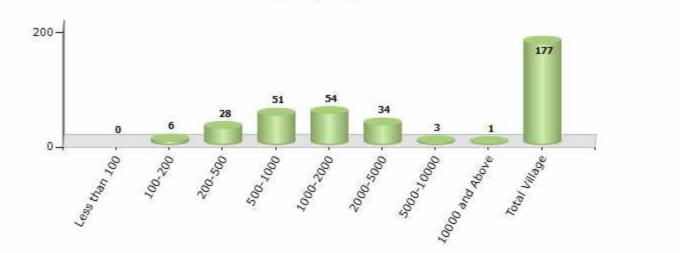

#### Number of Villages by Population Size - 2011

| Less<br>than<br>100 | 100-<br>200 | 200-<br>500 | 500-<br>1000 | 1000-<br>2000 | 2000-<br>5000 | 5000-<br>10000 | 10000<br>and<br>Above | Total<br>Village |
|---------------------|-------------|-------------|--------------|---------------|---------------|----------------|-----------------------|------------------|
| 0                   | 6           | 28          | 51           | 54            | 34            | 3              | 1                     | 177              |

Number of Villages by Population Size - 2011