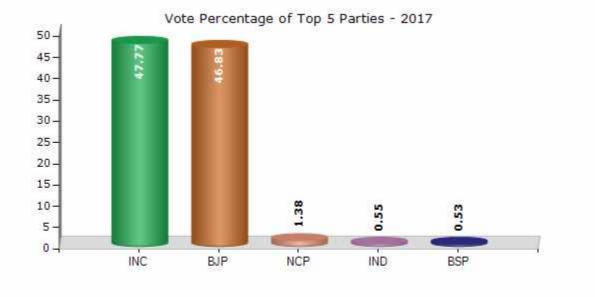

#### Summary Result of Assembly Election - 2017

| Candidate Name                   | Party  | Votes | Votes % |
|----------------------------------|--------|-------|---------|
| Thakor Rajendrasinh Shivsinh     | INC    | 83411 | 47.77   |
| Parmar Bhikhusinhji Chatursinhji | BJP    | 81771 | 46.83   |
| Patel Manojbhai Ratilal          | NCP    | 2402  | 1.38    |
| Chauhan Ranjitsinh Somabhai      | IND    | 967   | 0.55    |
| Makwana Vishnusinh Rupsinh       | BSP    | 934   | 0.53    |
| Patel Sureshkumar Jayantilal     | IND    | 724   | 0.41    |
| Rao Nirbhayasinh Kishorsinh      | AINHCP | 454   | 0.26    |
| Bakroliya A.Rahim Ismailbhai     | JD(U)  | 256   | 0.15    |
|                                  | ΝΟΤΑ   | 3681  | 2.11    |