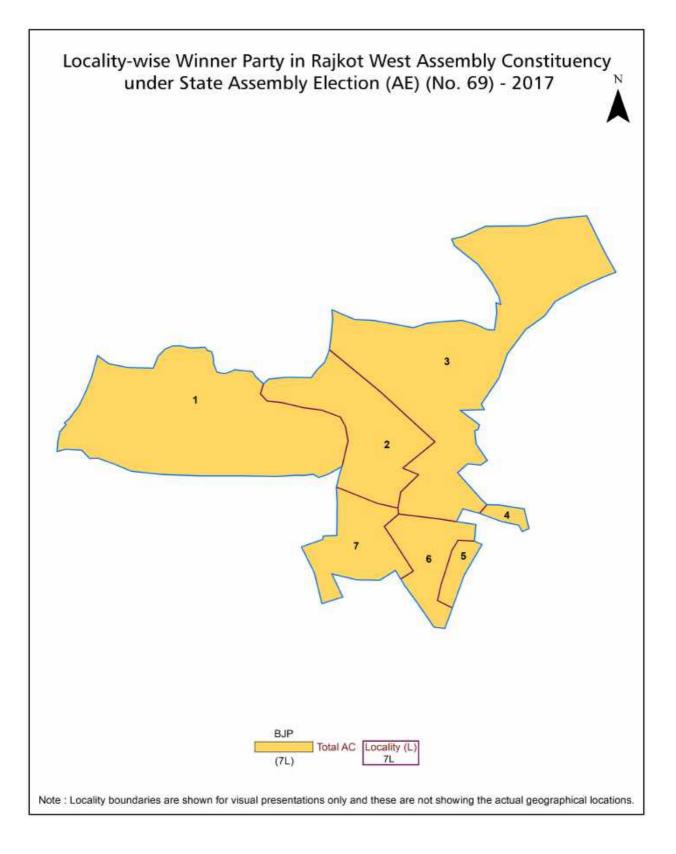

| 208      |  |  |  |
| 9   | Abbreviation & Sources                                                                                                                                                                                                                                                                                                      | 210-211  |  |  |  |
| 10  | Disclaimer                                                                                                                                                                                                                                                                                                                  | 212      |  |  |  |

### Location & Political Map





#### **Electoral Features**

#### **Electors by Male & Female**

| Year    | Male   | Female | Others | Total  | Year    | Male | Female | Others | Total |
|---------|--------|--------|--------|--------|---------|------|--------|--------|-------|
| 2022 AE | 179798 | 174574 | 6      | 354378 | 1998 AE | -    | -      | -      | -     |
| 2019 PE | 167612 | 161918 | 7      | 329537 | 1995 AE | -    | -      | -      | -     |
| 2017 AE | 161268 | 155439 | 3      | 316710 | 1990 AE | -    | -      | -      | -     |
| 2014 PE | 148374 | 142850 | 5      | 291229 | 1985 AE | -    | -      | -      | -     |
| 2012 AE | 134223 | 128257 | 4      | 262484 | 1980 AE | -    | -      | -      | -     |
| 2009 PE | 129795 | 124947 | -      | 254742 | 1975 AE | -    | -      | -      | -     |
| 2