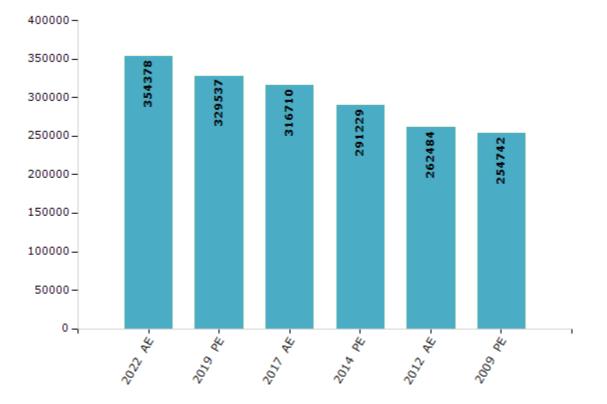

#### **Electors by Male & Female**

| Year    | Male   | Female | Others | Total  | Year    | Male | Female | Others | Total |
|---------|--------|--------|--------|--------|---------|------|--------|--------|-------|
| 2022 AE | 179798 | 174574 | 6      | 354378 | 1998 AE | -    | -      | -      | -     |
| 2019 PE | 167612 | 161918 | 7      | 329537 | 1995 AE | -    | -      | -      | -     |
| 2017 AE | 161268 | 155439 | 3      | 316710 | 1990 AE | -    | -      | -      | -     |
| 2014 PE | 148374 | 142850 | 5      | 291229 | 1985 AE | -    | -      | -      | -     |
| 2012 AE | 134223 | 128257 | 4      | 262484 | 1980 AE | -    | -      | -      | -     |
| 2009 PE | 129795 | 124947 | -      | 254742 | 1975 AE | -    | -      | -      | -     |
| 2007 AE | -      | -      | -      | -      | 1972 AE | -    | -      | -      | -     |
| 2004 PE | -      | -      | -      | -      | 1967 AE | -    | -      | -      | -     |
| 2002 AE | -      | -      | -      | -      | 1962 AE | -    | -      | -      | -     |
| 1999 PE | -      | -      | -      | -      |         |      |        |        |       |

Number of Electors

Note : AE : Assembly Election, PE : Assembly Segment of Parliamentary Election