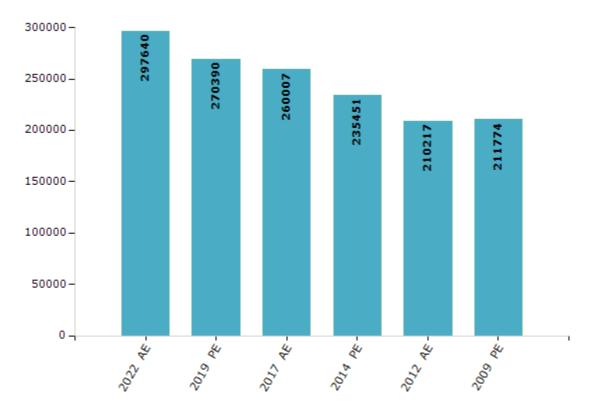

#### **Electors by Male & Female**

| Year    | Male   | Female | Others | Total  |
|---------|--------|--------|--------|--------|
| 2022 AE | 156572 | 141066 | 2      | 297640 |
| 2019 PE | 142923 | 127464 | 3      | 270390 |
| 2017 AE | 137708 | 122299 | 0      | 260007 |
| 2014 PE | 125295 | 110156 | 0      | 235451 |
| 2012 AE | 113059 | 97158  | 0      | 210217 |
| 2009 PE | 112958 | 98816  | -      | 211774 |
| 2007 AE | -      | -      | -      | -      |
| 2004 PE | -      | -      | -      | -      |
| 2002 AE | -      | -      | -      | -      |
| 1999 PE | -      | -      | -      | -      |

#### Number of Electors

Note: AE: Assembly Election, PE: Assembly Segment of Parliamentary Election