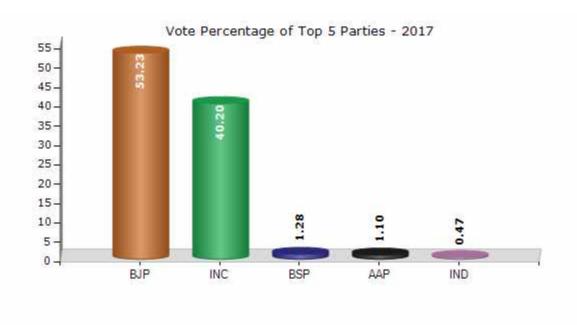

#### **Summary Result of Assembly Election - 2017**

| Candidate Name                  | Party | Votes | Votes % |
|---------------------------------|-------|-------|---------|
| Arvind Raiyani                  | ВЈР   | 93087 | 53.23   |
| Mitul Donga                     | INC   | 70305 | 40.2    |
| Gohel Madhubhai Arjanbhai       | BSP   | 2236  | 1.28    |
| Ajit Ghusabhai Lokhil           | AAP   | 1927  | 1.1     |
| Ranpariya Jerambhai Harjibhai   | IND   | 827   | 0.47    |
| Vaghela Ramdevsinh Bhurubha     | IND   | 618   | 0.35    |
| Karnabhai Maldhari              | ВТР   | 574   | 0.33    |
| Rauma Mohsinbhai Aadambhai      | IND   | 529   | 0.3     |
| Dholakiya Jiteshbhai Nanjibhai  | VPP   | 431   | 0.25    |
| Mukeshbhai Keshvjeebhai Ramanee | IND   | 304   | 0.17    |
| Parmar Rekhaben Bharatbhai      | IND   | 231   | 0.13    |
| Bhaveshbhai Ramnikbhai Bhalara  | IND   | 213   | 0.12    |
|                                 | NOTA  | 3587  | 2.05    |