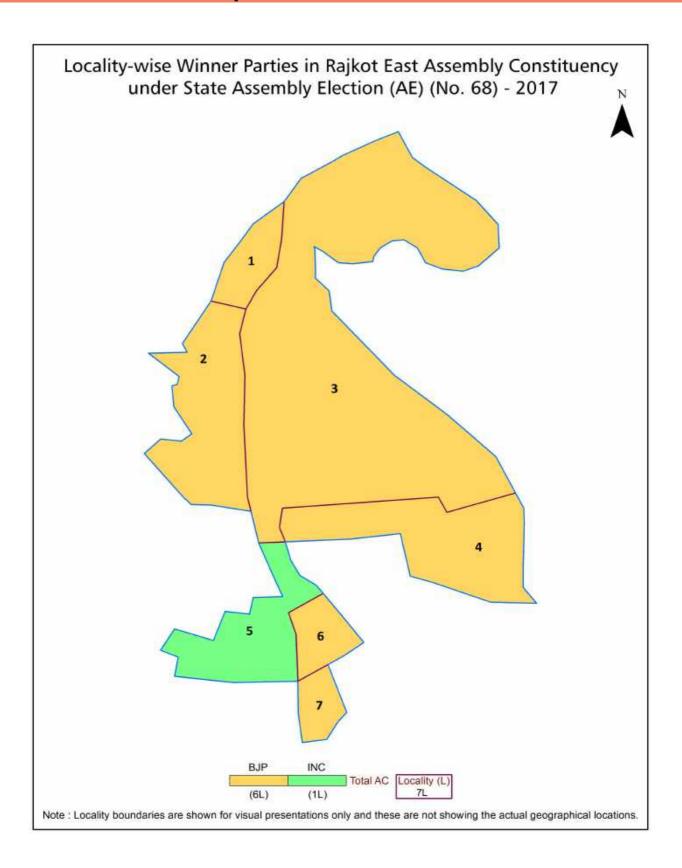

| 173      |  |  |  |
| 9   | Abbreviation & Sources                                                                                                                                                                                                                                                   | 175-176  |  |  |  |
| 10  | Disclaimer                                                                                                                                                                                                                                                               | 177      |  |  |  |

## **Location & Political Map**



#### **Electoral Features**

#### **Electors by Male & Female**

| Year    | Male   | Female | Others | Total  |
|---------|--------|--------|--------|--------|
| 2022 AE | 156572 | 141066 | 2      | 297640 |
| 2019 PE | 142923 | 127464 | 3      | 270390 |
| 2017 AE | 137708 | 122299 | 0      | 260007 |
| 2014 PE | 125295 | 110156 | 0      | 235451 |
| 2012 AE | 113059 | 97158  | 0      | 210217 |
| 2009 PE | 112958 | 98816  | -      | 211774 |
| 2007 AE | -      | -      | -      | -      |
| 2004 PE | -      | -      | -      | -      |
| 2002 AE | -      | -      | -      | -      |
| 1999 PE | -      | -      | -      | -      |

| Year    | Male | Female | Others | Total |
|---------|------|--------|--------|-------|
| 1998 AE | -    | -      | -      | -     |
| 1995 AE | -    | -