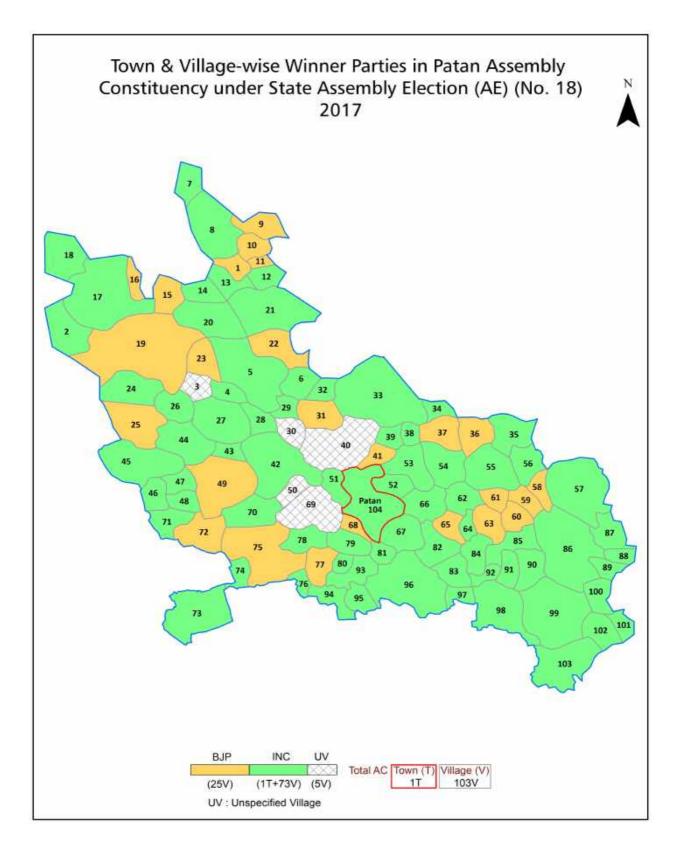

| 244-245  |  |  |  |  |
| 11  | Disclaimer                                                                                                                                                                                                                                                                                                                                                                                                                                                                | 246      |  |  |  |  |

### **Location & Political Map**





#### **Administrative Setup**

#### List of Village Panchayat & Intermediate Panchayat (Block) Name - 2011

| Village Name  | Village Panchayat Name | Intermediate Panchayat<br>Name |
|---------------|------------------------|--------------------------------|
| Aghar         | Aghar                  | Patan                          |
| Ajimana       | Ajimana                | Patan                          |
| Ambliyasan    | Ambliyasan             | Patan                          |
| Anavada       | Anavada                | Patan                          |
| Babasana      | Babasana               | Patan                          |
| Badipur       | Badipur                | Patan                          |
| Bakratpur     | Bakratpur              | Patan                          |
| Ba