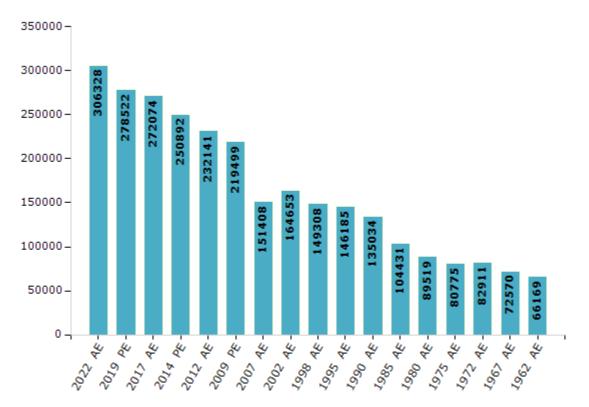

#### **Electors by Male & Female**

| Year    | Male   | Female | Others | Total  | Year    | Male  | Female | Others | Total  |
|---------|--------|--------|--------|--------|---------|-------|--------|--------|--------|
| 2022 AE | 157678 | 148631 | 19     | 306328 | 1998 AE | 74768 | 74540  | -      | 149308 |
| 2019 PE | 144330 | 134186 | 6      | 278522 | 1995 AE | 73073 | 73112  | -      | 146185 |
| 2017 AE | 140835 | 131234 | 5      | 272074 | 1990 AE | 67341 | 67693  | -      | 135034 |
| 2014 PE | 129921 | 120971 | 0      | 250892 | 1985 AE | 51586 | 52845  | -      | 104431 |
| 2012 AE | 121180 | 110961 | 0      | 232141 | 1980 AE | 44023 | 45496  | -      | 89519  |
| 2009 PE | 112631 | 106868 | -      | 219499 | 1975 AE | 39685 | 41090  | -      | 80775  |
| 2007 AE | 76872  | 74536  | -      | 151408 | 1972 AE | 41592 | 41319  | -      | 82911  |
| 2004 PE | -      | -      | -      | -      | 1967 AE | -     | -      | -      | 72570  |
| 2002 AE | 82790  | 81863  | -      | 164653 | 1962 AE | -     | -      | -      | 66169  |
| 1999 PE | -      | -      | -      | -      |         |       |        |        |        |

Number of Electors

Note : AE : Assembly Election, PE : Assembly Segment of Parliamentary Election