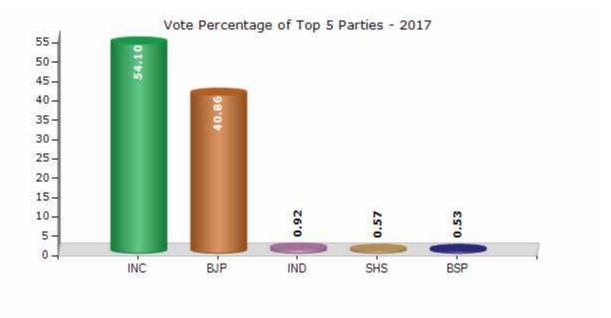

#### Summary Result of Assembly Election - 2017

| Candidate Name                | Party | Votes  | Votes % |
|-------------------------------|-------|--------|---------|
| Kiritkumar Chimanlal Patel    | INC   | 103273 | 54.1    |
| Desai Ranchhodbhai Mahijibhai | ВЈР   | 77994  | 40.86   |
| Maheshwari Kanubhai Bhurabhai | IND   | 1758   | 0.92    |
| Joshi Mukeshbhai Gopalbhai    | SHS   | 1097   | 0.57    |
| Parmar Maganbhai Amarabhai    | BSP   | 1014   | 0.53    |
| Bhojak Ketankumar Bhanuprasad | IND   | 747    | 0.39    |
| Patni Anandbhai Chelabhai     | IND   | 396    | 0.21    |
| Patel Mulchandbhai Ramjidas   | IND   | 380    | 0.2     |
| Thakor Rameshbhai Varvaji     | IND   | 173    | 0.09    |
| Patel Nanjibhai Jivanbhai     | JD(U) | 153    | 0.08    |
|                               | ΝΟΤΑ  | 3893   | 2.04    |