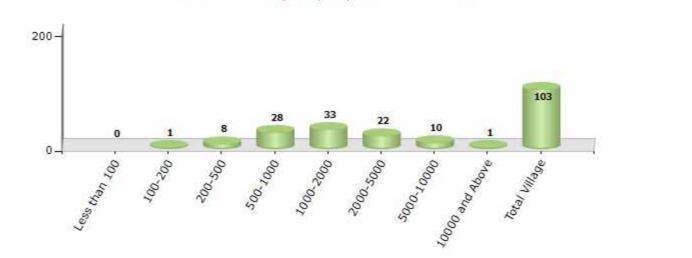

#### Number of Villages by Population Size - 2011

| Less<br>than<br>100 | 100-<br>200 | 200-<br>500 | 500-<br>1000 | 1000-<br>2000 | 2000-<br>5000 | 5000-<br>10000 | 10000<br>and<br>Above | Total<br>Village |
|---------------------|-------------|-------------|--------------|---------------|---------------|----------------|-----------------------|------------------|
| 0                   | 1           | 8           | 28           | 33            | 22            | 10             | 1                     | 103              |

Number of Villages by Population Size - 2011