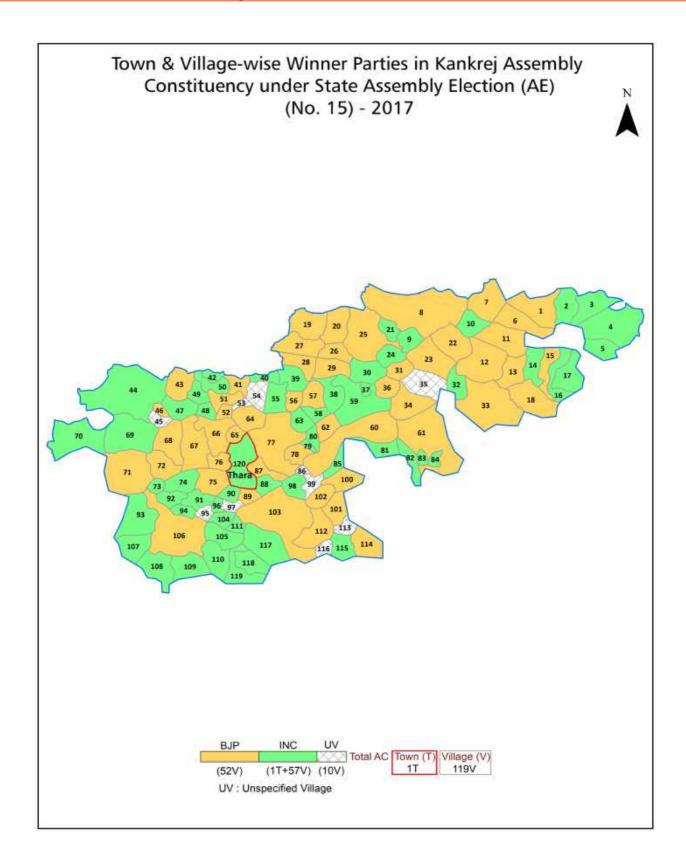

# Gujarat Assembly Factbook™

Kankrej Assembly Constituency

Kankrej Vidhan Sabha