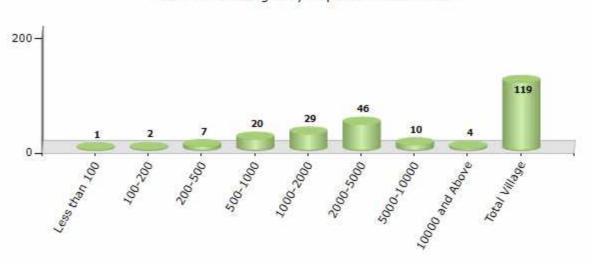

#### Number of Villages by Population Size - 2011

| Less<br>than<br>100 | 100-<br>200 | 200-<br>500 | 500-<br>1000 | 1000-<br>2000 | 2000-<br>5000 | 5000-<br>10000 | 10000<br>and<br>Above | Total<br>Village |
|---------------------|-------------|-------------|--------------|---------------|---------------|----------------|-----------------------|------------------|
| 1                   | 2           | 7           | 20           | 29            | 46            | 10             | 4                     | 119              |

Number of Villages by Population Size - 2011