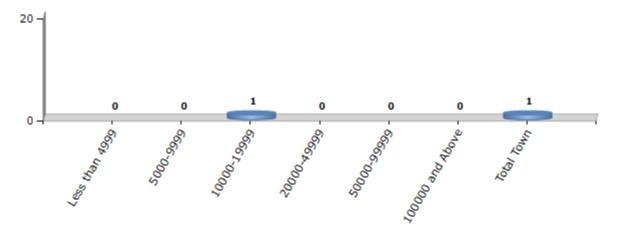

#### **Number of Towns by Population Size - 2011**

| Less than<br>4999 | 5000-9999 | 10000-<br>19999 | 20000-<br>49999 | 50000-<br>99999 | 100000 and<br>Above | Total<br>Town |
|-------------------|-----------|-----------------|-----------------|-----------------|---------------------|---------------|
| 0                 | 0         | 1               | 0               | 0               | 0                   | 1             |

Number of Towns by Population Size - 2011