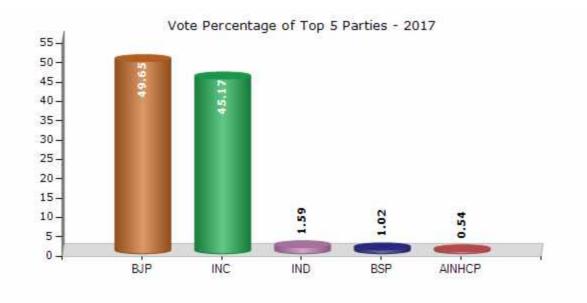

#### **Summary Result of Assembly Election - 2017**

| Candidate Name                | Party  | Votes | Votes % |
|-------------------------------|--------|-------|---------|
| Kirtisinh Prabhatsinh Vaghela | ВЈР    | 95131 | 49.65   |
| Jalera Dineshji Dharsiji      | INC    | 86543 | 45.17   |
| Thakor Lebuji Bhudarji        | IND    | 3037  | 1.59    |
| Makvana Vaghabhai Maganbhai   | BSP    | 1952  | 1.02    |
| Desai Ishvarbhai Mahadevbhai  | AINHCP | 1043  | 0.54    |
|                               | NOTA   | 3881  | 2.03    |