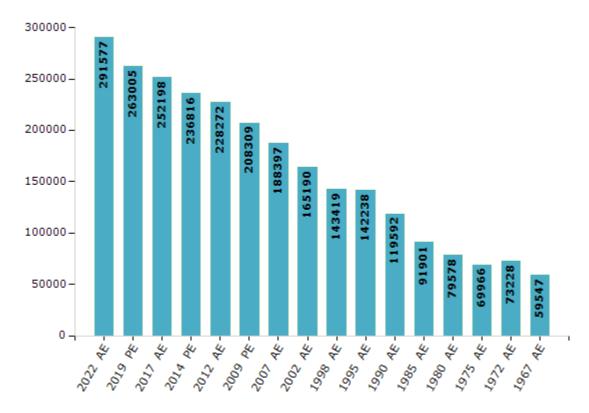

#### **Electors by Male & Female**

| Year    | Male   | Female | Others | Total  |
|---------|--------|--------|--------|--------|
| 2022 AE | 152855 | 138722 | 0      | 291577 |
| 2019 PE | 138394 | 124607 | 4      | 263005 |
| 2017 AE | 132823 | 119368 | 7      | 252198 |
| 2014 PE | 124571 | 112245 | 0      | 236816 |
| 2012 AE | 118993 | 109278 | 1      | 228272 |
| 2009 PE | 106222 | 102087 | -      | 208309 |
| 2007 AE | 95707  | 92690  | -      | 188397 |
| 2004 PE | -      | -      | -      | -      |
| 2002 AE | 83704  | 81486  | -      | 165190 |
| 1999 PE | -      | -      | -      | -      |

| Year    | Male  | Female | Others | Total  |
|---------|-------|--------|--------|--------|
| 1998 AE | 72249 | 71170  | -      | 143419 |
| 1995 AE | 71889 | 70349  | -      | 142238 |
| 1990 AE | 61665 | 57927  | -      | 119592 |
| 1985 AE | 46035 | 45866  | -      | 91901  |
| 1980 AE | 39701 | 39877  | -      | 79578  |
| 1975 AE | 35062 | 34904  | -      | 69966  |
| 1972 AE | 37027 | 36201  | -      | 73228  |
| 1967 AE | -     | -      | -      | 59547  |
| 1962 AE | -     | -      | -      | -      |
|         |       |        |        |        |

#### Number of Electors

Note: AE: Assembly Election, PE: Assembly Segment of Parliamentary Election