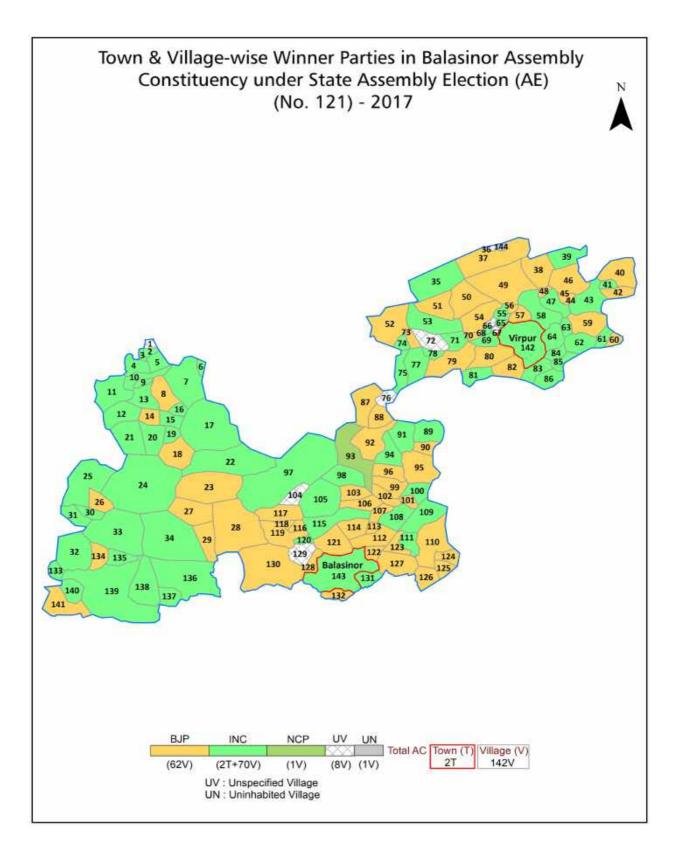

| 263-264  |  |  |  |  |
| 11  | Disclaimer                                                                                                                                                                                                                                                                                                                                                                                                                                                                | 265      |  |  |  |  |

### Location & Political Map





#### **Administrative Setup**

#### List of Village Panchayat & Intermediate Panchayat (Block) Name - 2011

| Village Name         | Village Panchayat Name | Intermediate Panchayat<br>Name |
|----------------------|------------------------|--------------------------------|
| Alampura             | Gandhari               | Virpur                         |
| Alela                | Alela                  | Balasinor                      |
| Antisar              | Antisar                | Kapadvanj                      |
| Aspur                | Aspur                  | Virpur                         |
| Asundariya           | Ratankuva              | Virpur                         |
| Badharpura           | Gandhari               | Virpur                         |
| Baliyadev            |