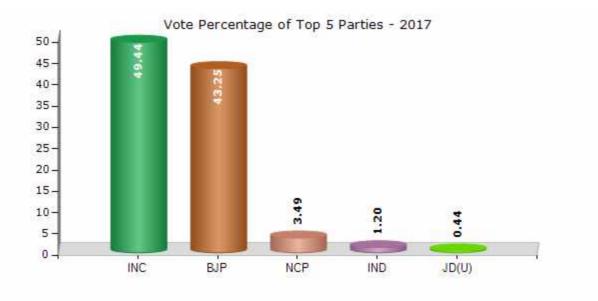

#### Summary Result of Assembly Election - 2017

| Candidate Name                         | Party | Votes | Votes % |
|----------------------------------------|-------|-------|---------|
| Ajitsinh Parvatsinh Chauhan            | INC   | 84620 | 49.44   |
| Chauhan Mansinh Kohyabhai              | BJP   | 74018 | 43.25   |
| Patel Hitendra(Hitesh)Kumar Baldevbhai | NCP   | 5974  | 3.49    |
| Zala Abhesinh Amarbhai                 | IND   | 2058  | 1.2     |
| Shaikh Mustakbhai Aiyubbhai            | JD(U) | 748   | 0.44    |
|                                        | NOTA  | 3727  | 2.18    |