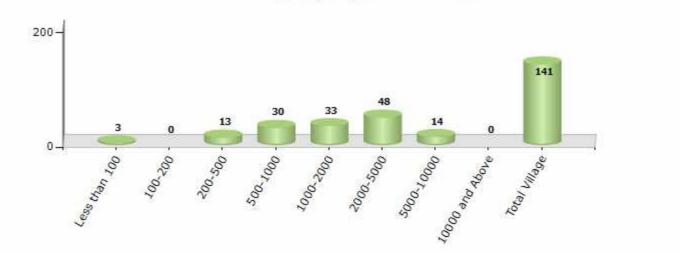

#### Number of Villages by Population Size - 2011

| Less<br>than<br>100 | 100-<br>200 | 200-<br>500 | 500-<br>1000 | 1000-<br>2000 | 2000-<br>5000 | 5000-<br>10000 | 10000<br>and<br>Above | Total<br>Village |
|---------------------|-------------|-------------|--------------|---------------|---------------|----------------|-----------------------|------------------|
| 3                   | 0           | 13          | 30           | 33            | 48            | 14             | 0                     | 141              |

Number of Villages by Population Size - 2011