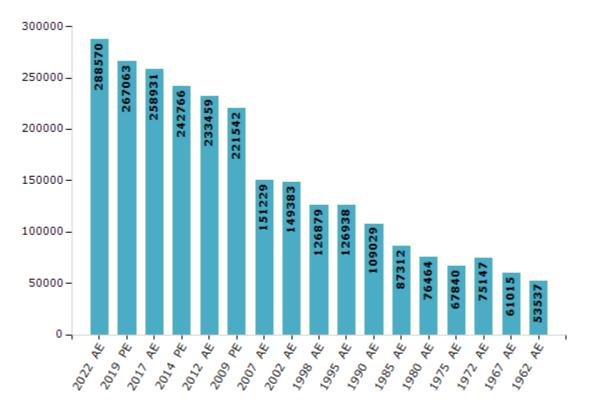

#### **Electors by Male & Female**

| Year    | Male   | Female | Others | Total  | Year    | Male  | Female | Others | Total  |
|---------|--------|--------|--------|--------|---------|-------|--------|--------|--------|
| 2022 AE | 148079 | 140485 | 6      | 288570 | 1998 AE | 65190 | 61689  | -      | 126879 |
| 2019 PE | 138708 | 128349 | 6      | 267063 | 1995 AE | 65352 | 61586  | -      | 126938 |
| 2017 AE | 134829 | 124099 | 3      | 258931 | 1990 AE | 56543 | 52486  | -      | 109029 |
| 2014 PE | 127457 | 115309 | 0      | 242766 | 1985 AE | 44172 | 43140  | -      | 87312  |
| 2012 AE | 122392 | 111067 | 0      | 233459 | 1980 AE | 38480 | 37984  | -      | 76464  |
| 2009 PE | 114327 | 107215 | -      | 221542 | 1975 AE | 34250 | 33590  | -      | 67840  |
| 2007 AE | 77813  | 73416  | -      | 151229 | 1972 AE | 38766 | 36381  | -      | 75147  |
| 2004 PE | -      | -      | -      | -      | 1967 AE | -     | -      | -      | 61015  |
| 2002 AE | 76884  | 72499  | -      | 149383 | 1962 AE | -     | -      | -      | 53537  |
| 1999 PE | -      | -      | -      | -      |         |       |        |        |        |

Number of Electors

Note : AE : Assembly Election, PE : Assembly Segment of Parliamentary Election

23