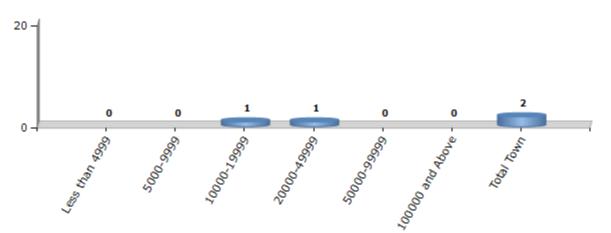

#### Number of Towns by Population Size - 2011

| Less than | 5000-9999 | 10000- | 20000- | 50000- | 100000 and | Total |
|-----------|-----------|--------|--------|--------|------------|-------|
| 4999      |           | 19999  | 49999  | 99999  | Above      | Town  |
| 0         | 0         | 1      | 1      | 0      | 0          | 2     |

Number of Towns by Population Size - 2011