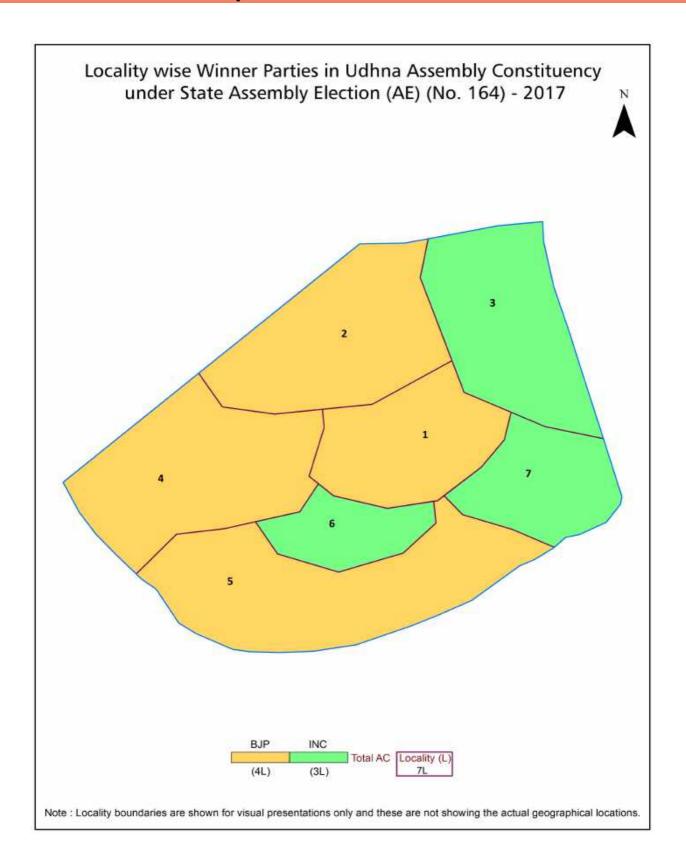

| 179      |
| 9   | Abbreviation & Sources                                                                                                                                                                                                                                                                                           | 181-182  |
| 10  | Disclaimer                                                                                                                                                                                                                                                                                                       | 183      |

# **Location & Political Map**



#### **Electoral Features**

#### **Electors by Male & Female**

| Year    | Male   | Female | Others | Total  |
|---------|--------|--------|--------|--------|
| 2022 AE | 156364 | 114353 | 17     | 270734 |
| 2019 PE | 143035 | 101546 | 11     | 244592 |
| 2017 AE | 137574 | 96037  | 7      | 233618 |
| 2014 PE | 139548 | 95993  | 8      | 235549 |
| 2012 AE | 121995 | 83648  | 6      | 205649 |
| 2009 PE | 131205 | 85089  | -      | 216294 |
| 2007 AE | -      | -      | -      | -      |
| 2004 PE | -      | -      | -      | -      |
| 2002 AE | -      | -      | -      | -      |
| 1999 PE | -      | -      | -      | -      |

| Year    | Male | Female | Others | Total |
|---------|------|--------|--------|-------|
| 1998 AE | -    | -      | -      | -     |
| 1995 AE | -    | -