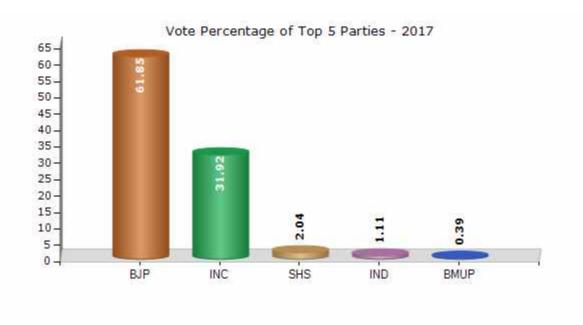

#### **Summary Result of Assembly Election - 2017**

| Candidate Name                    | Party  | Votes | Votes % |
|-----------------------------------|--------|-------|---------|
| Patel Vivek Narottambhai          | ВЈР    | 87884 | 61.85   |
| Patel Satishbhai Champakbhai      | INC    | 45356 | 31.92   |
| Vilas Subhash Patil               | SHS    | 2901  | 2.04    |
| Sonvane Suryavardhan Ramesh       | IND    | 1583  | 1.11    |
| Baisane Shilaben Subhashbhai      | BMUP   | 555   | 0.39    |
| Suryavanshi Harishbhai Champaklal | NCP    | 482   | 0.34    |
| Dineshbhai Ramdasbhai Borse       | IND    | 394   | 0.28    |
| Sikalkar Jagadishsing Naththasing | BBC    | 339   | 0.24    |
| Surati Kiritbhai Lalubhai         | IND    | 297   | 0.21    |
| Sharma Arun Shrichandra           | AINHCP | 270   | 0.19    |
| Patel Hirabhai Maganbhai          | IND    | 206   | 0.14    |
| Singh Mahesh Samarbahadur         | STBSP  | 181   | 0.13    |
| Thakur Chandansinh Shivvadansinh  | IND    | 173   | 0.12    |
|                                   | NOTA   | 1475  | 1.04    |