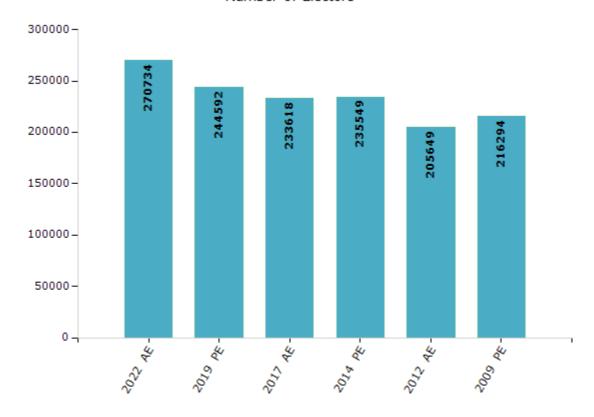

#### **Electors by Male & Female**

| Year    | Male   | Female | Others | Total  |
|---------|--------|--------|--------|--------|
| 2022 AE | 156364 | 114353 | 17     | 270734 |
| 2019 PE | 143035 | 101546 | 11     | 244592 |
| 2017 AE | 137574 | 96037  | 7      | 233618 |
| 2014 PE | 139548 | 95993  | 8      | 235549 |
| 2012 AE | 121995 | 83648  | 6      | 205649 |
| 2009 PE | 131205 | 85089  | -      | 216294 |
| 2007 AE | -      | -      | -      | -      |
| 2004 PE | -      | -      | -      | -      |
| 2002 AE | -      | -      | -      | -      |
| 1999 PE | -      | -      | -      | -      |

#### Number of Electors

Note: AE: Assembly Election, PE: Assembly Segment of Parliamentary Election