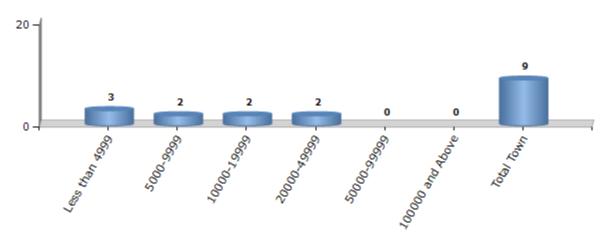

### **Number of Towns by Population Size - 2011**

| Less than<br>4999 | 5000-9999 | 10000-<br>19999 | 20000-<br>49999 | 50000-<br>99999 | 100000 and<br>Above | Total<br>Town |
|-------------------|-----------|-----------------|-----------------|-----------------|---------------------|---------------|
| 3                 | 2         | 2               | 2               | 0               | 0                   | 9             |

Number of Towns by Population Size - 2011