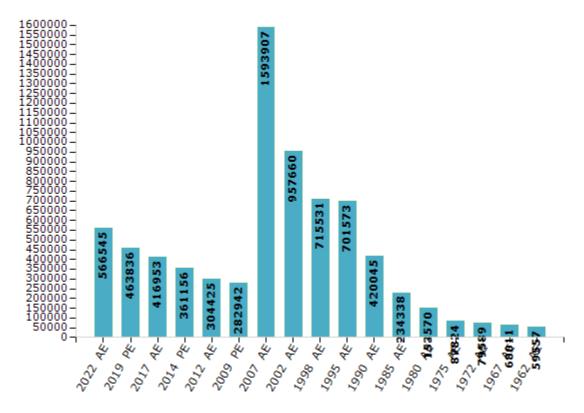

#### **Electors by Male & Female**

| Year    | Male   | Female | Others | Total   |
|---------|--------|--------|--------|---------|
| 2022 AE | 321482 | 245036 | 27     | 566545  |
| 2019 PE | 267307 | 196511 | 18     | 463836  |
| 2017 AE | 242447 | 174498 | 8      | 416953  |
| 2014 PE | 211729 | 149422 | 5      | 361156  |
| 2012 AE | 179007 | 125418 | 0      | 304425  |
| 2009 PE | 167065 | 115877 | -      | 282942  |
| 2007 AE | 926425 | 667482 | -      | 1593907 |
| 2004 PE | -      | -      | -      | -       |
| 2002 AE | 541731 | 415929 | -      | 957660  |
| 1999 PE | -      | -      | -      | -       |

| Year    | Male   | Female | Others | Total  |
|---------|--------|--------|--------|--------|
| 1998 AE | 402259 | 313272 | -      | 715531 |
| 1995 AE | 393516 | 308057 | -      | 701573 |
| 1990 AE | 240198 | 179847 | -      | 420045 |
| 1985 AE | 135117 | 99221  | -      | 234338 |
| 1980 AE | 83971  | 69599  | -      | 153570 |
| 1975 AE | 46775  | 41049  | -      | 87824  |
| 1972 AE | 39720  | 39869  | -      | 79589  |
| 1967 AE | -      | -      | -      | 68011  |
| 1962 AE | -      | -      | -      | 59557  |
|         |        |        |        |        |

#### Number of Electors

Note: AE: Assembly Election, PE: Assembly Segment of Parliamentary Election