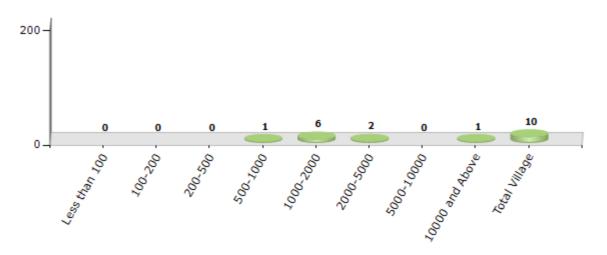

#### **Number of Villages by Population Size - 2011**

| Less<br>than<br>100 | 100-<br>200 | 200-<br>500 | 500-<br>1000 | 1000-<br>2000 | 2000-<br>5000 | 5000-<br>10000 | 10000<br>and<br>Above | Total<br>Village |
|---------------------|-------------|-------------|--------------|---------------|---------------|----------------|-----------------------|------------------|
| 0                   | 0           | 0           | 1            | 6             | 2             | 0              | 1                     | 10               |

Number of Villages by Population Size - 2011