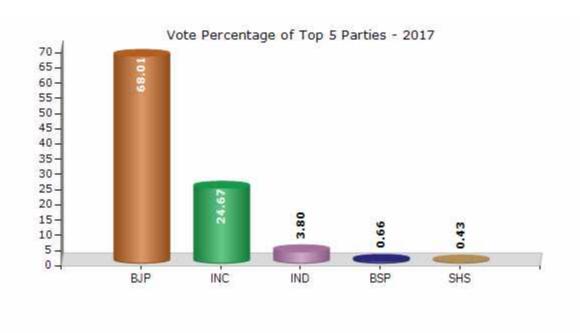

#### **Summary Result of Assembly Election - 2017**

| <b>Candidate Name</b>                 | Party | Votes  | Votes % |
|---------------------------------------|-------|--------|---------|
| Patel Zankhana Hiteshkumar            | ВЈР   | 173882 | 68.01   |
| Patel Yogesh Bhagwan                  | INC   | 63063  | 24.67   |
| Ajay Chaudhari                        | IND   | 9708   | 3.8     |
| Rajbhar Ramsingh Ganesh               | BSP   | 1698   | 0.66    |
| Rajput Arvind Uttamsinh               | SHS   | 1104   | 0.43    |
| Bhupendra Ramakant Sonvane (Bhaau)    | IND   | 841    | 0.33    |
| Pathan Nurmahmed Nabialam             | IND   | 792    | 0.31    |
| Shinde Ranjan Jagan                   | BMUP  | 661    | 0.26    |
| Vinodbhai Udaybhai Ahir               | SVPP  | 334    | 0.13    |
| Patel Yogesh Virambhai                | RSPS  | 332    | 0.13    |
| Ramjan Bhilubhai Mansuri (Journalist) | YUS   | 228    | 0.09    |
| Sharma Rajmal Mohanlal (Rajubhai)     | STBSP | 193    | 0.08    |
|                                       | NOTA  | 2842   | 1.11    |