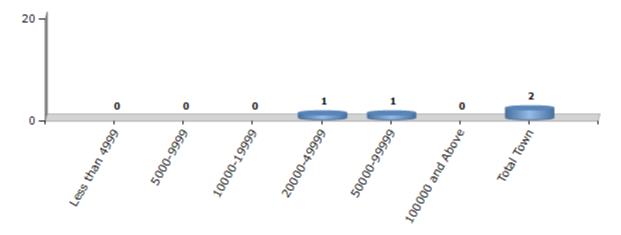

#### **Number of Towns by Population Size - 2011**

| Less than | 5000-9999 | 10000- | 20000- | 50000- | 100000 and | Total |
|-----------|-----------|--------|--------|--------|------------|-------|
| 4999      |           | 19999  | 49999  | 99999  | Above      | Town  |
| 0         | 0         | 0      | 1      | 1      | 0          | 2     |

Number of Towns by Population Size - 2011