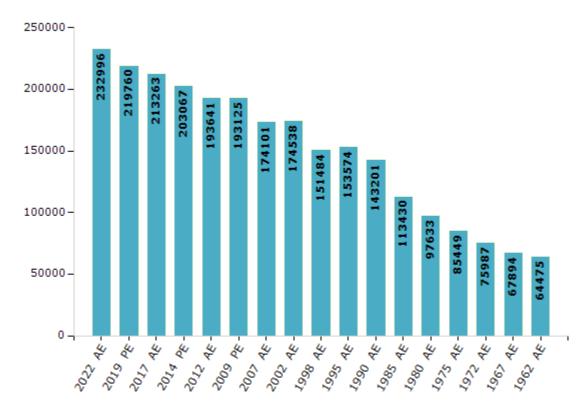

#### **Electors by Male & Female**

| Year    | Male   | Female | Others | Total  |
|---------|--------|--------|--------|--------|
| 2022 AE | 120589 | 112403 | 4      | 232996 |
| 2019 PE | 114171 | 105586 | 3      | 219760 |
| 2017 AE | 110942 | 102318 | 3      | 213263 |
| 2014 PE | 105546 | 97519  | 2      | 203067 |
| 2012 AE | 100245 | 93393  | 3      | 193641 |
| 2009 PE | 97092  | 96033  | -      | 193125 |
| 2007 AE | 86763  | 87338  | -      | 174101 |
| 2004 PE | -      | -      | -      | -      |
| 2002 AE | 86309  | 88229  | -      | 174538 |
| 1999 PE | -      | -      | -      | -      |

| Year    | Male  | Female | Others | Total  |
|---------|-------|--------|--------|--------|
| 1998 AE | 74728 | 76756  | -      | 151484 |
| 1995 AE | 75774 | 77800  | -      | 153574 |
| 1990 AE | 70781 | 72420  | -      | 143201 |
| 1985 AE | 55586 | 57844  | -      | 113430 |
| 1980 AE | 47681 | 49952  | -      | 97633  |
| 1975 AE | 42156 | 43293  | -      | 85449  |
| 1972 AE | 37303 | 38684  | -      | 75987  |
| 1967 AE | -     | -      | -      | 67894  |
| 1962 AE | -     | -      | -      | 64475  |
|         |       |        |        |        |

#### Number of Electors

Note: AE: Assembly Election, PE: Assembly Segment of Parliamentary Election