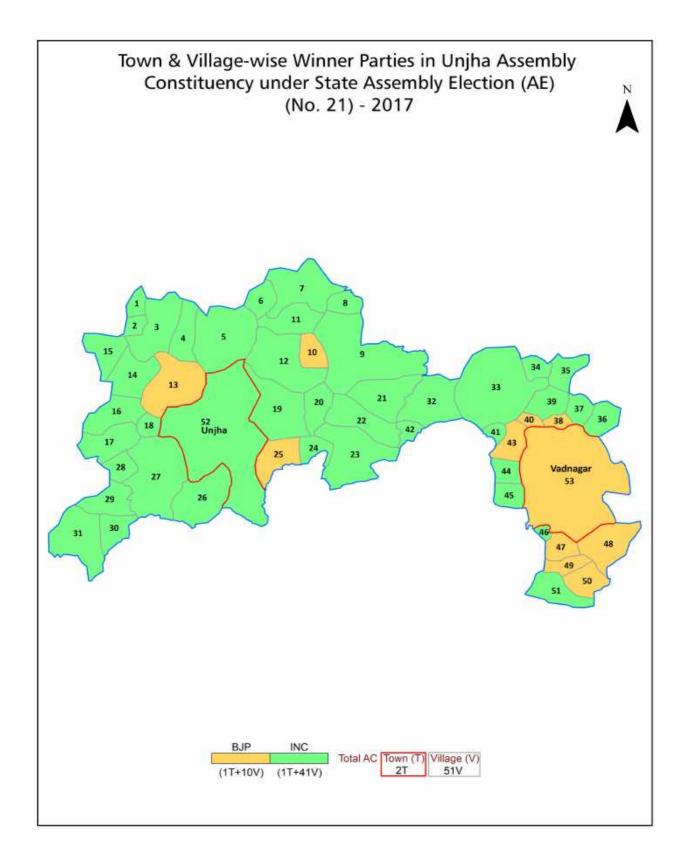

| 209-210  |
| 11  | Disclaimer                                                                                                                                                                                                                                                                                                                                                                                                                                                                               | 211      |

# **Location & Political Map**



## **Administrative Setup**

## List of Village Panchayat & Intermediate Panchayat (Block) Name - 2011

| Village Name  | Village Panchayat Name | Intermediate Panchayat<br>Name |
|---------------|------------------------|--------------------------------|
| Aithor        | Aithor                 | Unjha                          |
| Amudh         | Amudh                  | Unjha                          |
| Anandpura     | Anandpura              | Vadnagar                       |
| Babipura      | Babipura               | Vadnagar                       |
| Badarpur      | Badarpur               | Vadnagar                       |
| Bajpura       | Jagapura-Bajpura       | Vadnagar                       |
| Bhankhar      | Bhankhar               | Unjha                          |
| Bhunav