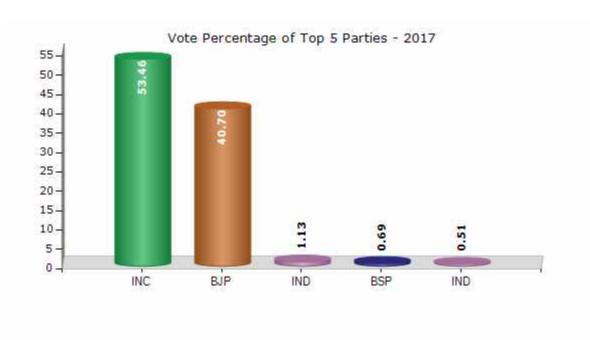

#### **Summary Result of Assembly Election - 2017**

| Candidate Name                    | Party | Votes | Votes % |
|-----------------------------------|-------|-------|---------|
| Dr. Asha Patel                    | INC   | 81797 | 53.46   |
| Patel Narayanbhai Lalludas (Kaka) | ВЈР   | 62268 | 40.7    |
| Thakor Sahdevji Virsangji         | IND   | 1728  | 1.13    |
| Ghanshyambhai Paragbhai Solanki   | BSP   | 1054  | 0.69    |
| Patel Manharbhai Madhavlal        | IND   | 784   | 0.51    |
| Hareshkumar Narottambhai Patel    | IND   | 674   | 0.44    |
| Patel Hiralben Sandipkumar        | NCP   | 610   | 0.4     |
| Patel Rameshbhai Ishvarlal        | AAP   | 387   | 0.25    |
| Dadavala Hasanali Ishmailbhai     | IND   | 339   | 0.22    |
| Thakor Vishnuji Nenaji            | YUS   | 182   | 0.12    |
| Thakor Gopalji Piraji             | NBNM  | 142   | 0.09    |
| Thakor Sudharmsinh Ishvarji       | BHARP | 115   | 0.08    |
|                                   | NOTA  | 2912  | 1.9     |