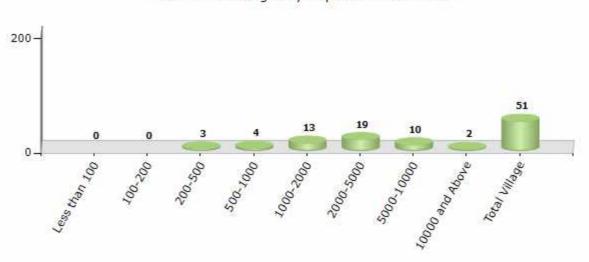

#### Number of Villages by Population Size - 2011

| Less<br>than<br>100 | 100-<br>200 | 200-<br>500 | 500-<br>1000 | 1000-<br>2000 | 2000-<br>5000 | 5000-<br>10000 | 10000<br>and<br>Above | Total<br>Village |
|---------------------|-------------|-------------|--------------|---------------|---------------|----------------|-----------------------|------------------|
| 0                   | 0           | 3           | 4            | 13            | 19            | 10             | 2                     | 51               |

Number of Villages by Population Size - 2011