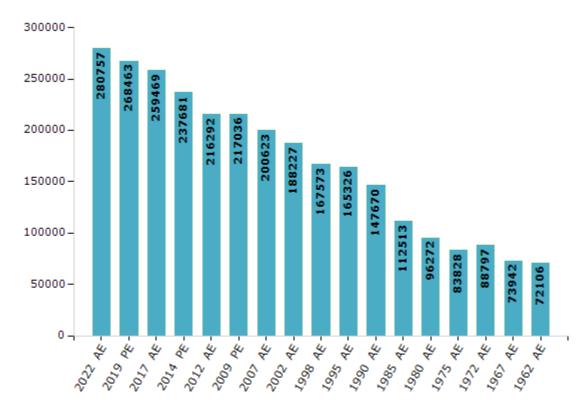

#### **Electors by Male & Female**

| Year    | Male   | Female | Others | Total  |
|---------|--------|--------|--------|--------|
| 2022 AE | 145343 | 135412 | 2      | 280757 |
| 2019 PE | 139122 | 129340 | 1      | 268463 |
| 2017 AE | 134785 | 124684 | 0      | 259469 |
| 2014 PE | 123989 | 113692 | 0      | 237681 |
| 2012 AE | 112758 | 103534 | 0      | 216292 |
| 2009 PE | 110928 | 106108 | -      | 217036 |
| 2007 AE | 101283 | 99340  | -      | 200623 |
| 2004 PE | -      | -      | -      | -      |
| 2002 AE | 94557  | 93670  | -      | 188227 |
| 1999 PE | -      | -      | -      | -      |

| Year    | Male  | Female | Others | Total  |
|---------|-------|--------|--------|--------|
| 1998 AE | 85011 | 82562  | -      | 167573 |
| 1995 AE | 83511 | 81815  | -      | 165326 |
| 1990 AE | 74421 | 73249  | -      | 147670 |
| 1985 AE | 56075 | 56438  | -      | 112513 |
| 1980 AE | 47721 | 48551  | -      | 96272  |
| 1975 AE | 42070 | 41758  | -      | 83828  |
| 1972 AE | 45272 | 43525  | -      | 88797  |
| 1967 AE | -     | -      | -      | 73942  |
| 1962 AE | -     | -      | -      | 72106  |
|         |       |        |        |        |

#### Number of Electors

Note: AE: Assembly Election, PE: Assembly Segment of Parliamentary Election