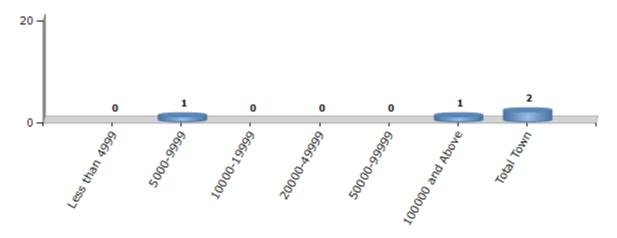

#### **Number of Towns by Population Size - 2011**

| Less than | 5000-9999 | 10000- | 20000- | 50000- | 100000 and | Total |
|-----------|-----------|--------|--------|--------|------------|-------|
| 4999      |           | 19999  | 49999  | 99999  | Above      | Town  |
| 0         | 1         | 0      | 0      | 0      | 1          | 2     |

Number of Towns by Population Size - 2011