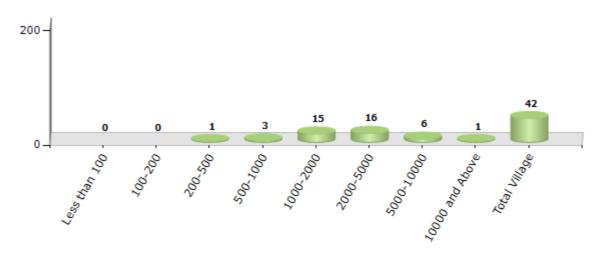

#### Number of Villages by Population Size - 2011

| Less<br>than<br>100 | 100-<br>200 | 200-<br>500 | 500-<br>1000 | 1000-<br>2000 | 2000-<br>5000 | 5000-<br>10000 | 10000<br>and<br>Above | Total<br>Village |
|---------------------|-------------|-------------|--------------|---------------|---------------|----------------|-----------------------|------------------|
| 0                   | 0           | 1           | 3            | 15            | 16            | 6              | 1                     | 42               |

Number of Villages by Population Size - 2011