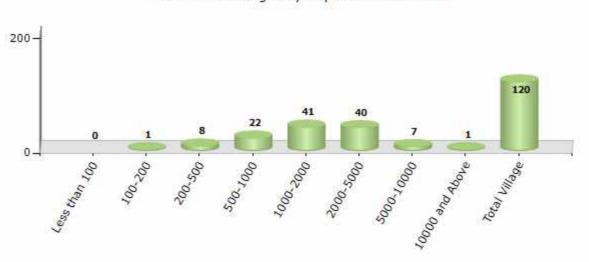

#### Number of Villages by Population Size - 2011

| Less<br>than<br>100 | 100-<br>200 | 200-<br>500 | 500-<br>1000 | 1000-<br>2000 | 2000-<br>5000 | 5000-<br>10000 | 10000<br>and<br>Above | Total<br>Village |
|---------------------|-------------|-------------|--------------|---------------|---------------|----------------|-----------------------|------------------|
| 0                   | 1           | 8           | 22           | 41            | 40            | 7              | 1                     | 120              |

Number of Villages by Population Size - 2011