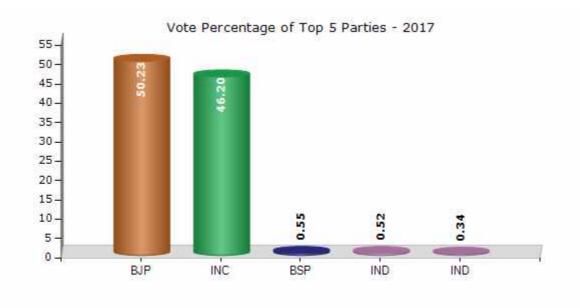

#### **Summary Result of Assembly Election - 2017**

| Candidate Name                | Party | Votes | Votes % |
|-------------------------------|-------|-------|---------|
| Karshanbhai Punjabhai Solanki | ВЈР   | 96651 | 50.23   |
| Chavda Rameshbhai Maganbhai   | INC   | 88905 | 46.2    |
| Parmar Aaratiben Ashvinkumar  | BSP   | 1055  | 0.55    |
| Vijaykumar Laljibhai Vaghela  | IND   | 998   | 0.52    |
| Chavda Laxmichand Poonjabhai  | IND   | 645   | 0.34    |
| Rathod Kusumben Sureshkumar   | IND   | 589   | 0.31    |
| Mayurdev Somdev Roy           | BMUP  | 545   | 0.28    |
| Chamar Meenaben Savabhai      | IND   | 371   | 0.19    |
|                               | NOTA  | 2657  | 1.38    |