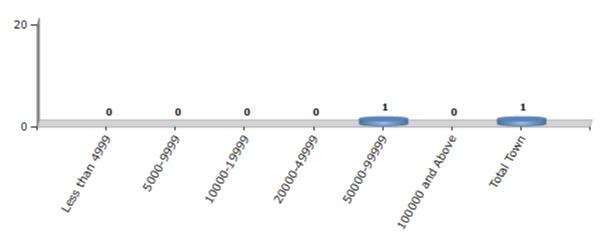

#### **Number of Towns by Population Size - 2011**

| Less than | 5000-9999 | 10000- | 20000- | 50000- | 100000 and | Total |
|-----------|-----------|--------|--------|--------|------------|-------|
| 4999      |           | 19999  | 49999  | 99999  | Above      | Town  |
| 0         | 0         | 0      | 0      | 1      | 0          | 1     |

Number of Towns by Population Size - 2011