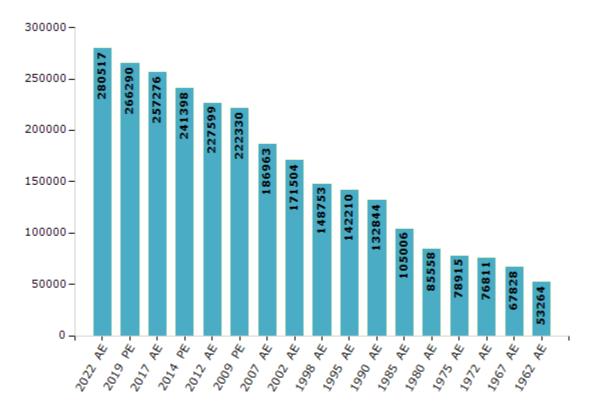

#### **Electors by Male & Female**

| Year    | Male   | Female | Others | Total  |
|---------|--------|--------|--------|--------|
| 2022 AE | 145482 | 135032 | 3      | 280517 |
| 2019 PE | 138625 | 127662 | 3      | 266290 |
| 2017 AE | 134162 | 123111 | 3      | 257276 |
| 2014 PE | 125872 | 115520 | 6      | 241398 |
| 2012 AE | 118598 | 108995 | 6      | 227599 |
| 2009 PE | 112854 | 109476 | -      | 222330 |
| 2007 AE | 94168  | 92795  | -      | 186963 |
| 2004 PE | -      | -      | -      | -      |
| 2002 AE | 85532  | 85972  | -      | 171504 |
| 1999 PE | -      | -      | -      | -      |

| Year    | Male  | Female | Others | Total  |
|---------|-------|--------|--------|--------|
| 1998 AE | 75049 | 73704  | -      | 148753 |
| 1995 AE | 72127 | 70083  | -      | 142210 |
| 1990 AE | 66995 | 65849  | -      | 132844 |
| 1985 AE | 52229 | 52777  | -      | 105006 |
| 1980 AE | 42041 | 43517  | -      | 85558  |
| 1975 AE | 38819 | 40096  | -      | 78915  |
| 1972 AE | 38754 | 38057  | -      | 76811  |
| 1967 AE | -     | -      | -      | 67828  |
| 1962 AE | -     | -      | -      | 53264  |
|         |       |        |        |        |

#### Number of Electors

Note: AE: Assembly Election, PE: Assembly Segment of Parliamentary Election