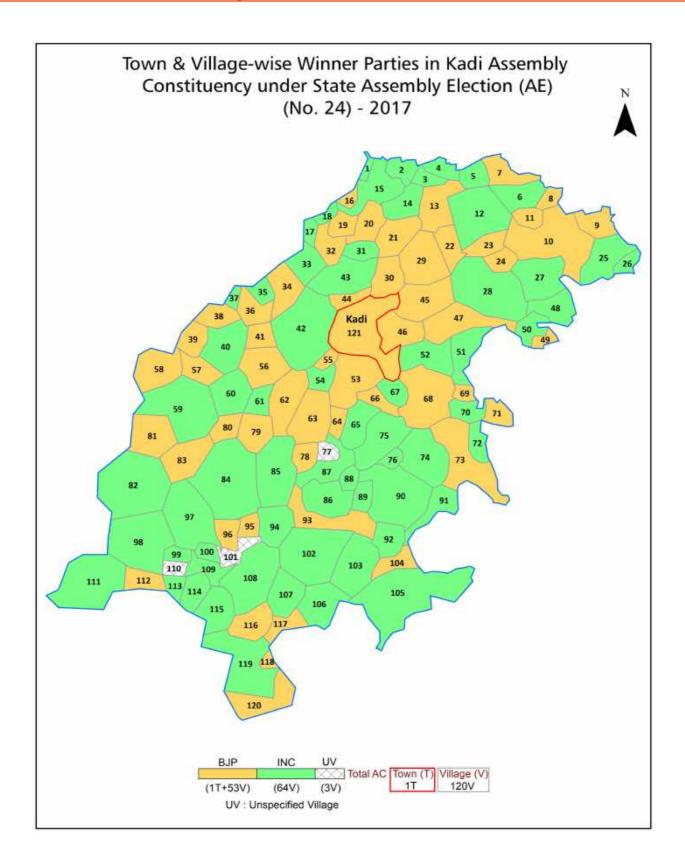

| 244-245  |
| 11  | Disclaimer                                                                                                                                                                                                                                                                                                                                                                                                                                              | 246      |

# **Location & Political Map**



## **Administrative Setup**

#### List of Village Panchayat & Intermediate Panchayat (Block) Name - 2011

| Village Name        | Village Panchayat Name | Intermediate Panchayat<br>Name |
|---------------------|------------------------|--------------------------------|
| Achrasan            | Achrasan               | Kadi                           |
| Adraj               | Meda Adraj             | Kadi                           |
| Adudra              | Adundara               | Kadi                           |
| Agol                | Agol                   | Kadi                           |
| Alampur             | Alampur                | Kadi                           |
| Aldesan             | Aldesan                | Kadi                           |
| Alusna              | Sadra