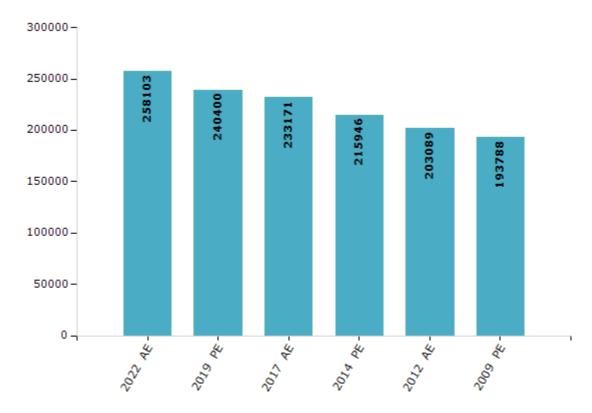

#### **Electors by Male & Female**

| Year    | Male   | Female | Others | Total  |
|---------|--------|--------|--------|--------|
| 2022 AE | 132963 | 125121 | 19     | 258103 |
| 2019 PE | 124040 | 116348 | 12     | 240400 |
| 2017 AE | 120517 | 112642 | 12     | 233171 |
| 2014 PE | 112016 | 103921 | 9      | 215946 |
| 2012 AE | 105354 | 97726  | 9      | 203089 |
| 2009 PE | 98023  | 95765  | -      | 193788 |
| 2007 AE | -      | -      | -      | -      |
| 2004 PE | -      | -      | -      | -      |
| 2002 AE | -      | -      | -      | -      |
| 1999 PE | -      | -      | -      | -      |