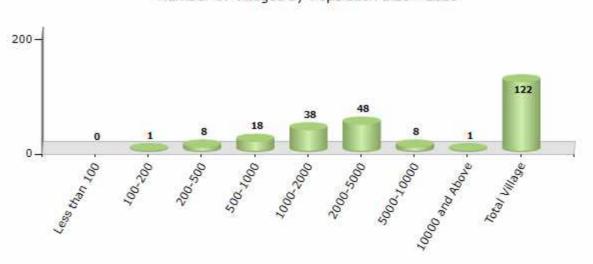

#### **Number of Villages by Population Size - 2011**

| Less<br>than<br>100 | 100-<br>200 | 200-<br>500 | 500-<br>1000 | 1000-<br>2000 | 2000-<br>5000 | 5000-<br>10000 | 10000<br>and<br>Above | Total<br>Village |
|---------------------|-------------|-------------|--------------|---------------|---------------|----------------|-----------------------|------------------|
| 0                   | 1           | 8           | 18           | 38            | 48            | 8              | 1                     | 122              |

Number of Villages by Population Size - 2011