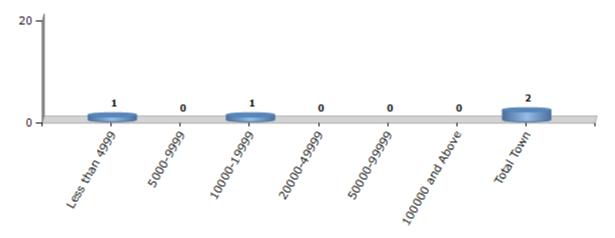

#### **Number of Towns by Population Size - 2011**

| Less than<br>4999 | 5000-9999 | 10000-<br>19999 | 20000-<br>49999 | 50000-<br>99999 | 100000 and<br>Above | Total<br>Town |
|-------------------|-----------|-----------------|-----------------|-----------------|---------------------|---------------|
| 1                 | 0         | 1               | 0               | 0               | 0                   | 2             |

Number of Towns by Population Size - 2011