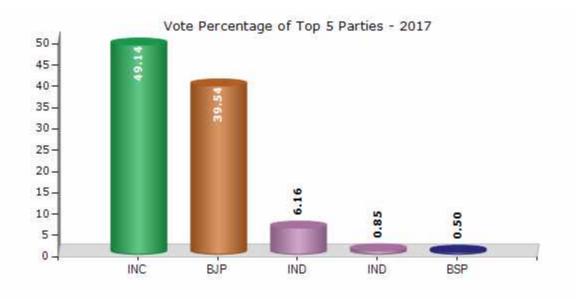

#### **Summary Result of Assembly Election - 2017**

| Candidate Name                     | Party  | Votes | Votes % |
|------------------------------------|--------|-------|---------|
| Thakor Bharatji Sonaji             | INC    | 80894 | 49.14   |
| Patel Rajnikant Somabhai           | ВЈР    | 65083 | 39.54   |
| Patel Kiritkumar Dahyabhai         | IND    | 10144 | 6.16    |
| Parmar Jitendrabhai Rameshbhai     | IND    | 1407  | 0.85    |
| Rathod Dineshkumar Revabhai        | BSP    | 829   | 0.5     |
| Patel Govindbhai Kanaiyalal        | AINHCP | 509   | 0.31    |
| Parmar Jagdishbhai Sadabhai        | IND    | 493   | 0.3     |
| Chaudhary Rameshbhai Sendhabhai    | IND    | 338   | 0.21    |
| Patel Narendrakumar Babulal        | IND    | 336   | 0.2     |
| Patel Vijaykumar Dahyabhai (Vakil) | LSPS   | 262   | 0.16    |
| Patel Bhagirathkumar Chaturbhai    | IND    | 261   | 0.16    |
| Patel Sanjaykumar Baldevbhai       | BRP    | 154   | 0.09    |
| Patel Prince Babulal               | SVPP   | 153   | 0.09    |
| Patel Sureshbhai Babulal           | NBNM   | 145   | 0.09    |
|                                    | NOTA   | 3596  | 2.18    |