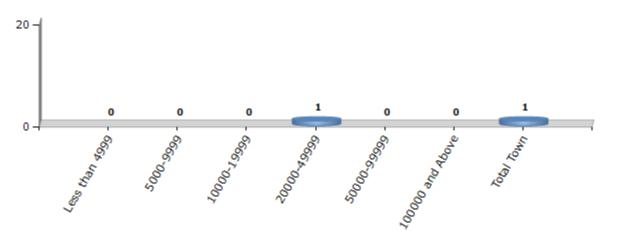

## Number of Towns by Population Size - 2011

| Less than | 5000-9999 | 10000- | 20000- | 50000- | 100000 and | Total |
|-----------|-----------|--------|--------|--------|------------|-------|
| 4999      |           | 19999  | 49999  | 99999  | Above      | Town  |
| 0         | 0         | 0      | 1      | 0      | 0          | 1     |

Number of Towns by Population Size - 2011

indiastatelections