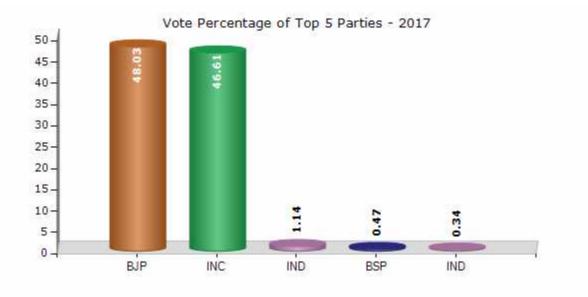

## Summary Result of Assembly Election - 2017

| Candidate Name                              | Party  | Votes | Votes % |
|---------------------------------------------|--------|-------|---------|
| Kesarisinh Jesangbhai Solanki               | BJP    | 81509 | 48.03   |
| Patel Sanjaybhai Haribhai                   | INC    | 79103 | 46.61   |
| Vijaysinh Bhagvansinh Mahida                | IND    | 1936  | 1.14    |
| Bhailalbhai Kalubhai Pandav                 | BSP    | 795   | 0.47    |
| Vaghela Maganbhai Dahyabhai                 | IND    | 571   | 0.34    |
| Chauhan Mahipatsinh Kesarisinh              | AINHCP | 549   | 0.32    |
| Jayeshbhai Ghanshyambhai Bhatt<br>(Maharaj) | IND    | 442   | 0.26    |
| Chhasatiya Rajendrasinh Giravatsinh         | IND    | 353   | 0.21    |
| Patel Yogeshkumar Dhulabhai                 | SHS    | 203   | 0.12    |
| Malek Anvarmiya Kadarmiya                   | INL    | 156   | 0.09    |
|                                             | ΝΟΤΑ   | 4090  | 2.41    |