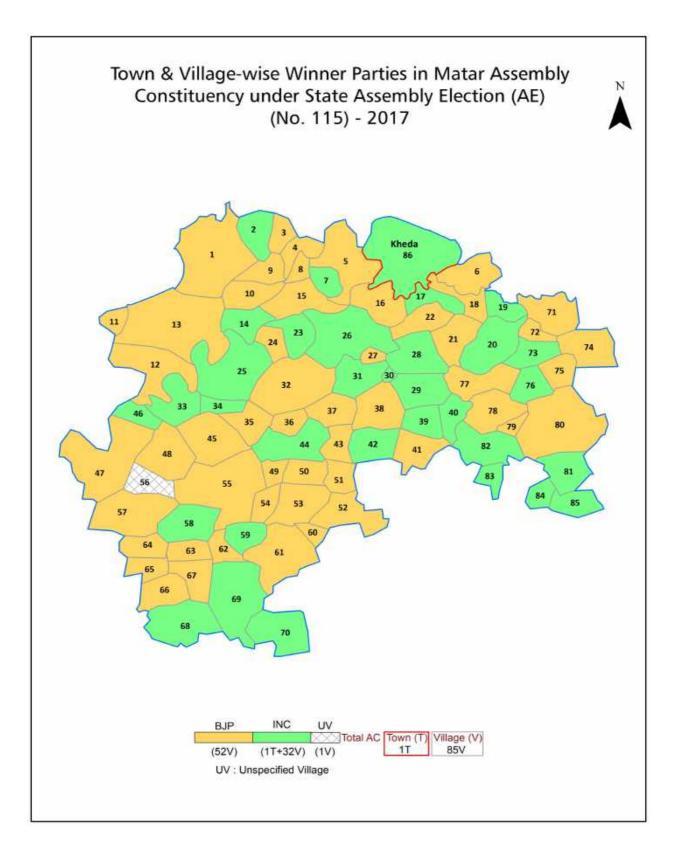

| 228-229  |  |  |  |
| 11  | Disclaimer                                                                                                                                                                                                                                                                                                                                                                                                                                                                | 230      |  |  |  |

## **Location & Political Map**



indiastatelections

## **Administrative Setup**

## List of Village Panchayat & Intermediate Panchayat (Block) Name - 2011

| Village Name | Village Panchayat Name | Intermediate Panchayat<br>Name |
|--------------|------------------------|--------------------------------|
| Alindra      | Alindra                | Matar                          |
| Antroli      | Antroli                | Matar                          |
| Asamali      | Asamali                | Matar                          |
| Aslali       | Aslali                 | Matar                          |
| Bamangam     | Bamangam               | Matar                          |
| Bamroli      | Bamroli                | Nadiad                         |
| Baroda       | Baroda                 | Matar                          |