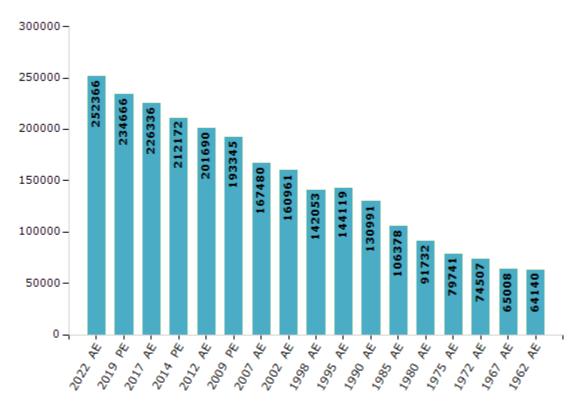

### **Electors by Male & Female**

| Year    | Male   | Female | Others | Total  | Year    | Male  | Female | Others | Total  |
|---------|--------|--------|--------|--------|---------|-------|--------|--------|--------|
| 2022 AE | 128930 | 123427 | 9      | 252366 | 1998 AE | 72568 | 69485  | -      | 142053 |
| 2019 PE | 120982 | 113682 | 2      | 234666 | 1995 AE | 73529 | 70590  | -      | 144119 |
| 2017 AE | 117124 | 109210 | 2      | 226336 | 1990 AE | 66968 | 64023  | -      | 130991 |
| 2014 PE | 110798 | 101372 | 2      | 212172 | 1985 AE | 53770 | 52608  | -      | 106378 |
| 2012 AE | 105781 | 95909  | 0      | 201690 | 1980 AE | 46272 | 45460  | -      | 91732  |
| 2009 PE | 99486  | 93859  | -      | 193345 | 1975 AE | 40035 | 39706  | -      | 79741  |
| 2007 AE | 85289  | 82191  | -      | 167480 | 1972 AE | 37563 | 36944  | -      | 74507  |
| 2004 PE | -      | -      | -      | -      | 1967 AE | -     | -      | -      | 65008  |
| 2002 AE | 82447  | 78514  | -      | 160961 | 1962 AE | -     | -      | -      | 64140  |
| 1999 PE | -      | -      | -      | -      |         |       |        |        |        |

Number of Electors

### Note : AE : Assembly Election, PE : Assembly Segment of Parliamentary Election