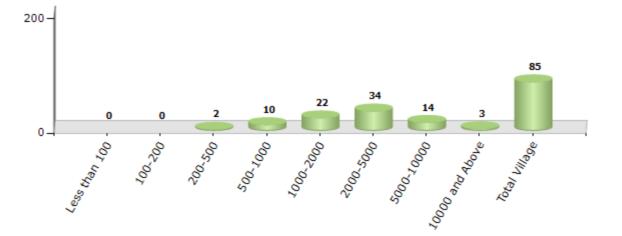

## Number of Villages by Population Size - 2011

| Less<br>than<br>100 | 100-<br>200 | 200-<br>500 | 500-<br>1000 | 1000-<br>2000 | 2000-<br>5000 | 5000-<br>10000 | 10000<br>and<br>Above | Total<br>Village |
|---------------------|-------------|-------------|--------------|---------------|---------------|----------------|-----------------------|------------------|
| 0                   | 0           | 2           | 10           | 22            | 34            | 14             | 3                     | 85               |

Number of Villages by Population Size - 2011