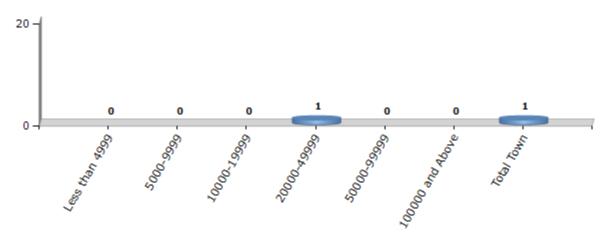

#### **Number of Towns by Population Size - 2011**

| Less than<br>4999 | 5000-9999 | 10000-<br>19999 | 20000-<br>49999 | 50000-<br>99999 | 100000 and<br>Above | Total<br>Town |
|-------------------|-----------|-----------------|-----------------|-----------------|---------------------|---------------|
| 0                 | 0         | 0               | 1               | 0               | 0                   | 1             |

Number of Towns by Population Size - 2011