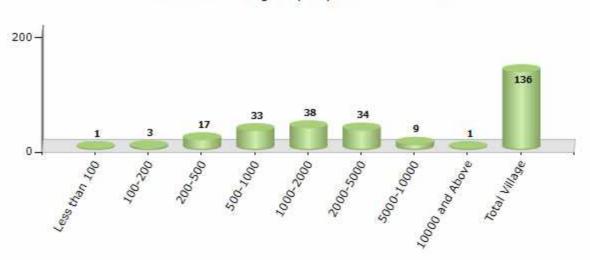

#### Number of Villages by Population Size - 2011

| Less<br>than<br>100 | 100-<br>200 | 200-<br>500 | 500-<br>1000 | 1000-<br>2000 | 2000-<br>5000 | 5000-<br>10000 | 10000<br>and<br>Above | Total<br>Village |
|---------------------|-------------|-------------|--------------|---------------|---------------|----------------|-----------------------|------------------|
| 1                   | 3           | 17          | 33           | 38            | 34            | 9              | 1                     | 136              |