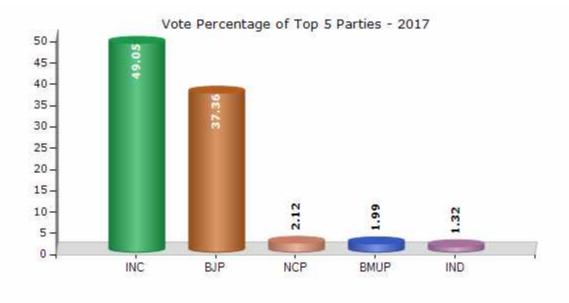

#### **Summary Result of Assembly Election - 2017**

| Candidate Name                 | Party  | Votes | Votes % |
|--------------------------------|--------|-------|---------|
| Aarethiya Santokben Bhachubhai | INC    | 63814 | 49.05   |
| Pankajbhai Anopchand Maheta    | ВЈР    | 48605 | 37.36   |
| Gada Babulal Meghji            | NCP    | 2756  | 2.12    |
| Mahadevbhai Khumannbhai Bagada | BMUP   | 2590  | 1.99    |
| Parmar Valjibhai Devjibhai     | IND    | 1720  | 1.32    |
| Chavada Sudha Bakul            | BSP    | 1208  | 0.93    |
| Koli Meghabhai Jivabhai        | VPP    | 1020  | 0.78    |
| Jadeja Narendrasinh Tapubha    | IND    | 971   | 0.75    |
| Dabhi Mohanbhai Tulshibhai     | IND    | 959   | 0.74    |
| Gami Rudiben Babubhai          | IND    | 700   | 0.54    |
| Koli Ramesh Ravabhai           | IND    | 444   | 0.34    |
| Indrasinh Govubha Jadeja       | IND    | 393   | 0.3     |
| Makavana Rameshbhai Kumbhabhai | AINHCP | 318   | 0.24    |
|                                | NOTA   | 4614  | 3.55    |