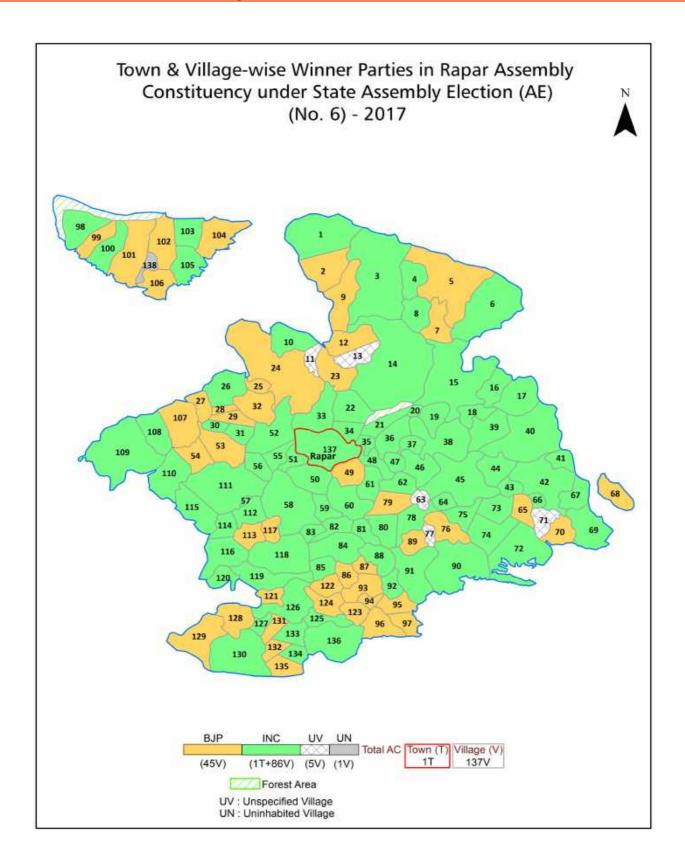

| 237-238  |
| 11  | Disclaimer                                                                                                                                                                                                                                                                                                                                                                                                                                              | 239      |

# **Location & Political Map**



## **Administrative Setup**

#### List of Village Panchayat & Intermediate Panchayat (Block) Name - 2011

| Village Name        | Village Panchayat Name | Intermediate Panchayat<br>Name |
|---------------------|------------------------|--------------------------------|
| Adesar              | Adesar                 | Rapar                          |
| Adhoi (Pasakayara)  | Adhoi (Pasakayara)     | Bhachau                        |
| Amaliyara           | Amaliyara              | Bhachau                        |
| Amarapar            | Amarapar               | Bhachau                        |
| Amrapar             | Amrapar                | Rapar                          |
| Anandpar            | Anandpar               | Rapar                          |
| Badalpar            | Badalpar