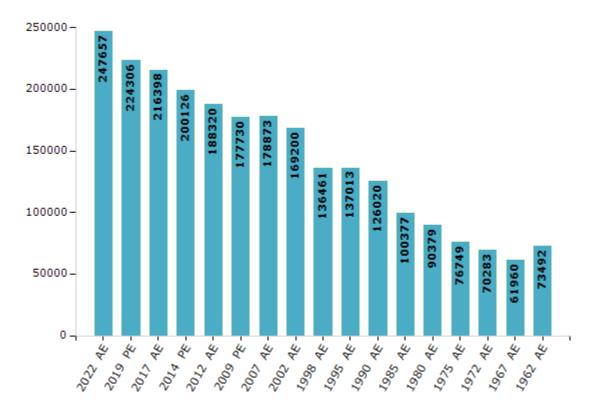

#### **Electors by Male & Female**

| Year    | Male   | Female | Others | Total  |
|---------|--------|--------|--------|--------|
| 2022 AE | 129792 | 117864 | 1      | 247657 |
| 2019 PE | 118214 | 106092 | 0      | 224306 |
| 2017 AE | 114527 | 101871 | 0      | 216398 |
| 2014 PE | 105741 | 94385  | 0      | 200126 |
| 2012 AE | 100273 | 88047  | 0      | 188320 |
| 2009 PE | 92375  | 85355  | -      | 177730 |
| 2007 AE | 92401  | 86472  | -      | 178873 |
| 2004 PE | -      | -      | -      | -      |
| 2002 AE | 87064  | 82136  | -      | 169200 |
| 1999 PE | -      | -      | -      | -      |

| Year    | Male  | Female | Others | Total  |
|---------|-------|--------|--------|--------|
| 1998 AE | 69235 | 67226  | -      | 136461 |
| 1995 AE | 69736 | 67277  | -      | 137013 |
| 1990 AE | 63741 | 62279  | -      | 126020 |
| 1985 AE | 50522 | 49855  | -      | 100377 |
| 1980 AE | 45241 | 45138  | -      | 90379  |
| 1975 AE | 38717 | 38032  | -      | 76749  |
| 1972 AE | 35793 | 34490  | -      | 70283  |
| 1967 AE | -     | -      | -      | 61960  |
| 1962 AE | -     | -      | -      | 73492  |
|         |       |        |        |        |

#### Number of Electors

Note: AE: Assembly Election, PE: Assembly Segment of Parliamentary Election