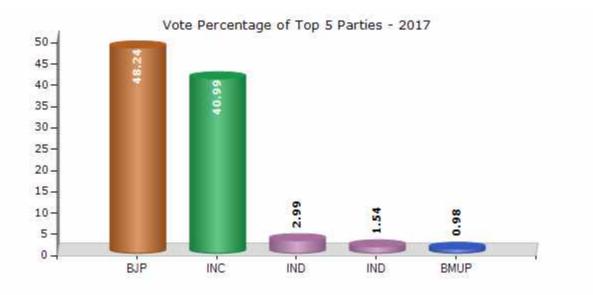

#### Summary Result of Assembly Election - 2017

| Candidate Name                      | Party | Votes | Votes % |
|-------------------------------------|-------|-------|---------|
| Ahir Vasanbhai Gopalbhai            | BJP   | 75331 | 48.24   |
| V. K. Humbal                        | INC   | 64018 | 40.99   |
| Veera Haribhai Samantbhai           | IND   | 4677  | 2.99    |
| Hadiya Prakashbhai Hirjibhai (Ahir) | IND   | 2410  | 1.54    |
| Mangalbhai Karamshibhai Rabari      | BMUP  | 1534  | 0.98    |
| Kochara Jagdishbhai Kanjibhai       | BSP   | 1466  | 0.94    |
| Sheikh Mustafa Nursha               | JD(U) | 999   | 0.64    |
| Hussen Alimamad Khara               | IND   | 944   | 0.6     |
| Malsattar Dhanji Shivji             | IND   | 349   | 0.22    |
| Jadeja Jayendrasinh Balwantsinh     | IND   | 317   | 0.2     |
| Dataniya Mulji Reva                 | IND   | 286   | 0.18    |
| Chauhan Viral Premji                | IND   | 238   | 0.15    |
|                                     | NOTA  | 3601  | 2.31    |