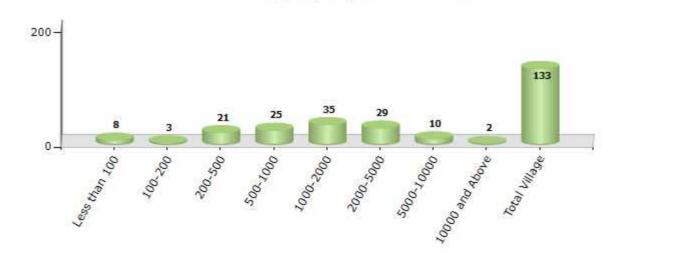

#### Number of Villages by Population Size - 2011

| Less<br>than<br>100 | 100-<br>200 | 200-<br>500 | 500-<br>1000 | 1000-<br>2000 | 2000-<br>5000 | 5000-<br>10000 | 10000<br>and<br>Above | Total<br>Village |
|---------------------|-------------|-------------|--------------|---------------|---------------|----------------|-----------------------|------------------|
| 8                   | 3           | 21          | 25           | 35            | 29            | 10             | 2                     | 133              |

Number of Villages by Population Size - 2011