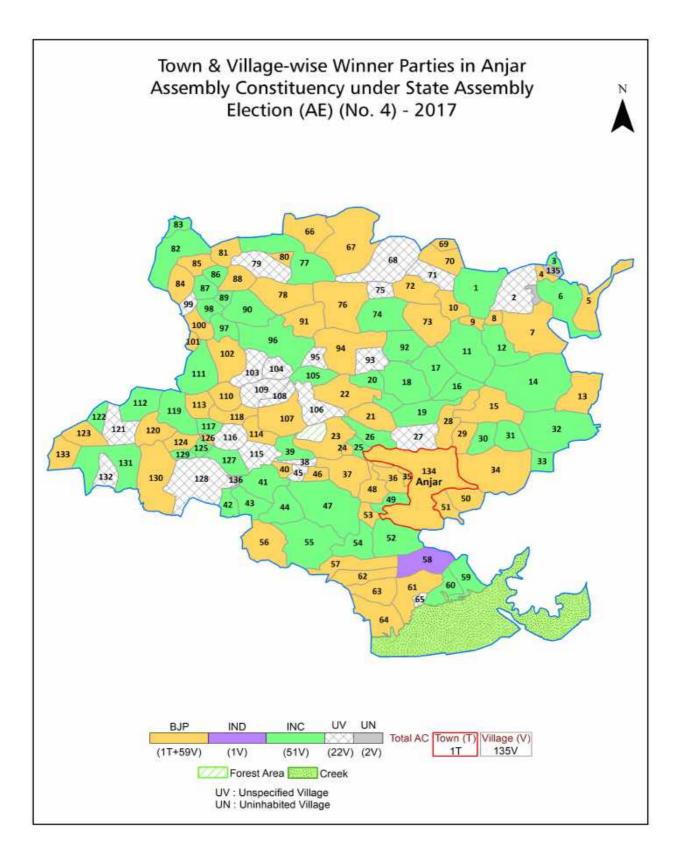

| 228-229  |
| 11  | Disclaimer                                                                                                                                                                                                                                                                                                                                                                                                                                                                | 230      |

### Location & Political Map





#### **Administrative Setup**

#### List of Village Panchayat & Intermediate Panchayat (Block) Name - 2011

| Village Name  | Village Panchayat Name | Intermediate Panchayat<br>Name |
|---------------|------------------------|--------------------------------|
| Ajapar        | Ajapar                 | Anjar                          |
| Ambapar       | Ambapar                | Anjar                          |
| Amrapar (1)   | Dudhai                 | Anjar                          |
| Baladiya      | Baladiya               | Bhuj                           |
| Bandhara Mota | Bandhara Mota          | Bhuj                           |
| Bandhara Nana | Bandhara Mota          | Bhuj                           |
| Bhadroi       | Bhadroi                | Anjar                          |
| Bh