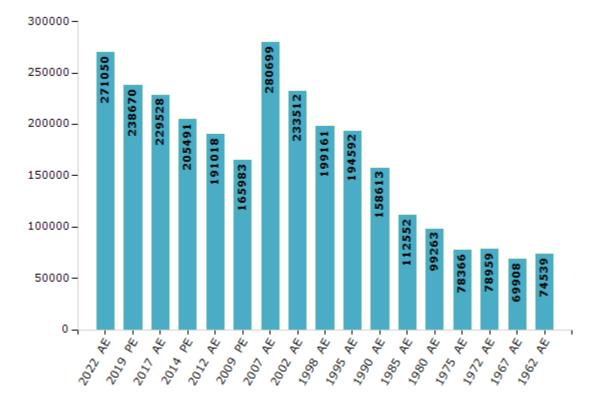

#### **Electors by Male & Female**

| Year    | Male   | Female | Others | Total  | Year    | Male   | Female | Others | Total  |
|---------|--------|--------|--------|--------|---------|--------|--------|--------|--------|
| 2022 AE | 138439 | 132604 | 7      | 271050 | 1998 AE | 102899 | 96262  | -      | 199161 |
| 2019 PE | 122786 | 115882 | 2      | 238670 | 1995 AE | 100666 | 93926  | -      | 194592 |
| 2017 AE | 118549 | 110979 | 0      | 229528 | 1990 AE | 81949  | 76664  | -      | 158613 |
| 2014 PE | 106925 | 98566  | 0      | 205491 | 1985 AE | 57401  | 55151  | -      | 112552 |
| 2012 AE | 99365  | 91653  | 0      | 191018 | 1980 AE | 50761  | 48502  | -      | 99263  |
| 2009 PE | 85134  | 80849  | -      | 165983 | 1975 AE | 39762  | 38604  | -      | 78366  |
| 2007 AE | 145785 | 134914 | -      | 280699 | 1972 AE | 40401  | 38558  | -      | 78959  |
| 2004 PE | -      | -      | -      | -      | 1967 AE | -      | -      | -      | 69908  |
| 2002 AE | 121943 | 111569 | -      | 233512 | 1962 AE | -      | -      | -      | 74539  |
| 1999 PE | -      | -      | -      | -      |         |        |        |        |        |

Number of Electors

Note : AE : Assembly Election, PE : Assembly Segment of Parliamentary Election