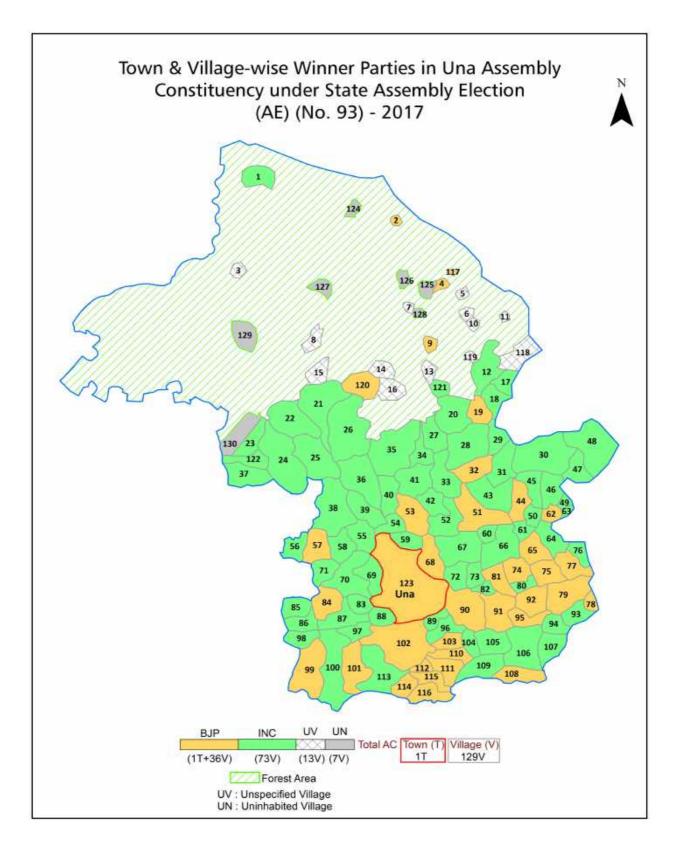

| 233-234  |
| 11  | Disclaimer                                                                                                                                                                                                                                                                                                                                                                                                                                                                                                   | 235      |

## Location & Political Map





#### **Administrative Setup**

#### List of Village Panchayat & Intermediate Panchayat (Block) Name - 2011

| Village Name | Village Panchayat Name | Intermediate Panchayat<br>Name |
|--------------|------------------------|--------------------------------|
| Ambada       | Ambada                 | Una                            |
| Amodra       | Amodra                 | Una                            |
| Anjar        | Anjar                  | Una                            |
| Asundrali    | Uninhabited            | Una                            |
| Bandharda    | Bandharda              | Una                            |
| Bediya       | Bediya                 | Una                            |
| Bhacha       | Bhacha                 | Una                            |
| Bhadasi