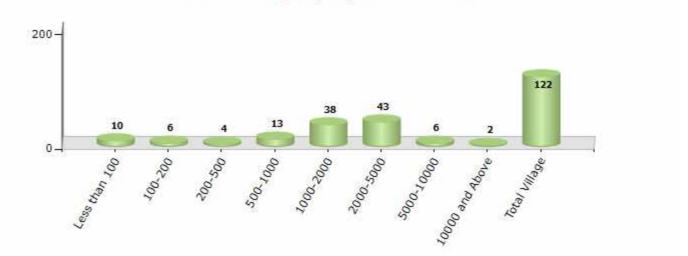

#### Number of Villages by Population Size - 2011

| Less<br>than<br>100 | 100-<br>200 | 200-<br>500 | 500-<br>1000 | 1000-<br>2000 | 2000-<br>5000 | 5000-<br>10000 | 10000<br>and<br>Above | Total<br>Village |
|---------------------|-------------|-------------|--------------|---------------|---------------|----------------|-----------------------|------------------|
| 10                  | 6           | 4           | 13           | 38            | 43            | 6              | 2                     | 122              |

Number of Villages by Population Size - 2011