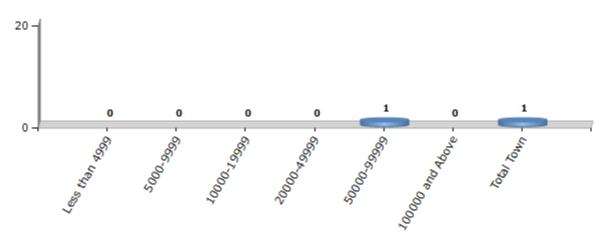

#### Number of Towns by Population Size - 2011

| Less than | 5000-9999 | 10000- | 20000- | 50000- | 100000 and | Total |
|-----------|-----------|--------|--------|--------|------------|-------|
| 4999      |           | 19999  | 49999  | 99999  | Above      | Town  |
| 0         | 0         | 0      | 0      | 1      | 0          | 1     |

Number of Towns by Population Size - 2011