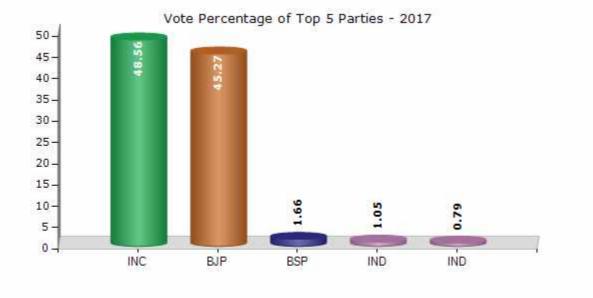

#### Summary Result of Assembly Election - 2017

| Candidate Name                     | Party | Votes | Votes % |
|------------------------------------|-------|-------|---------|
| Vansh Punjabhai Bhimabhai          | INC   | 72775 | 48.56   |
| Haribhai Boghabhai Solanki         | ВЈР   | 67847 | 45.27   |
| Parmar Jentibhai Kanabhai          | BSP   | 2486  | 1.66    |
| Harshadbhai Chhaganbhai Bambhaniya | IND   | 1575  | 1.05    |
| Baria Babubhai Bhimabhai           | IND   | 1191  | 0.79    |
| Jesing Shamji Rathod               | RPIR  | 968   | 0.65    |
| Shantilal Danabhai Kidecha         | GJCP  | 719   | 0.48    |
| Rathod Dayabhai Lakhabhai          | BMUP  | 457   | 0.3     |
|                                    | NOTA  | 1861  | 1.24    |