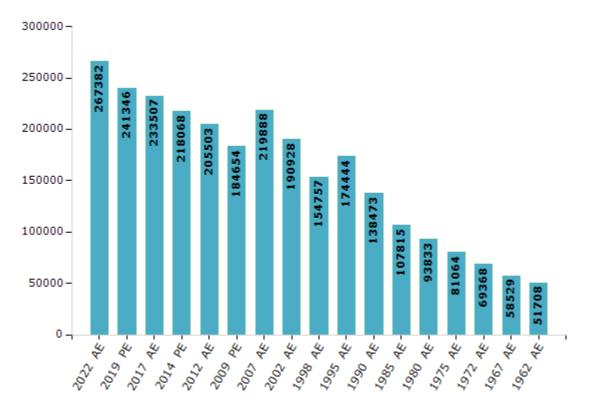

#### **Electors by Male & Female**

| Year    | Male   | Female | Others | Total  | Year    | Male  | Female | Others | Total  |
|---------|--------|--------|--------|--------|---------|-------|--------|--------|--------|
| 2022 AE | 137109 | 130271 | 2      | 267382 | 1998 AE | 77436 | 77321  | -      | 154757 |
| 2019 PE | 124909 | 116436 | 1      | 241346 | 1995 AE | 89010 | 85434  | -      | 174444 |
| 2017 AE | 121216 | 112291 | 0      | 233507 | 1990 AE | 71007 | 67466  | -      | 138473 |
| 2014 PE | 114117 | 103951 | 0      | 218068 | 1985 AE | 54072 | 53743  | -      | 107815 |
| 2012 AE | 107674 | 97829  | 0      | 205503 | 1980 AE | 46979 | 46854  | -      | 93833  |
| 2009 PE | 94853  | 89801  | -      | 184654 | 1975 AE | 40618 | 40446  | -      | 81064  |
| 2007 AE | 112274 | 107614 | -      | 219888 | 1972 AE | 34408 | 34960  | -      | 69368  |
| 2004 PE | -      | -      | -      | -      | 1967 AE | -     | -      | -      | 58529  |
| 2002 AE | 98233  | 92695  | -      | 190928 | 1962 AE | -     | -      | -      | 51708  |
| 1999 PE | -      | -      | -      | -      |         |       |        |        |        |

Number of Electors

Note : AE : Assembly Election, PE : Assembly Segment of Parliamentary Election