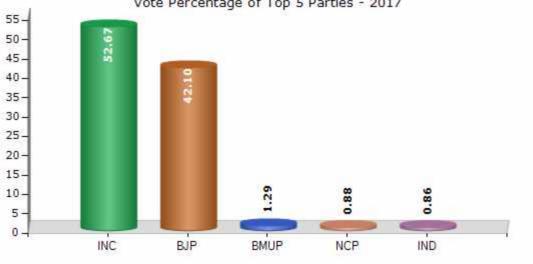

#### Summary Result of Assembly Election - 2017

| Candidate Name               | Party  | Votes | Votes % |
|------------------------------|--------|-------|---------|
| Mohanlal Malabhai Vala       | INC    | 72408 | 52.67   |
| Vadher Rambhai Mepabhai      | ВЈР    | 57873 | 42.1    |
| Vinodbhai Khimabhai Solanki  | BMUP   | 1780  | 1.29    |
| Vala Lalitkumar Madhubhai    | NCP    | 1211  | 0.88    |
| Vadhel Malabhai Tejabhai     | IND    | 1176  | 0.86    |
| Vadhel Jagdishbhai Nathabhai | AINHCP | 632   | 0.46    |
|                              | ΝΟΤΑ   | 2385  | 1.73    |

#### Vote Percentage of Top 5 Parties - 2017