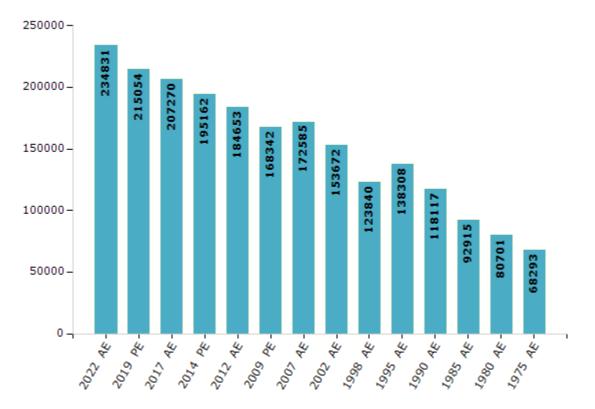

#### **Electors by Male & Female**

| Year    | Male   | Female | Others | Total  | Year    | Male  | Female | Others | Total  |
|---------|--------|--------|--------|--------|---------|-------|--------|--------|--------|
| 2022 AE | 119817 | 115014 | 0      | 234831 | 1998 AE | 62515 | 61325  | -      | 123840 |
| 2019 PE | 110802 | 104251 | 1      | 215054 | 1995 AE | 70052 | 68256  | -      | 138308 |
| 2017 AE | 106997 | 100273 | 0      | 207270 | 1990 AE | 59449 | 58668  | -      | 118117 |
| 2014 PE | 100801 | 94361  | 0      | 195162 | 1985 AE | 46617 | 46298  | -      | 92915  |
| 2012 AE | 95350  | 89303  | 0      | 184653 | 1980 AE | 40361 | 40340  | -      | 80701  |
| 2009 PE | 85460  | 82882  | -      | 168342 | 1975 AE | 34186 | 34107  | -      | 68293  |
| 2007 AE | 87221  | 85364  | -      | 172585 | 1972 AE | -     | -      | -      | -      |
| 2004 PE | -      | -      | -      | -      | 1967 AE | -     | -      | -      | -      |
| 2002 AE | 78870  | 74802  | -      | 153672 | 1962 AE | -     | -      | -      | -      |
| 1999 PE | -      | -      | -      | -      |         |       |        |        |        |

Number of Electors

Note : AE : Assembly Election, PE : Assembly Segment of Parliamentary Election