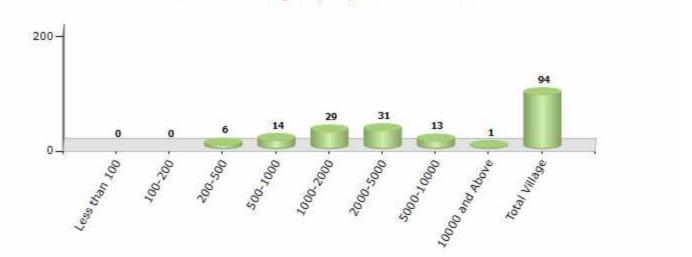

#### Number of Villages by Population Size - 2011

| Less<br>than<br>100 | 100-<br>200 | 200-<br>500 | 500-<br>1000 | 1000-<br>2000 | 2000-<br>5000 | 5000-<br>10000 | 10000<br>and<br>Above | Total<br>Village |
|---------------------|-------------|-------------|--------------|---------------|---------------|----------------|-----------------------|------------------|
| 0                   | 0           | 6           | 14           | 29            | 31            | 13             | 1                     | 94               |

Number of Villages by Population Size - 2011