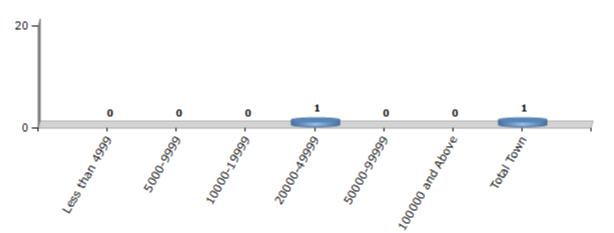

#### Number of Towns by Population Size - 2011

| Less than | 5000-9999 | 10000- | 20000- | 50000- | 100000 and | Total |
|-----------|-----------|--------|--------|--------|------------|-------|
| 4999      |           | 19999  | 49999  | 99999  | Above      | Town  |
| 0         | 0         | 0      | 1      | 0      | 0          | 1     |

Number of Towns by Population Size - 2011