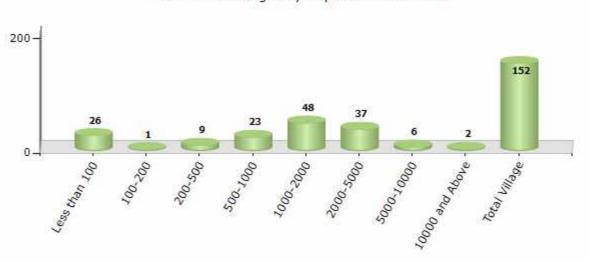

#### **Number of Villages by Population Size - 2011**

| Less<br>than<br>100 | 100-<br>200 | 200-<br>500 | 500-<br>1000 | 1000-<br>2000 | 2000-<br>5000 | 5000-<br>10000 | 10000<br>and<br>Above | Total<br>Village |
|---------------------|-------------|-------------|--------------|---------------|---------------|----------------|-----------------------|------------------|
| 26                  | 1           | 9           | 23           | 48            | 37            | 6              | 2                     | 152              |

Number of Villages by Population Size - 2011