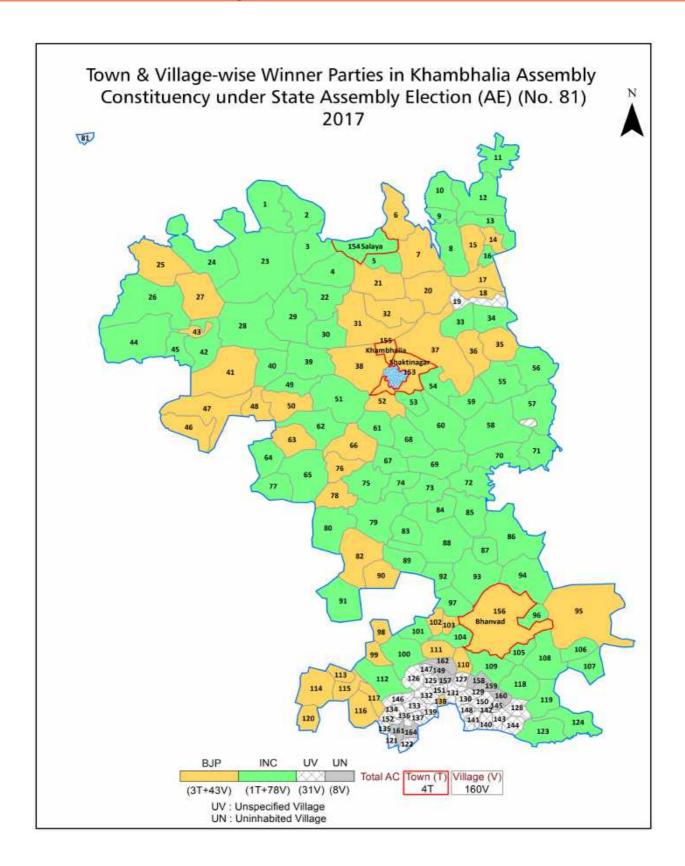

| 259-260  |  |  |  |
| 11  | Disclaimer                                                                                                                                                                                                                                                                                                                                                                                                                                                                               | 261      |  |  |  |

# **Location & Political Map**



## **Administrative Setup**

## List of Village Panchayat & Intermediate Panchayat (Block) Name - 2011

| Village Name  | Village Panchayat Name | Intermediate Panchayat<br>Name |  |  |
|---------------|------------------------|--------------------------------|--|--|
| Abhpara Nes   | Uninhabited            | Bhanvad                        |  |  |
| Ajad Tapu     | Ajad Tapu              | Khambhalia                     |  |  |
| Ambaliyara    | Ambaliyara             | Bhanvad                        |  |  |
| Ambardi       | Ambardi                | Khambhalia                     |  |  |
| Ambardi       | Ambardi                | Bhanvad                        |  |  |
| Amrachhella   | Uninhabited            | Bhanvad                        |  |  |
| Bado Nes      | Uninhabited