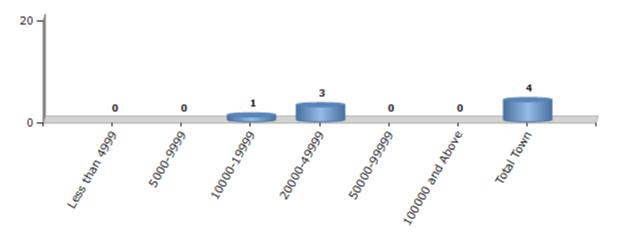

#### **Number of Towns by Population Size - 2011**

| Less than<br>4999 | 5000-9999 | 10000-<br>19999 | 20000-<br>49999 | 50000-<br>99999 | 100000 and<br>Above | Total<br>Town |
|-------------------|-----------|-----------------|-----------------|-----------------|---------------------|---------------|
| 0                 | 0         | 1               | 3               | 0               | 0                   | 4             |

Number of Towns by Population Size - 2011