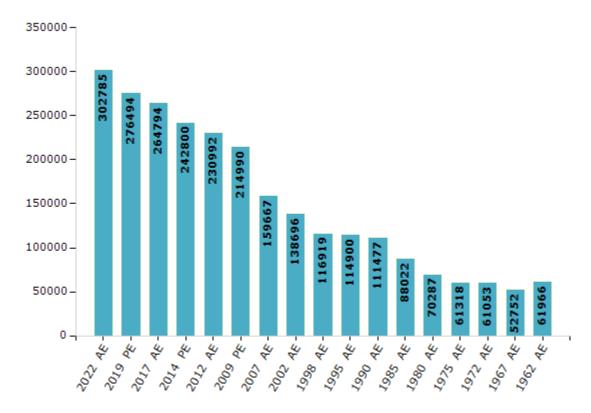

#### **Electors by Male & Female**

| Year    | Male   | Female | Others | Total  |
|---------|--------|--------|--------|--------|
| 2022 AE | 154746 | 148031 | 8      | 302785 |
| 2019 PE | 142746 | 133740 | 8      | 276494 |
| 2017 AE | 137392 | 127397 | 5      | 264794 |
| 2014 PE | 126973 | 115819 | 8      | 242800 |
| 2012 AE | 120806 | 110174 | 12     | 230992 |
| 2009 PE | 110309 | 104681 | -      | 214990 |
| 2007 AE | 81463  | 78204  | -      | 159667 |
| 2004 PE | -      | -      | -      | -      |
| 2002 AE | 70142  | 68554  | -      | 138696 |
| 1999 PE | -      | -      | -      | -      |

| Year    | Male  | Female | Others | Total  |
|---------|-------|--------|--------|--------|
| 1998 AE | 58494 | 58425  | -      | 116919 |
| 1995 AE | 57492 | 57408  | -      | 114900 |
| 1990 AE | 56582 | 54895  | -      | 111477 |
| 1985 AE | 44366 | 43656  | -      | 88022  |
| 1980 AE | 35122 | 35165  | -      | 70287  |
| 1975 AE | 30772 | 30546  | -      | 61318  |
| 1972 AE | 30363 | 30690  | -      | 61053  |
| 1967 AE | -     | -      | -      | 52752  |
| 1962 AE | -     | -      | -      | 61966  |
|         |       |        |        |        |

#### Number of Electors

Note: AE: Assembly Election, PE: Assembly Segment of Parliamentary Election