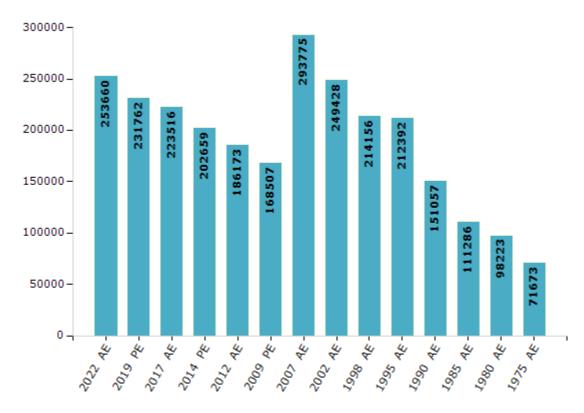

#### **Electors by Male & Female**

| Year    | Male   | Female | Others | Total  |
|---------|--------|--------|--------|--------|
| 2022 AE | 130243 | 123417 | 0      | 253660 |
| 2019 PE | 120216 | 111546 | 0      | 231762 |
| 2017 AE | 116911 | 106605 | 0      | 223516 |
| 2014 PE | 107217 | 95442  | 0      | 202659 |
| 2012 AE | 98961  | 87212  | 0      | 186173 |
| 2009 PE | 87744  | 80763  | -      | 168507 |
| 2007 AE | 152069 | 141706 | -      | 293775 |
| 2004 PE | -      | -      | -      | -      |
| 2002 AE | 129451 | 119977 | -      | 249428 |
| 1999 PE | -      | -      | -      | -      |

| Year    | Male   | Female | Others | Total  |
|---------|--------|--------|--------|--------|
| 1998 AE | 112585 | 101571 | -      | 214156 |
| 1995 AE | 111641 | 100751 | -      | 212392 |
| 1990 AE | 78224  | 72833  | -      | 151057 |
| 1985 AE | 56620  | 54666  | -      | 111286 |
| 1980 AE | 49642  | 48581  | -      | 98223  |
| 1975 AE | 36381  | 35292  | -      | 71673  |
| 1972 AE | -      | -      | -      | -      |
| 1967 AE | -      | -      | -      | -      |
| 1962 AE | -      | -      | -      | -      |
|         |        |        |        |        |

#### Number of Electors

Note: AE: Assembly Election, PE: Assembly Segment of Parliamentary Election