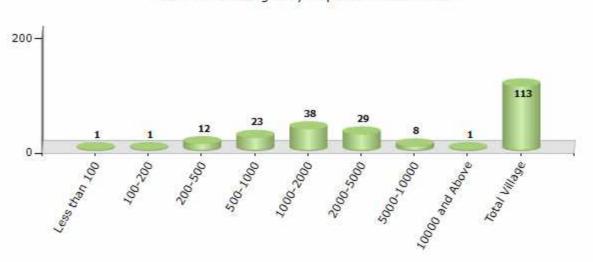

#### Number of Villages by Population Size - 2011

| Less<br>than<br>100 | 100-<br>200 | 200-<br>500 | 500-<br>1000 | 1000-<br>2000 | 2000-<br>5000 | 5000-<br>10000 | 10000<br>and<br>Above | Total<br>Village |
|---------------------|-------------|-------------|--------------|---------------|---------------|----------------|-----------------------|------------------|
| 1                   | 1           | 12          | 23           | 38            | 29            | 8              | 1                     | 113              |

Number of Villages by Population Size - 2011