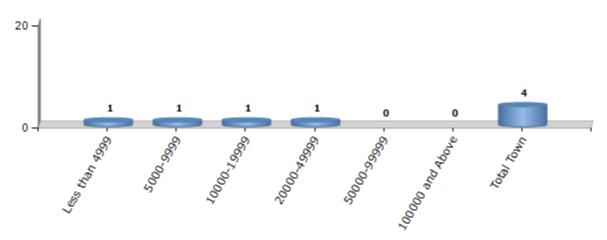

#### **Number of Towns by Population Size - 2011**

| Less than<br>4999 | 5000-9999 | 10000-<br>19999 | 20000-<br>49999 | 50000-<br>99999 | 100000 and<br>Above | Total<br>Town |
|-------------------|-----------|-----------------|-----------------|-----------------|---------------------|---------------|
| 1                 | 1         | 1               | 1               | 0               | 0                   | 4             |

Number of Towns by Population Size - 2011