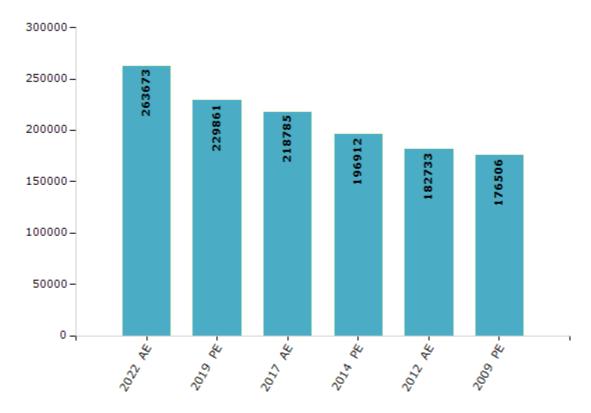

#### **Electors by Male & Female**

| Year    | Male   | Female | Others | Total  |
|---------|--------|--------|--------|--------|
| 2022 AE | 134952 | 128720 | 1      | 263673 |
| 2019 PE | 118768 | 111091 | 2      | 229861 |
| 2017 AE | 113754 | 105031 | 0      | 218785 |
| 2014 PE | 102850 | 94062  | 0      | 196912 |
| 2012 AE | 95540  | 87193  | 0      | 182733 |
| 2009 PE | 91445  | 85061  | -      | 176506 |
| 2007 AE | -      | -      | -      | -      |
| 2004 PE | -      | -      | -      | -      |
| 2002 AE | -      | -      | -      | -      |
| 1999 PE | -      | -      | -      | -      |

#### Number of Electors

Note: AE: Assembly Election, PE: Assembly Segment of Parliamentary Election