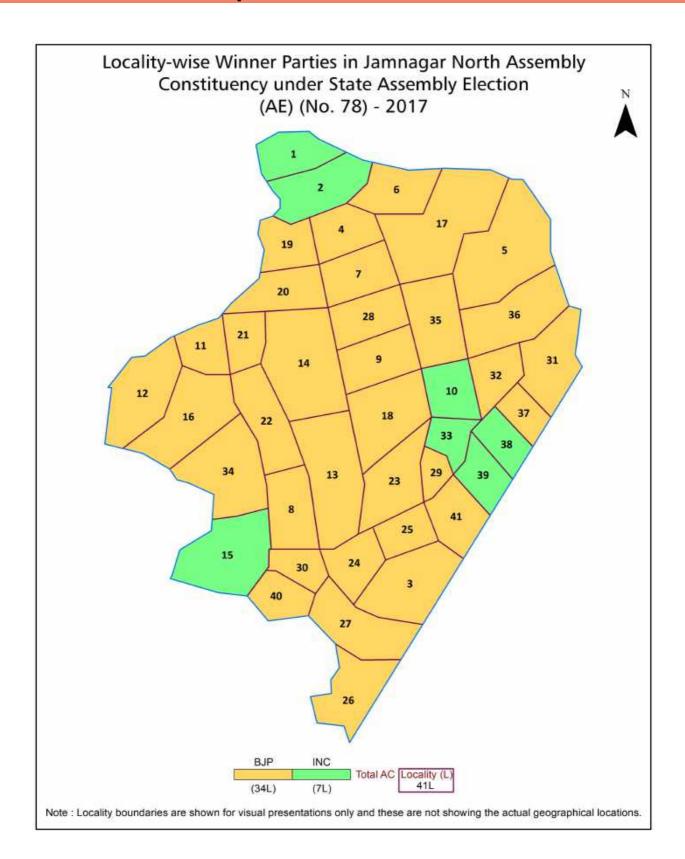

)                                                                                                                                                          | 161      |  |  |  |
| 9   | Abbreviation & Sources                                                                                                                                                                                                                                                   | 163-164  |  |  |  |
| 10  | Disclaimer                                                                                                                                                                                                                                                               | 165      |  |  |  |

# **Location & Political Map**



#### **Electoral Features**

#### **Electors by Male & Female**

| Year    | Male   | Female | Others | Total  |
|---------|--------|--------|--------|--------|
| 2022 AE | 134952 | 128720 | 1      | 263673 |
| 2019 PE | 118768 | 111091 | 2      | 229861 |
| 2017 AE | 113754 | 105031 | 0      | 218785 |
| 2014 PE | 102850 | 94062  | 0      | 196912 |
| 2012 AE | 95540  | 87193  | 0      | 182733 |
| 2009 PE | 91445  | 85061  | -      | 176506 |
| 2007 AE | -      | -      | -      | -      |
| 2004 PE | -      | -      | -      | -      |
| 2002 AE | -      | -      | -      | -      |
| 1999 PE | -      | -      | -      | -      |

| Year    | Male | Female | Others | Total |
|---------|------|--------|--------|-------|
| 1998 AE | -    | -      | -      | -     |
| 1995 AE | -    | -