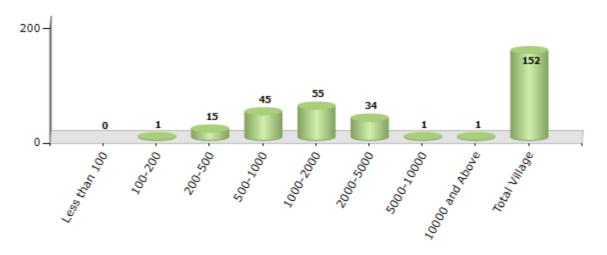

#### **Number of Villages by Population Size - 2011**

| Less<br>than<br>100 | 100-<br>200 | 200-<br>500 | 500-<br>1000 | 1000-<br>2000 | 2000-<br>5000 | 5000-<br>10000 | 10000<br>and<br>Above | Total<br>Village |
|---------------------|-------------|-------------|--------------|---------------|---------------|----------------|-----------------------|------------------|
| 0                   | 1           | 15          | 45           | 55            | 34            | 1              | 1                     | 152              |

Number of Villages by Population Size - 2011