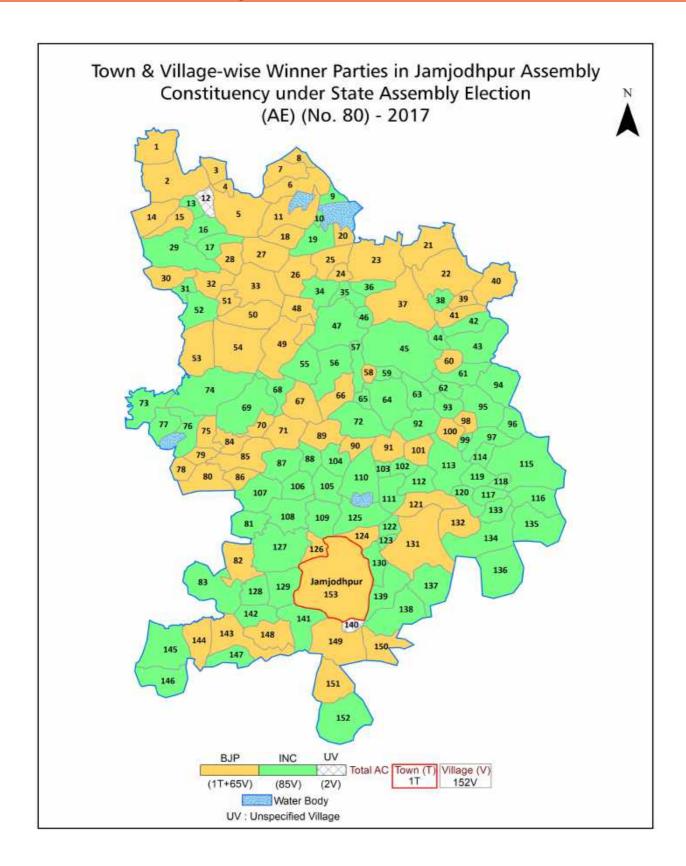

# **Location & Political Map**

### **Summary Result of Assembly Election - 2017**

| Candidate Name                    | Party | Votes | Votes % |
|-----------------------------------|-------|-------|---------|
| Kalariya Chiragbhai Rameshbhai    | INC   | 64212 | 47.4    |
| Chimanbhai Dharamshibhai Sapariya | ВЈР   | 61694 | 45.54   |
| Hamirani Salimbhai Hushenbhai     | IND   | 1355  | 1       |
| Pravinbhai Vallabhbhai Nariya     | BSP   | 1160  | 0.86    |
| Dangar Rameshbhai Varvabhai       | IND   | 1035  | 0.76    |
| Rabadiya Mohanlal Hirjibhai       | SP    | 937   | 0.69    |
| Safiya Mamadbhai Hajibhai         | IND   | 463   | 0.34    |
| Karshanbhai Lakhabhai Haralajani  | IND   | 422   | 0.31    |
| Chudasama Gambhirsinh Jilubha     | IND   | 372   | 0.27    |
| Shida Abu Umar                    | IND   | 256   | 0.19    |
| Ladani Chandrikaben Dilipbhai     | IND   | 193   | 0.14    |
| Jadeja Vijaysinh Anopsinh         | IND   | 153   | 0.11    |
|                                   | NOTA  | 3214  | 2.37    |