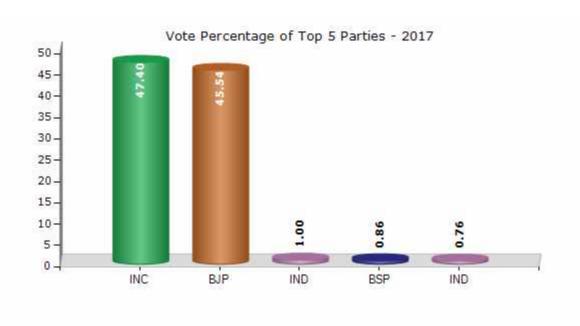

### **Summary Result of Assembly Election - 2017**

| Candidate Name                    | Party | Votes | Votes % |
|-----------------------------------|-------|-------|---------|
| Kalariya Chiragbhai Rameshbhai    | INC   | 64212 | 47.4    |
| Chimanbhai Dharamshibhai Sapariya | ВЈР   | 61694 | 45.54   |
| Hamirani Salimbhai Hushenbhai     | IND   | 1355  | 1       |
| Pravinbhai Vallabhbhai Nariya     | BSP   | 1160  | 0.86    |
| Dangar Rameshbhai Varvabhai       | IND   | 1035  | 0.76    |
| Rabadiya Mohanlal Hirjibhai       | SP    | 937   | 0.69    |
| Safiya Mamadbhai Hajibhai         | IND   | 463   | 0.34    |
| Karshanbhai Lakhabhai Haralajani  | IND   | 422   | 0.31    |
| Chudasama Gambhirsinh Jilubha     | IND   | 372   | 0.27    |
| Shida Abu Umar                    | IND   | 256   | 0.19    |
| Ladani Chandrikaben Dilipbhai     | IND   | 193   | 0.14    |
| Jadeja Vijaysinh Anopsinh         | IND   | 153   | 0.11    |
|                                   | NOTA  | 3214  | 2.37    |