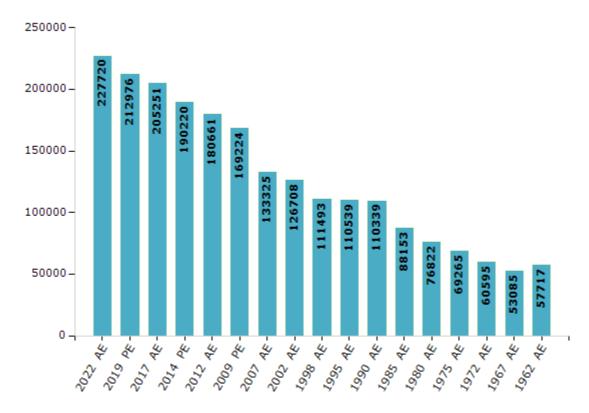

#### **Electors by Male & Female**

| Year    | Male   | Female | Others | Total  |
|---------|--------|--------|--------|--------|
| 2022 AE | 117231 | 110488 | 1      | 227720 |
| 2019 PE | 110494 | 102481 | 1      | 212976 |
| 2017 AE | 107040 | 98211  | 0      | 205251 |
| 2014 PE | 100528 | 89692  | 0      | 190220 |
| 2012 AE | 95579  | 85082  | 0      | 180661 |
| 2009 PE | 88062  | 81162  | -      | 169224 |
| 2007 AE | 69112  | 64213  | -      | 133325 |
| 2004 PE | -      | -      | -      | -      |
| 2002 AE | 65655  | 61053  | -      | 126708 |
| 1999 PE | -      | -      | -      | -      |

| Year    | Male  | Female | Others | Total  |
|---------|-------|--------|--------|--------|
| 1998 AE | 56349 | 55144  | -      | 111493 |
| 1995 AE | 55974 | 54565  | -      | 110539 |
| 1990 AE | 57009 | 53330  | -      | 110339 |
| 1985 AE | 45069 | 43084  | -      | 88153  |
| 1980 AE | 38695 | 38127  | -      | 76822  |
| 1975 AE | 34789 | 34476  | -      | 69265  |
| 1972 AE | 30210 | 30385  | -      | 60595  |
| 1967 AE | -     | -      | -      | 53085  |
| 1962 AE | -     | -      | -      | 57717  |
|         |       |        |        |        |

#### Number of Electors

Note: AE: Assembly Election, PE: Assembly Segment of Parliamentary Election