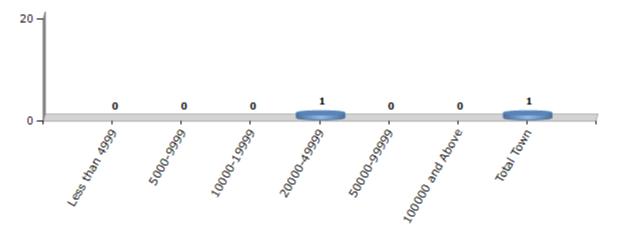

#### **Number of Towns by Population Size - 2011**

| Less than | 5000-9999 | 10000- | 20000- | 50000- | 100000 and | Total |
|-----------|-----------|--------|--------|--------|------------|-------|
| 4999      |           | 19999  | 49999  | 99999  | Above      | Town  |
| 0         | 0         | 0      | 1      | 0      | 0          | 1     |

Number of Towns by Population Size - 2011