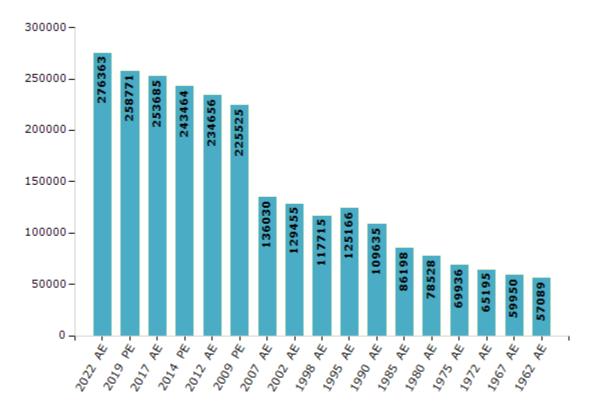

#### **Electors by Male & Female**

| Year    | Male   | Female | Others | Total  |
|---------|--------|--------|--------|--------|
| 2022 AE | 140954 | 135407 | 2      | 276363 |
| 2019 PE | 133038 | 125730 | 3      | 258771 |
| 2017 AE | 130516 | 123166 | 3      | 253685 |
| 2014 PE | 125964 | 117500 | 0      | 243464 |
| 2012 AE | 121280 | 113376 | 0      | 234656 |
| 2009 PE | 116125 | 109400 | -      | 225525 |
| 2007 AE | 70404  | 65626  | -      | 136030 |
| 2004 PE | -      | -      | -      | -      |
| 2002 AE | 66959  | 62496  | -      | 129455 |
| 1999 PE | -      | -      | -      | -      |

| Year    | Male  | Female | Others | Total  |
|---------|-------|--------|--------|--------|
| 1998 AE | 61040 | 56675  | -      | 117715 |
| 1995 AE | 64914 | 60252  | -      | 125166 |
| 1990 AE | 57440 | 52195  | -      | 109635 |
| 1985 AE | 44122 | 42076  | -      | 86198  |
| 1980 AE | 40111 | 38417  | -      | 78528  |
| 1975 AE | 35617 | 34319  | -      | 69936  |
| 1972 AE | 33145 | 32050  | -      | 65195  |
| 1967 AE | -     | -      | -      | 59950  |
| 1962 AE | -     | -      | -      | 57089  |
|         |       |        |        |        |