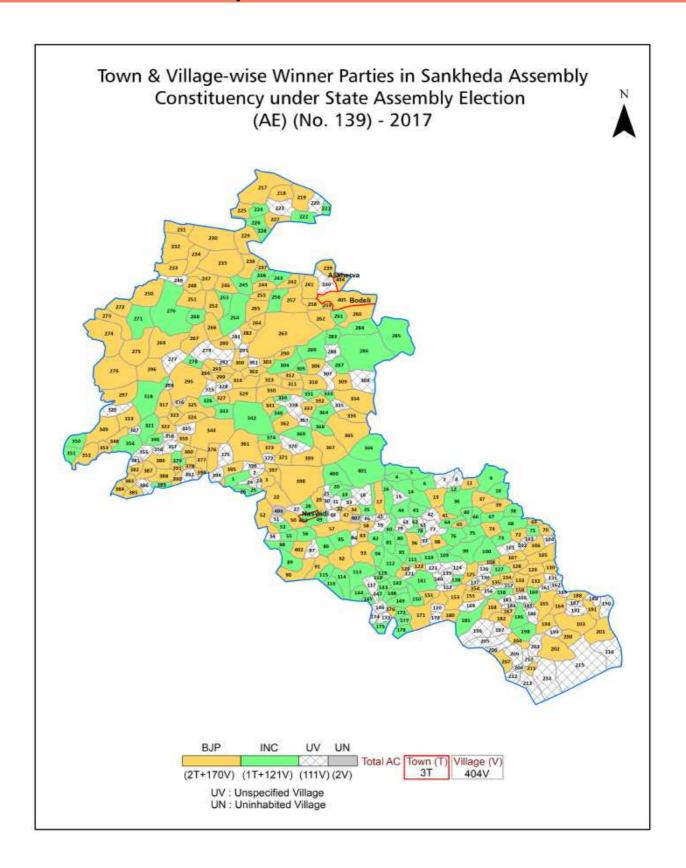

| 311-312  |  |  |  |  |  |
| 11  | Disclaimer                                                                                                                                                                                                                                                                                                                                                                                                                                              | 313      |  |  |  |  |  |

# **Location & Political Map**



## **Administrative Setup**

## List of Village Panchayat & Intermediate Panchayat (Block) Name - 2011

| Village Name          | Village Panchayat Name | Intermediate Panchayat<br>Name |
|-----------------------|------------------------|--------------------------------|
| Achhali               | Ratanpur (Thana)       | Sankheda                       |
| Ajali                 | Modasar                | Sankheda                       |
| Akakheda              | Akakheda               | Sankheda                       |
| Akhatyarpura          | Lotiya                 | Sankheda                       |
| Akona                 | Akona                  | Nasvadi                        |
| Alhadpura             | Alhadpura              | Sankheda                       |
| Amarpur