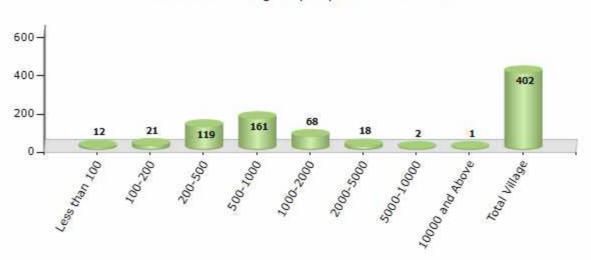

#### **Number of Villages by Population Size - 2011**

| Less<br>than<br>100 | 100-<br>200 | 200-<br>500 | 500-<br>1000 | 1000-<br>2000 | 2000-<br>5000 | 5000-<br>10000 | 10000<br>and<br>Above | Total<br>Village |
|---------------------|-------------|-------------|--------------|---------------|---------------|----------------|-----------------------|------------------|
| 12                  | 21          | 119         | 161          | 68            | 18            | 2              | 1                     | 402              |