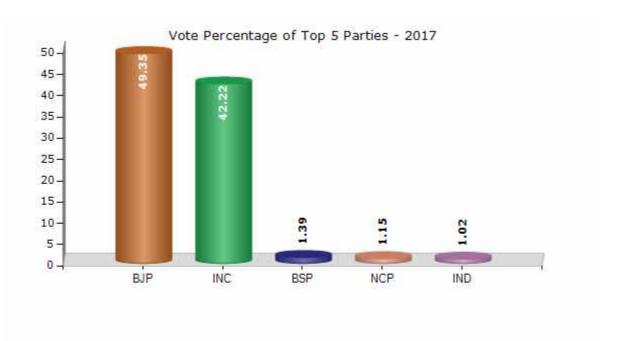

#### **Summary Result of Assembly Election - 2017**

| Candidate Name                    | Party  | Votes | Votes % |
|-----------------------------------|--------|-------|---------|
| Abhesinh Motibhai Tadvi           | ВЈР    | 90669 | 49.35   |
| Bhil Dhirubhai Chunilal           | INC    | 77581 | 42.22   |
| Kiritbhai Ranachhodbhai Tadavi    | BSP    | 2556  | 1.39    |
| Mihir Tadvi                       | NCP    | 2121  | 1.15    |
| Rathva Furkanbhai Baljibhai       | IND    | 1882  | 1.02    |
| Rathva Sureshbhai Bhayajibhai     | IND    | 1659  | 0.9     |
| Tadvi Jethabhai Nanabhai          | IND    | 872   | 0.47    |
| Mukeshbhai Bhimsinhbhai Tadvi     | AINHCP | 612   | 0.33    |
| Shantilalbhai Ranchhodbhai Rathva | BHARP  | 516   | 0.28    |
|                                   | NOTA   | 5267  | 2.87    |