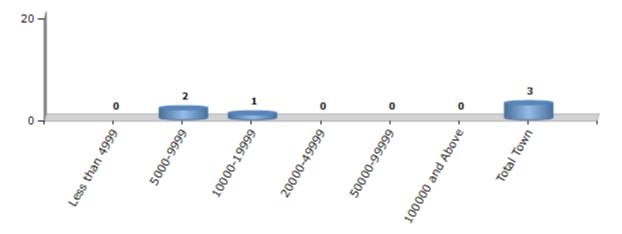

#### **Number of Towns by Population Size - 2011**

| Less than<br>4999 | 5000-9999 | 10000-<br>19999 | 20000-<br>49999 | 50000-<br>99999 | 100000 and<br>Above | Total<br>Town |
|-------------------|-----------|-----------------|-----------------|-----------------|---------------------|---------------|
| 0                 | 2         | 1               | 0               | 0               | 0                   | 3             |