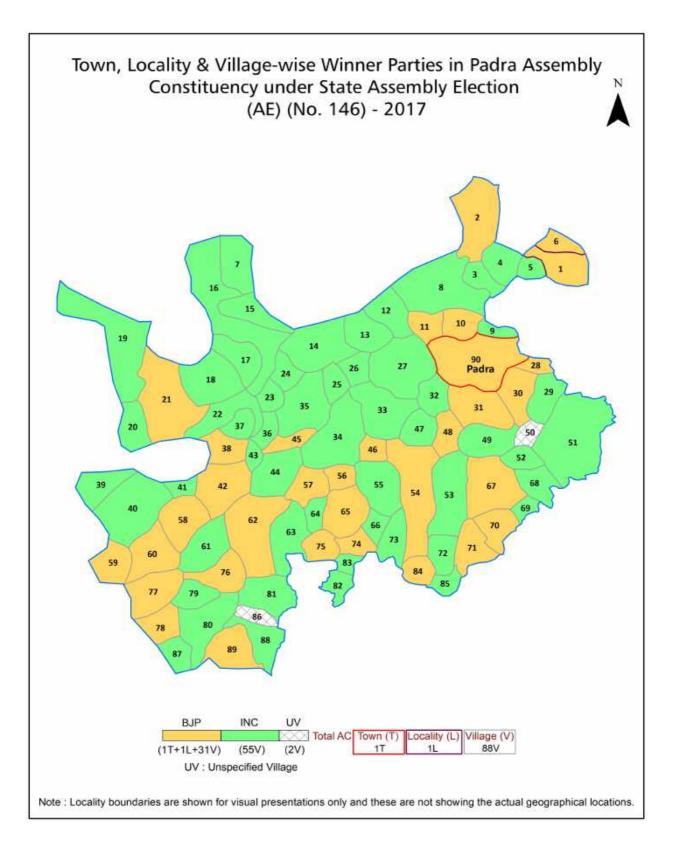

| 216-217  |  |  |  |
| 11  | Disclaimer                                                                                                                                                                                                                                                                                                                                                                                                                                                                | 218      |  |  |  |

## Location & Political Map





### **Administrative Setup**

### List of Village Panchayat & Intermediate Panchayat (Block) Name - 2011

| Village Name | Village Panchayat Name | Intermediate Panchayat<br>Name |
|--------------|------------------------|--------------------------------|
| Abhol        | Abhol                  | Padra                          |
| Ambada       | Ambada                 | Padra                          |
| Amla         | Amla                   | Padra                          |
| Ampad        | Ampad                  | Vadodara                       |
| Anti         | Anti                   | Padra                          |
| Bhadara      | Bhadara                | Padra                          |
| Bhadari      | Bhadari                | Padra                          |
| Bhanpur