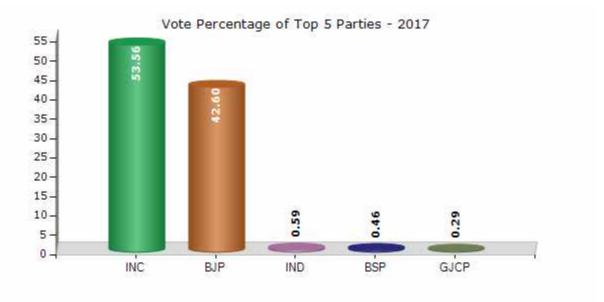

#### Summary Result of Assembly Election - 2017

| Candidate Name                                | Party  | Votes | Votes % |
|-----------------------------------------------|--------|-------|---------|
| Thakor Jashpalsinh Mahendrasinh<br>(Padhiyar) | INC    | 92998 | 53.56   |
| Patel Dineshbhai Balubhai (Dinumama)          | BJP    | 73971 | 42.6    |
| Solanki Kailasben Sureshbhai                  | IND    | 1018  | 0.59    |
| Parmar Navneetbhai Manubhai                   | BSP    | 797   | 0.46    |
| Gohil Vinubhai                                | GJCP   | 504   | 0.29    |
| Parmar Harmanbhai Fulabhai                    | IND    | 428   | 0.25    |
| Amjadbhai Babubhai Garasiya                   | IND    | 287   | 0.17    |
| Jashubhai Chhitabhai Parmar                   | AINHCP | 242   | 0.14    |
| Pankajbhai Balvantray Thakar                  | NCP    | 223   | 0.13    |
|                                               | NOTA   | 3167  | 1.82    |