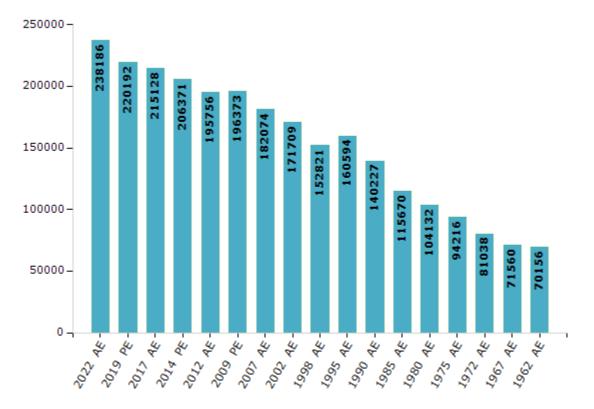

#### **Electors by Male & Female**

| Year    | Male   | Female | Others | Total  | Year    | Male  | Female | Others | Total  |
|---------|--------|--------|--------|--------|---------|-------|--------|--------|--------|
| 2022 AE | 122288 | 115896 | 2      | 238186 | 1998 AE | 79959 | 72862  | -      | 152821 |
| 2019 PE | 114228 | 105963 | 1      | 220192 | 1995 AE | 84115 | 76479  | -      | 160594 |
| 2017 AE | 111986 | 103142 | 0      | 215128 | 1990 AE | 73919 | 66308  | -      | 140227 |
| 2014 PE | 107637 | 98734  | 0      | 206371 | 1985 AE | 59609 | 56061  | -      | 115670 |
| 2012 AE | 102615 | 93141  | 0      | 195756 | 1980 AE | 53573 | 50559  | -      | 104132 |
| 2009 PE | 101947 | 94426  | -      | 196373 | 1975 AE | 48407 | 45809  | -      | 94216  |
| 2007 AE | 94273  | 87801  | -      | 182074 | 1972 AE | 41940 | 39098  | -      | 81038  |
| 2004 PE | -      | -      | -      | -      | 1967 AE | -     | -      | -      | 71560  |
| 2002 AE | 89228  | 82481  | -      | 171709 | 1962 AE | -     | -      | -      | 70156  |
| 1999 PE | -      | -      | -      | -      |         |       |        |        |        |