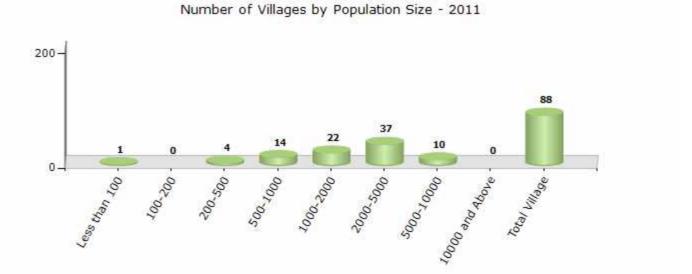

#### Number of Villages by Population Size - 2011

| Less<br>than<br>100 | 100-<br>200 | 200-<br>500 | 500-<br>1000 | 1000-<br>2000 | 2000-<br>5000 | 5000-<br>10000 | 10000<br>and<br>Above | Total<br>Village |
|---------------------|-------------|-------------|--------------|---------------|---------------|----------------|-----------------------|------------------|
| 1                   | 0           | 4           | 14           | 22            | 37            | 10             | 0                     | 88               |