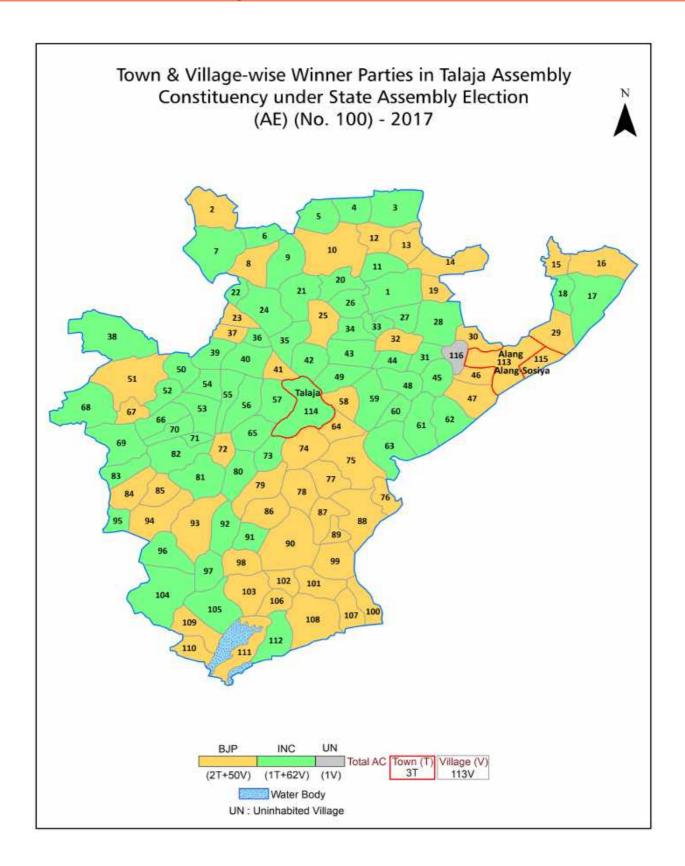

| 224-225  |
| 11  | Disclaimer                                                                                                                                                                                                                                                                                                                                                                                                                                                                               | 226      |

#### **Location & Political Map**



#### **Administrative Setup**

#### List of Village Panchayat & Intermediate Panchayat (Block) Name - 2011

| Village Name | Village Panchayat Name | Intermediate Panchayat<br>Name |
|--------------|------------------------|--------------------------------|
| Ambla        | Ambla                  | Talaja                         |
| Bakhalka     | Bakhalka               | Talaja                         |
| Bambhor      | Bambhor                | Talaja                         |
| Bapada       | Bapada                 | Talaja                         |
| Bapasara     | Bapasara               | Talaja                         |
| Bela         | Bela                   | Talaja                         |
| Belada       | Belada                 | Talaja                         |
| Bhadraval