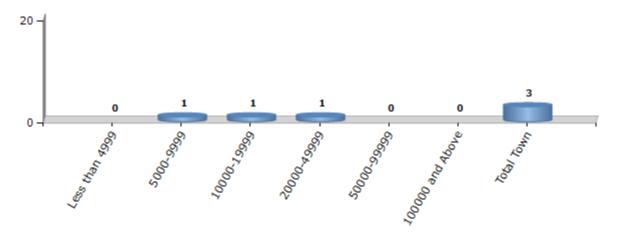

#### **Number of Towns by Population Size - 2011**

| Less than | 5000-9999 | 10000- | 20000- | 50000- | 100000 and | Total |
|-----------|-----------|--------|--------|--------|------------|-------|
| 4999      |           | 19999  | 49999  | 99999  | Above      | Town  |
| 0         | 1         | 1      | 1      | 0      | 0          | 3     |

Number of Towns by Population Size - 2011