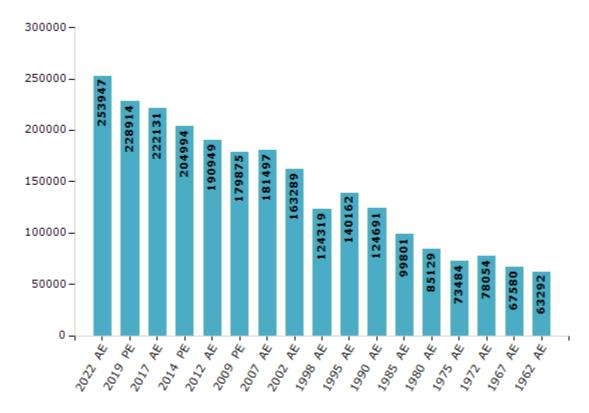

#### **Electors by Male & Female**

| Year    | Male   | Female | Others | Total  |
|---------|--------|--------|--------|--------|
| 2022 AE | 132062 | 121881 | 4      | 253947 |
| 2019 PE | 120802 | 108112 | 0      | 228914 |
| 2017 AE | 117392 | 104739 | 0      | 222131 |
| 2014 PE | 109077 | 95917  | 0      | 204994 |
| 2012 AE | 101822 | 89127  | 0      | 190949 |
| 2009 PE | 94413  | 85462  | -      | 179875 |
| 2007 AE | 92264  | 89233  | -      | 181497 |
| 2004 PE | -      | -      | -      | -      |
| 2002 AE | 82897  | 80392  | -      | 163289 |
| 1999 PE | -      | -      | -      | -      |

| Year    | Male  | Female | Others | Total  |
|---------|-------|--------|--------|--------|
| 1998 AE | 64195 | 60124  | -      | 124319 |
| 1995 AE | 70687 | 69475  | -      | 140162 |
| 1990 AE | 62930 | 61761  | -      | 124691 |
| 1985 AE | 49833 | 49968  | -      | 99801  |
| 1980 AE | 41779 | 43350  | -      | 85129  |
| 1975 AE | 36489 | 36995  | -      | 73484  |
| 1972 AE | 38972 | 39082  | -      | 78054  |
| 1967 AE | -     | -      | -      | 67580  |
| 1962 AE | -     | -      | -      | 63292  |
|         |       |        |        |        |

#### Number of Electors

Note: AE: Assembly Election, PE: Assembly Segment of Parliamentary Election