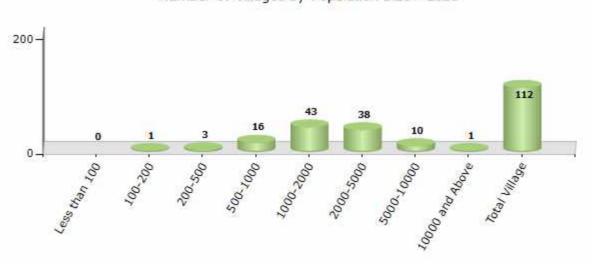

#### Number of Villages by Population Size - 2011

| Less<br>than<br>100 | 100-<br>200 | 200-<br>500 | 500-<br>1000 | 1000-<br>2000 | 2000-<br>5000 | 5000-<br>10000 | 10000<br>and<br>Above | Total<br>Village |
|---------------------|-------------|-------------|--------------|---------------|---------------|----------------|-----------------------|------------------|
| 0                   | 1           | 3           | 16           | 43            | 38            | 10             | 1                     | 112              |

Number of Villages by Population Size - 2011