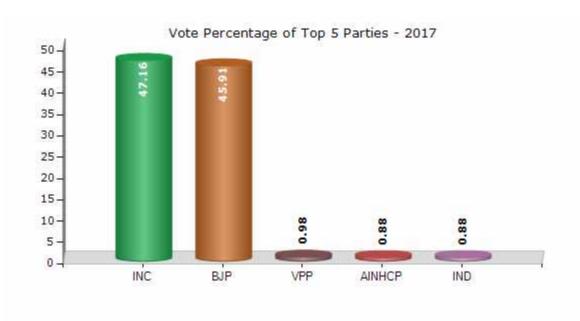

#### **Summary Result of Assembly Election - 2017**

| Candidate Name                          | Party  | Votes | Votes % |
|-----------------------------------------|--------|-------|---------|
| Kanubhai Mathurambhai Baraiya           | INC    | 66862 | 47.16   |
| Chauhan Gautambhai Gopabhai             | ВЈР    | 65083 | 45.91   |
| Kishorbhai Rudabhai Vaghela             | VPP    | 1393  | 0.98    |
| Kagada Rameshbhai Punabhai              | AINHCP | 1250  | 0.88    |
| Vegad Hareshbhai Babubhai               | IND    | 1242  | 0.88    |
| Bhaliya Harshadbhai.V                   | IND    | 891   | 0.63    |
| Bambhania Shantibhai Arjanbhai          | IND    | 632   | 0.45    |
| Bhil Chhaganbhai Hajabhai               | GJCP   | 578   | 0.41    |
| Bharatkumar Nandlal Nimavat             | IND    | 292   | 0.21    |
| Baraiya Sureshbhai Nathabhai            | IND    | 226   | 0.16    |
| Goradiya Sureshbhai Shantilal (Kansara) | IND    | 216   | 0.15    |
| Chauhan Harshadbhai Manubhai            | IND    | 179   | 0.13    |
|                                         | NOTA   | 2918  | 2.06    |