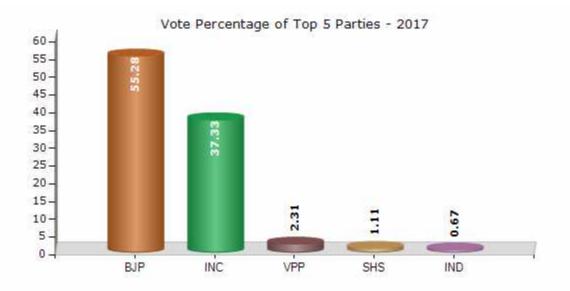

#### **Summary Result of Assembly Election - 2017**

| <b>Candidate Name</b>                             | Party | Votes | Votes % |
|---------------------------------------------------|-------|-------|---------|
| Jitendrabhai Savajibhai Vaghani (Jitu<br>Vaghani) | ВЈР   | 83701 | 55.28   |
| Gohil Dilipsinh Ajitsinh                          | INC   | 56516 | 37.33   |
| Dharamashibhai Ramjibhai Dhapa                    | VPP   | 3501  | 2.31    |
| Makawana Sanjaybhai Maganbhai                     | SHS   | 1674  | 1.11    |
| Pankajbhai Mohanbhai Sandish                      | IND   | 1010  | 0.67    |
| Rathod Dineshbhai Lakhabhai                       | BSP   | 774   | 0.51    |
| Pathan Vajirkhan Mohabbatkhan                     | IND   | 380   | 0.25    |
| Dharaiya Nareshbhai Khimajibhai                   | IND   | 305   | 0.2     |
| Gori Sadik A.Satarbhai                            | IND   | 215   | 0.14    |
| Vegad Nathabhai Bachubhai                         | RAJPA | 140   | 0.09    |
|                                                   | NOTA  | 3190  | 2.11    |