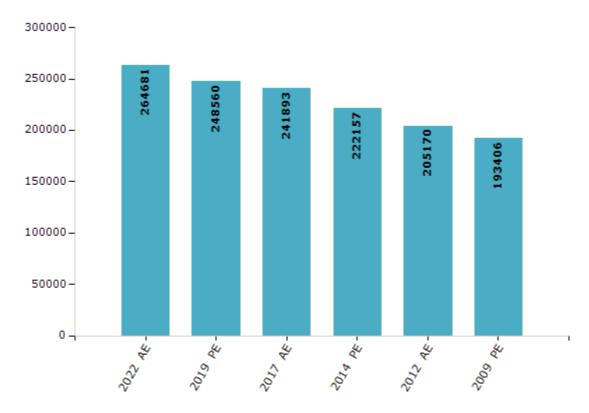

#### **Electors by Male & Female**

| Year    | Male   | Female | Others | Total  |
|---------|--------|--------|--------|--------|
| 2022 AE | 137566 | 127089 | 26     | 264681 |
| 2019 PE | 129439 | 119094 | 27     | 248560 |
| 2017 AE | 126012 | 115855 | 26     | 241893 |
| 2014 PE | 116458 | 105679 | 20     | 222157 |
| 2012 AE | 108130 | 97033  | 7      | 205170 |
| 2009 PE | 100867 | 92539  | -      | 193406 |
| 2007 AE | -      | -      | -      | -      |
| 2004 PE | -      | -      | -      | -      |
| 2002 AE | -      | -      | -      | -      |
| 1999 PE | -      | -      | -      | -      |

#### Number of Electors

Note: AE: Assembly Election, PE: Assembly Segment of Parliamentary Election