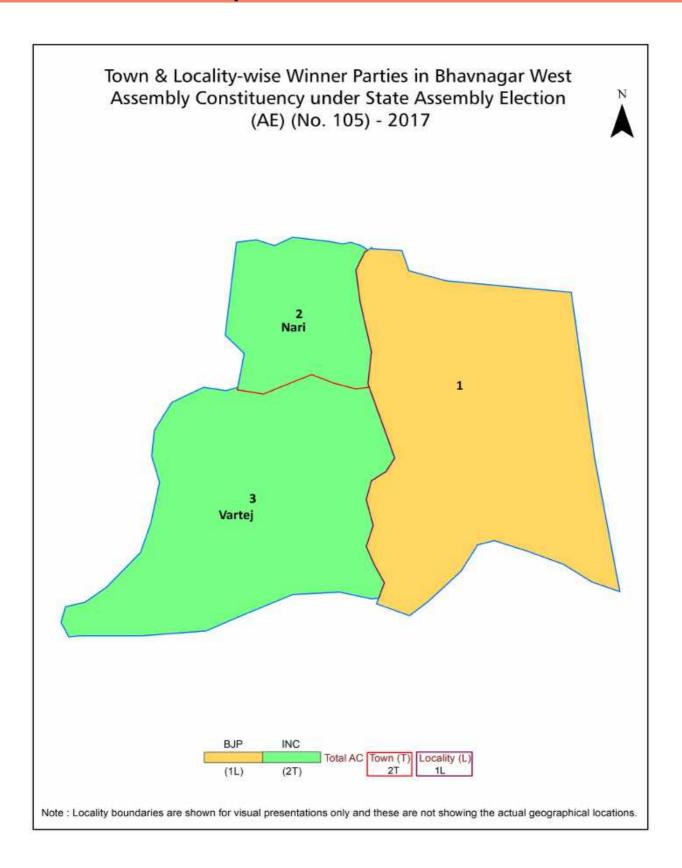

y Constituency - (Lok Sabha)                                                                                                                                                          | 173      |
| 9   | Abbreviation & Sources                                                                                                                                                                                                                                                   | 175-176  |
| 10  | Disclaimer                                                                                                                                                                                                                                                               | 177      |

# **Location & Political Map**



#### **Demographics**

#### **Number of Towns by Population Size - 2011**

| Less than<br>4999 | 5000-9999 | 10000-<br>19999 | 20000-<br>49999 | 50000-<br>99999 | 100000 and<br>Above | Total<br>Town |
|-------------------|-----------|-----------------|-----------------|-----------------|---------------------|---------------|
| 0                 | 1         | 1               | 0               | 0               | 0                   | 2             |

#### Number of Towns by Population Size - 2011



#### **Electoral Features**

#### **Electors by Male & Female**

| Year    | Male   | Female | Others | Total  |
|---------|--------|--------|--------|--------|
| 2022 AE | 137566 | 127089 | 26     | 264681 |
| 2019 PE | 129439 | 119094 | 27     | 248560 |
| 2017 AE | 126012 | 115855 | 26