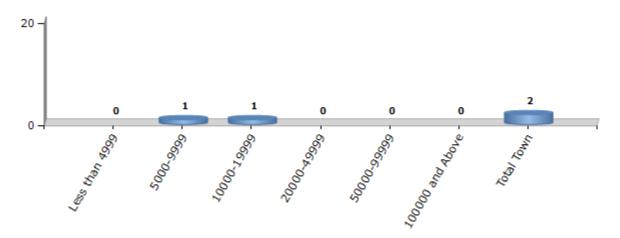

#### **Number of Towns by Population Size - 2011**

| Less than<br>4999 | 5000-9999 | 10000-<br>19999 | 20000-<br>49999 | 50000-<br>99999 | 100000 and<br>Above | Total<br>Town |
|-------------------|-----------|-----------------|-----------------|-----------------|---------------------|---------------|
| 0                 | 1         | 1               | 0               | 0               | 0                   | 2             |

#### Number of Towns by Population Size - 2011