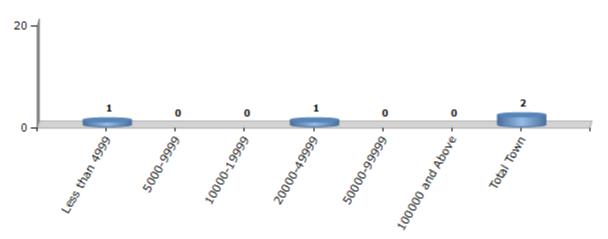

### **Number of Towns by Population Size - 2011**

| Less than<br>4999 | 5000-9999 | 10000-<br>19999 | 20000-<br>49999 | 50000-<br>99999 | 100000 and<br>Above | Total<br>Town |
|-------------------|-----------|-----------------|-----------------|-----------------|---------------------|---------------|
| 1                 | 0         | 0               | 1               | 0               | 0                   | 2             |

Number of Towns by Population Size - 2011