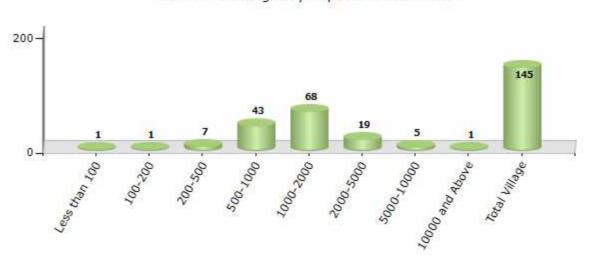

#### Number of Villages by Population Size - 2011

| Less<br>than<br>100 | 100-<br>200 | 200-<br>500 | 500-<br>1000 | 1000-<br>2000 | 2000-<br>5000 | 5000-<br>10000 | 10000<br>and<br>Above | Total<br>Village |
|---------------------|-------------|-------------|--------------|---------------|---------------|----------------|-----------------------|------------------|
| 1                   | 1           | 7           | 43           | 68            | 19            | 5              | 1                     | 145              |

Number of Villages by Population Size - 2011