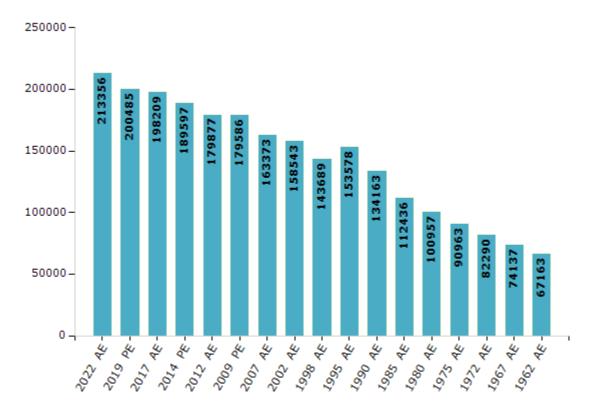

#### **Electors by Male & Female**

| Year    | Male   | Female | Others | Total  |
|---------|--------|--------|--------|--------|
| 2022 AE | 108668 | 104677 | 11     | 213356 |
| 2019 PE | 102966 | 97506  | 13     | 200485 |
| 2017 AE | 102349 | 95848  | 12     | 198209 |
| 2014 PE | 98514  | 91075  | 8      | 189597 |
| 2012 AE | 93879  | 85992  | 6      | 179877 |
| 2009 PE | 92968  | 86618  | -      | 179586 |
| 2007 AE | 84277  | 79096  | -      | 163373 |
| 2004 PE | -      | -      | -      | -      |
| 2002 AE | 81735  | 76808  | -      | 158543 |
| 1999 PE | -      | -      | -      | -      |

| Year    | Male  | Female | Others | Total  |
|---------|-------|--------|--------|--------|
| 1998 AE | 74826 | 68863  | -      | 143689 |
| 1995 AE | 80211 | 73367  | -      | 153578 |
| 1990 AE | 70050 | 64113  | -      | 134163 |
| 1985 AE | 57263 | 55173  | -      | 112436 |
| 1980 AE | 51757 | 49200  | -      | 100957 |
| 1975 AE | 59632 | 31331  | -      | 90963  |
| 1972 AE | 42061 | 40229  | -      | 82290  |
| 1967 AE | -     | -      | -      | 74137  |
| 1962 AE | -     | -      | -      | 67163  |
|         |       |        |        |        |

#### Number of Electors

Note: AE: Assembly Election, PE: Assembly Segment of Parliamentary Election