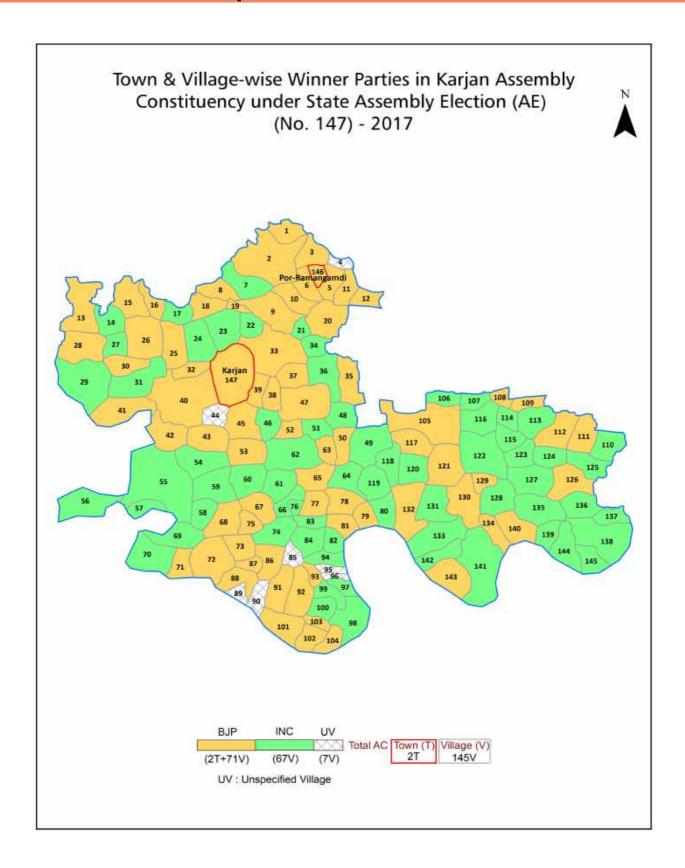

| 216-217  |  |  |  |
| 11  | Disclaimer                                                                                                                                                                                                                                                                                                                                                                                                                                                                               | 218      |  |  |  |

# **Location & Political Map**



## **Administrative Setup**

#### List of Village Panchayat & Intermediate Panchayat (Block) Name - 2011

| Village Name | Village Panchayat Name | Intermediate Panchayat<br>Name |
|--------------|------------------------|--------------------------------|
| Abhara       | Abhara                 | Karjan                         |
| Achisara     | Achisara               | Sinor                          |
| Alampura     | Alampura               | Karjan                         |
| Ambali       | Ambali                 | Sinor                          |
| Anandi       | Anandi                 | Sinor                          |
| Anastu       | Anastu                 | Karjan                         |
| Ankhi        | Ramnath                | Vadodara                       |
| Arjanpura    |