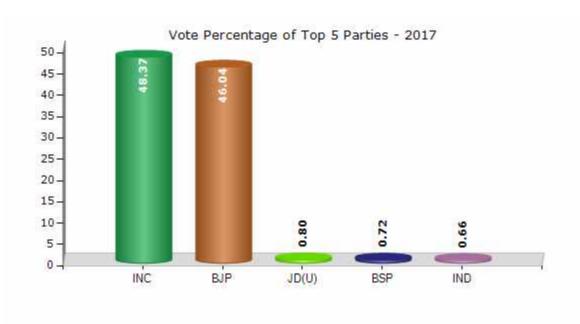

#### **Summary Result of Assembly Election - 2017**

| Candidate Name                 | Party | Votes | Votes % |
|--------------------------------|-------|-------|---------|
| Akshay Kumar Iswarbhai Patel   | INC   | 74087 | 48.37   |
| Satishbhai Motibhai Patel      | ВЈР   | 70523 | 46.04   |
| Mukeshbhai Manibhai Vasava     | JD(U) | 1233  | 0.8     |
| Rajeshbhai Chimanbhai Vasava   | BSP   | 1103  | 0.72    |
| Yusuf Alibhai Hasanali         | IND   | 1015  | 0.66    |
| Ramanbhai Chimanbhai Vasava    | IND   | 786   | 0.51    |
| Hanifbhai Ismailbhai Jamadar   | AAP   | 464   | 0.3     |
| Kalpeshkumar Shankarbhai Vaidh | IND   | 398   | 0.26    |
| Ismail Adambhai Banga          | IND   | 367   | 0.24    |
| Arifbhai Yakubbhai Kola        | IND   | 352   | 0.23    |
|                                | NOTA  | 2855  | 1.86    |