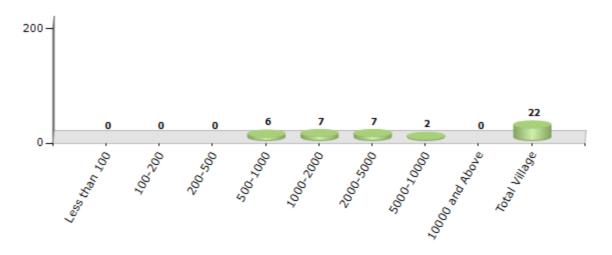

#### **Number of Villages by Population Size - 2011**

| Less<br>than<br>100 | 100-<br>200 | 200-<br>500 | 500-<br>1000 | 1000-<br>2000 | 2000-<br>5000 | 5000-<br>10000 | 10000<br>and<br>Above | Total<br>Village |
|---------------------|-------------|-------------|--------------|---------------|---------------|----------------|-----------------------|------------------|
| 0                   | 0           | 0           | 6            | 7             | 7             | 2              | 0                     | 22               |

Number of Villages by Population Size - 2011