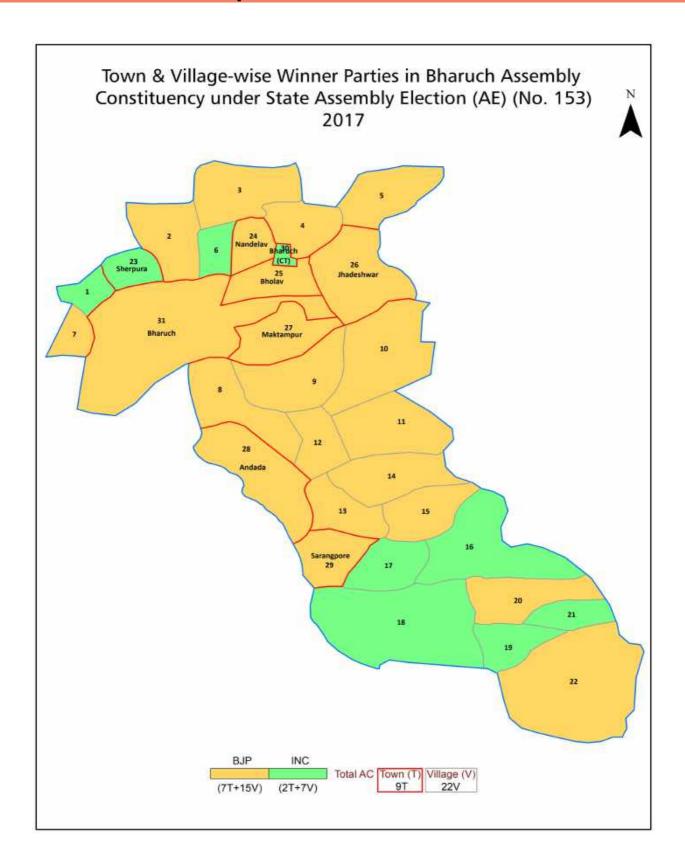

| 189-190  |
| 11  | Disclaimer                                                                                                                                                                                                                                                                                                                                                                                                                                              | 191      |

# **Location & Political Map**



# **Administrative Setup**

# List of Village Panchayat & Intermediate Panchayat (Block) Name - 2011

| Village Name  | Village Panchayat Name | Intermediate Panchayat<br>Name |
|---------------|------------------------|--------------------------------|
| Amrutpura     | Amrutpura              | Anklesvar                      |
| Avadar        | Avadar                 | Anklesvar                      |
| Borbhatha Bet | Borbhatha Bet          | Bharuch                        |
| Chavaj        | Chavaj                 | Bharuch                        |
| Chhapra       | Chhapra                | Anklesvar                      |
| Dadhal        | Dadhal                 | Anklesvar                      |
| Haldarwa      | Haldarwa               | Bharuch                        |
| Jitali