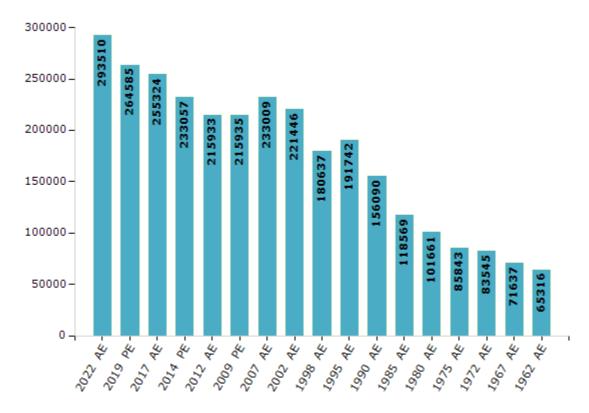

#### **Electors by Male & Female**

| Year    | Male   | Female | Others | Total  |
|---------|--------|--------|--------|--------|
| 2022 AE | 149836 | 143652 | 22     | 293510 |
| 2019 PE | 135620 | 128957 | 8      | 264585 |
| 2017 AE | 130916 | 124400 | 8      | 255324 |
| 2014 PE | 120485 | 112568 | 4      | 233057 |
| 2012 AE | 111874 | 104057 | 2      | 215933 |
| 2009 PE | 111078 | 104857 | -      | 215935 |
| 2007 AE | 118795 | 114214 | -      | 233009 |
| 2004 PE | -      | -      | -      | -      |
| 2002 AE | 114074 | 107372 | -      | 221446 |
| 1999 PE | -      | -      | -      | -      |

| Year    | Male  | Female | Others | Total  |
|---------|-------|--------|--------|--------|
| 1998 AE | 93158 | 87479  | -      | 180637 |
| 1995 AE | 99228 | 92514  | -      | 191742 |
| 1990 AE | 80665 | 75425  | -      | 156090 |
| 1985 AE | 60761 | 57808  | -      | 118569 |
| 1980 AE | 51812 | 49849  | -      | 101661 |
| 1975 AE | 43637 | 42206  | -      | 85843  |
| 1972 AE | 42551 | 40994  | -      | 83545  |
| 1967 AE | -     | -      | -      | 71637  |
| 1962 AE | -     | -      | -      | 65316  |
|         |       |        |        |        |

#### Number of Electors

Note: AE: Assembly Election, PE: Assembly Segment of Parliamentary Election