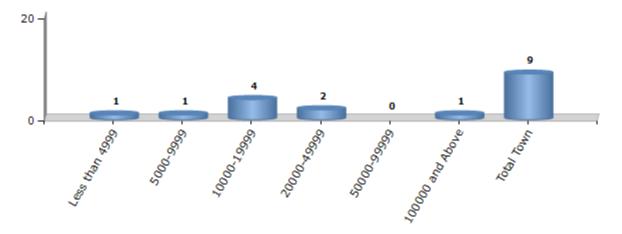

#### **Number of Towns by Population Size - 2011**

| Less than | 5000-9999 | 10000- | 20000- | 50000- | 100000 and | Total |
|-----------|-----------|--------|--------|--------|------------|-------|
| 4999      |           | 19999  | 49999  | 99999  | Above      | Town  |
| 1         | 1         | 4      | 2      | 0      | 1          | 9     |

Number of Towns by Population Size - 2011