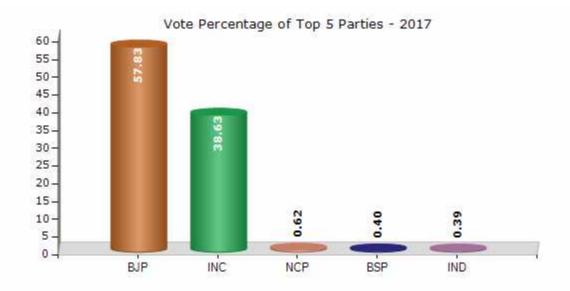

#### **Summary Result of Assembly Election - 2017**

| Candidate Name                                       | Party  | Votes | Votes % |
|------------------------------------------------------|--------|-------|---------|
| Patel Dushyantbhai Rajneekant                        | ВЈР    | 99699 | 57.83   |
| Patel Jayeshbhai Ambalal                             | INC    | 66600 | 38.63   |
| Patel Imran Umarjeebhai                              | NCP    | 1062  | 0.62    |
| Hiteshkumar Hiralal Parmar                           | BSP    | 682   | 0.4     |
| Savariya Narmadaputra Maharaj<br>Gurushree Narmadaji | IND    | 668   | 0.39    |
| Pathan Imrankhan Husainkhan                          | IND    | 603   | 0.35    |
| Gohil Viralkumar Nareshbhai                          | SHS    | 419   | 0.24    |
| Dipeekaben Shaileshbhai Patel                        | AINHCP | 211   | 0.12    |
| Parmar Sureshbhai Hirabhai                           | LOKSP  | 201   | 0.12    |
| Gohil Hemantkumar Jerambhai                          | BMUP   | 192   | 0.11    |
|                                                      | NOTA   | 2059  | 1.19    |