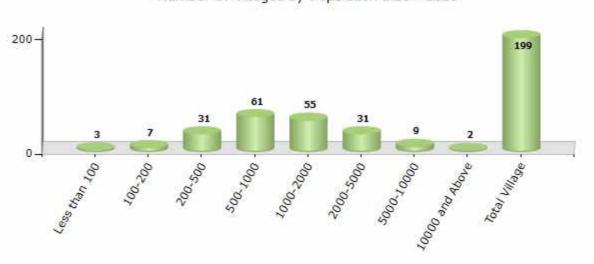

#### **Number of Villages by Population Size - 2011**

| Less<br>than<br>100 | 100-<br>200 | 200-<br>500 | 500-<br>1000 | 1000-<br>2000 | 2000-<br>5000 | 5000-<br>10000 | 10000<br>and<br>Above | Total<br>Village |
|---------------------|-------------|-------------|--------------|---------------|---------------|----------------|-----------------------|------------------|
| 3                   | 7           | 31          | 61           | 55            | 31            | 9              | 2                     | 199              |

Number of Villages by Population Size - 2011