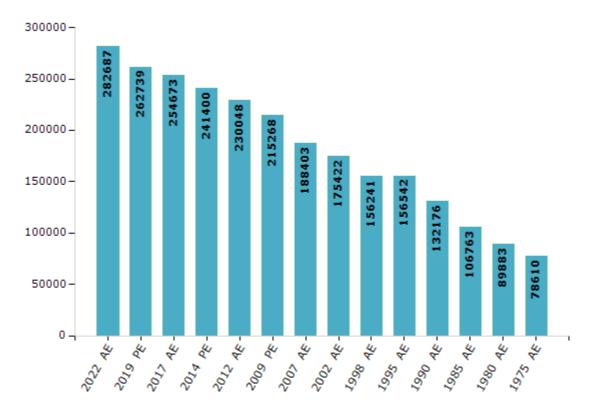

#### **Electors by Male & Female**

| Year    | Male   | Female | Others | Total  |
|---------|--------|--------|--------|--------|
| 2022 AE | 138085 | 144602 | 0      | 282687 |
| 2019 PE | 129392 | 133347 | 0      | 262739 |
| 2017 AE | 125602 | 129071 | 0      | 254673 |
| 2014 PE | 119627 | 121773 | 0      | 241400 |
| 2012 AE | 113896 | 116151 | 1      | 230048 |
| 2009 PE | 106177 | 109091 | -      | 215268 |
| 2007 AE | 92482  | 95921  | -      | 188403 |
| 2004 PE | -      | -      | -      | -      |
| 2002 AE | 85663  | 89759  | -      | 175422 |
| 1999 PE | -      | -      | -      | -      |

| Year    | Male  | Female | Others | Total  |
|---------|-------|--------|--------|--------|
| 1998 AE | 76285 | 79956  | -      | 156241 |
| 1995 AE | 76638 | 79904  | -      | 156542 |
| 1990 AE | 65419 | 66757  | -      | 132176 |
| 1985 AE | 52160 | 54603  | -      | 106763 |
| 1980 AE | 43860 | 46023  | -      | 89883  |
| 1975 AE | 38392 | 40218  | -      | 78610  |
| 1972 AE | -     | -      | -      | -      |
| 1967 AE | -     | -      | -      | -      |
| 1962 AE | -     | -      | -      | -      |
|         |       |        |        |        |

#### Number of Electors

**Note :** AE : Assembly Election, PE : Assembly Segment of Parliamentary Election