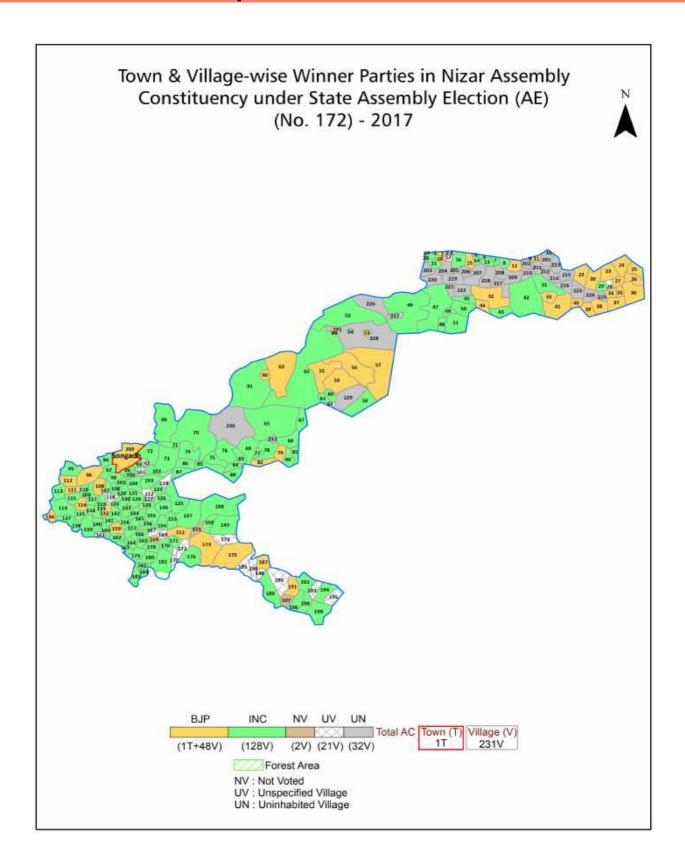

#### **Summary Result of Assembly Election - 2017**

| Candidate Name                 | Party | Votes  | Votes % |
|--------------------------------|-------|--------|---------|
| Sunilbhai Ratanjibhai Gamit    | INC   | 106234 | 51.7    |
| Kantilalbhai Reshmabhai Gamit  | ВЈР   | 83105  | 40.45   |
| Dhavalbhai Vijaybhai Chaudhari | IND   | 4137   | 2.01    |
| Chunilal Dharubhai Valvi       | CPI   | 4066   | 1.98    |
| Sureshbhai Navalsingh Vasave   | IND   | 2369   | 1.15    |
| Movalyabhai Nopariyabhai Gamit | BSP   | 1461   | 0.71    |
|                                | NOTA  | 4095   | 1.99    |