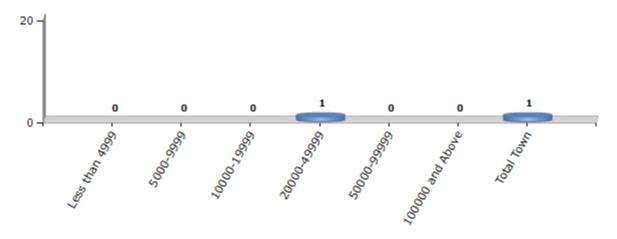

#### **Number of Towns by Population Size - 2011**

| Less than<br>4999 | 5000-9999 | 10000-<br>19999 | 20000-<br>49999 | 50000-<br>99999 | 100000 and<br>Above | Total<br>Town |
|-------------------|-----------|-----------------|-----------------|-----------------|---------------------|---------------|
| 0                 | 0         | 0               | 1               | 0               | 0                   | 1             |

Number of Towns by Population Size - 2011