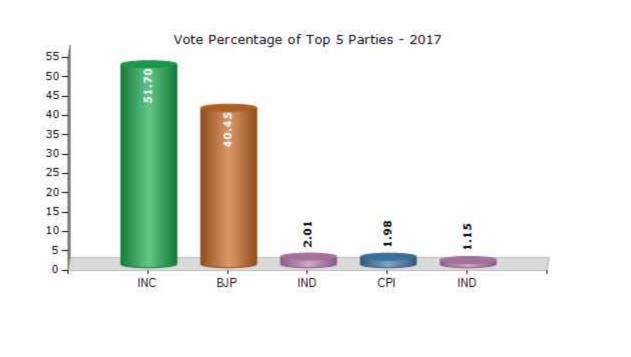

#### **Summary Result of Assembly Election - 2017**

| Candidate Name                 | Party | Votes  | Votes % |
|--------------------------------|-------|--------|---------|
| Sunilbhai Ratanjibhai Gamit    | INC   | 106234 | 51.7    |
| Kantilalbhai Reshmabhai Gamit  | ВЈР   | 83105  | 40.45   |
| Dhavalbhai Vijaybhai Chaudhari | IND   | 4137   | 2.01    |
| Chunilal Dharubhai Valvi       | CPI   | 4066   | 1.98    |
| Sureshbhai Navalsingh Vasave   | IND   | 2369   | 1.15    |
| Movalyabhai Nopariyabhai Gamit | BSP   | 1461   | 0.71    |
|                                | NOTA  | 4095   | 1.99    |