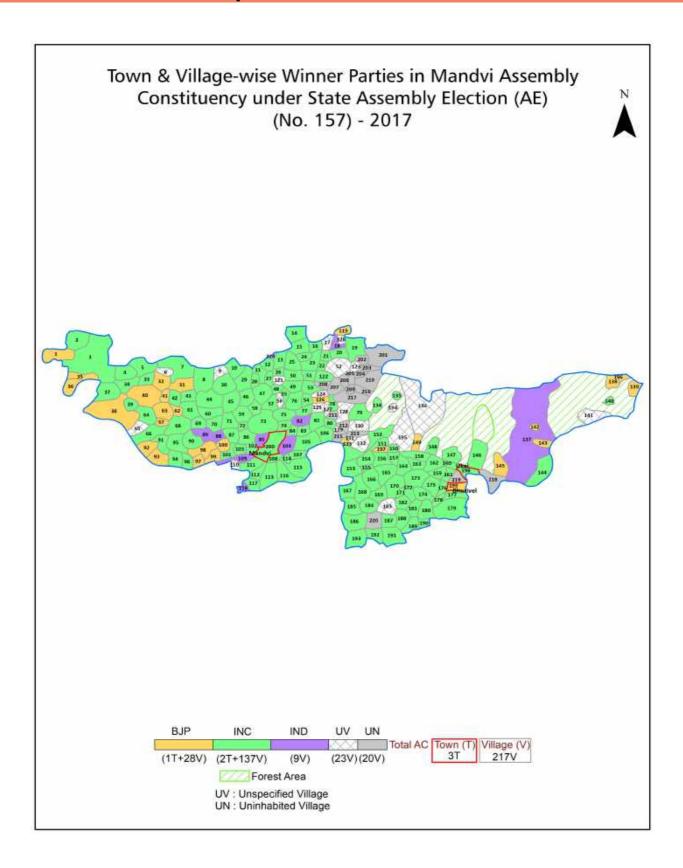

#### **Summary Result of Assembly Election - 2017**

| Candidate Name                   | Party | Votes | Votes % |
|----------------------------------|-------|-------|---------|
| Chaudhari Anandbhai Mohanbhai    | INC   | 96483 | 53.1    |
| Pravinbhai Merjibhai Chaudhari   | ВЈР   | 45707 | 25.16   |
| Halpati Kunvarjibhai Narsinhbhai | IND   | 29552 | 16.26   |
| Dineshbhai Gulabbhai Chaudhari   | BSP   | 2182  | 1.2     |
| Gamit Yakubbhai Devlabhai        | JD(U) | 1603  | 0.88    |
| Arvindbhai Hatiyabhai Gamit      | IND   | 1240  | 0.68    |
|                                  | NOTA  | 4928  | 2.71    |