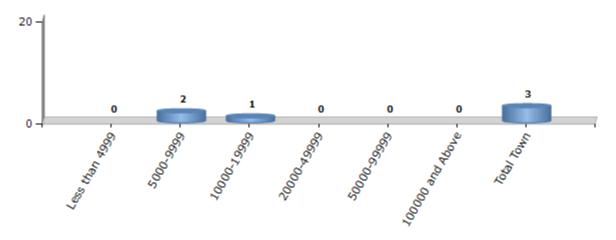

#### **Number of Towns by Population Size - 2011**

| Less than<br>4999 | 5000-9999 | 10000-<br>19999 | 20000-<br>49999 | 50000-<br>99999 | 100000 and<br>Above | Total<br>Town |
|-------------------|-----------|-----------------|-----------------|-----------------|---------------------|---------------|
| 0                 | 2         | 1               | 0               | 0               | 0                   | 3             |

Number of Towns by Population Size - 2011