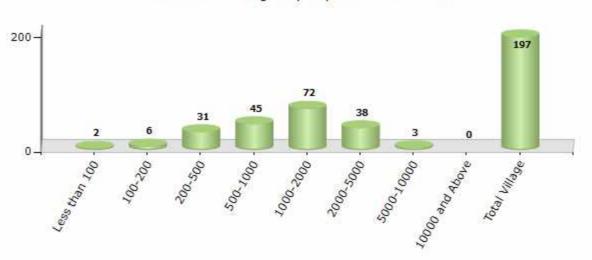

#### **Number of Villages by Population Size - 2011**

| t | ess<br>han<br>100 | 100-<br>200 | 200-<br>500 | 500-<br>1000 | 1000-<br>2000 | 2000-<br>5000 | 5000-<br>10000 | 10000<br>and<br>Above | Total<br>Village |
|---|-------------------|-------------|-------------|--------------|---------------|---------------|----------------|-----------------------|------------------|
|   | 2                 | 6           | 31          | 45           | 72            | 38            | 3              | 0                     | 197              |