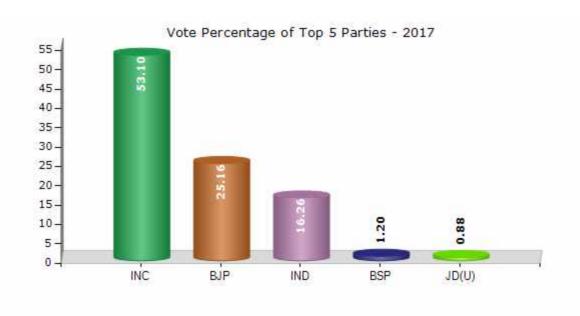

#### **Summary Result of Assembly Election - 2017**

| Candidate Name                   | Party | Votes | Votes % |
|----------------------------------|-------|-------|---------|
| Chaudhari Anandbhai Mohanbhai    | INC   | 96483 | 53.1    |
| Pravinbhai Merjibhai Chaudhari   | ВЈР   | 45707 | 25.16   |
| Halpati Kunvarjibhai Narsinhbhai | IND   | 29552 | 16.26   |
| Dineshbhai Gulabbhai Chaudhari   | BSP   | 2182  | 1.2     |
| Gamit Yakubbhai Devlabhai        | JD(U) | 1603  | 0.88    |
| Arvindbhai Hatiyabhai Gamit      | IND   | 1240  | 0.68    |
|                                  | NOTA  | 4928  | 2.71    |