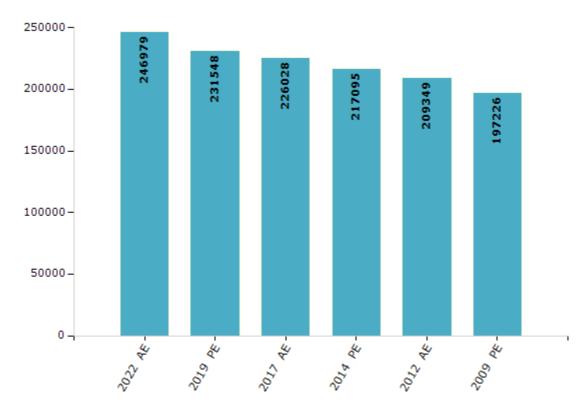

#### **Electors by Male & Female**

| Year    | Male   | Female | Others | Total  |
|---------|--------|--------|--------|--------|
| 2022 AE | 121247 | 125731 | 1      | 246979 |
| 2019 PE | 114611 | 116937 | 0      | 231548 |
| 2017 AE | 112049 | 113979 | 0      | 226028 |
| 2014 PE | 108023 | 109068 | 4      | 217095 |
| 2012 AE | 104296 | 105052 | 1      | 209349 |
| 2009 PE | 98229  | 98997  | -      | 197226 |
| 2007 AE | -      | -      | -      | -      |
| 2004 PE | -      | -      | -      | -      |
| 2002 AE | -      | -      | -      | -      |
| 1999 PE | -      | -      | -      | -      |

#### Number of Electors

**Note :** AE : Assembly Election, PE : Assembly Segment of Parliamentary Election