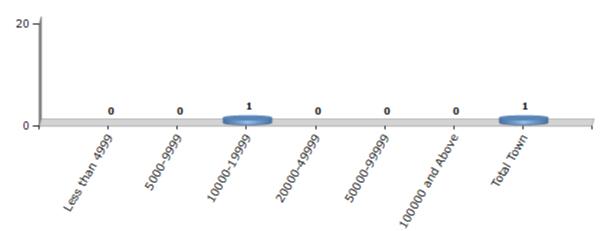

#### Number of Towns by Population Size - 2011

| Less than | 5000-9999 | 10000- | 20000- | 50000- | 100000 and | Total |
|-----------|-----------|--------|--------|--------|------------|-------|
| 4999      |           | 19999  | 49999  | 99999  | Above      | Town  |
| 0         | 0         | 1      | 0      | 0      | 0          | 1     |

Number of Towns by Population Size - 2011

indiastatelections