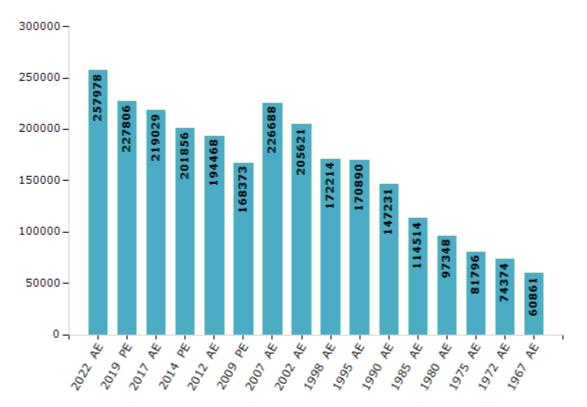

#### **Electors by Male & Female**

| Year    | Male   | Female | Others | Total  | Year    | Male  | Female | Others | Total  |
|---------|--------|--------|--------|--------|---------|-------|--------|--------|--------|
| 2022 AE | 132497 | 125478 | 3      | 257978 | 1998 AE | 87140 | 85074  | -      | 172214 |
| 2019 PE | 117639 | 110167 | 0      | 227806 | 1995 AE | 86545 | 84345  | -      | 170890 |
| 2017 AE | 113013 | 106016 | 0      | 219029 | 1990 AE | 74961 | 72270  | -      | 147231 |
| 2014 PE | 104467 | 97389  | 0      | 201856 | 1985 AE | 57516 | 56998  | -      | 114514 |
| 2012 AE | 100582 | 93886  | 0      | 194468 | 1980 AE | 48913 | 48435  | -      | 97348  |
| 2009 PE | 86357  | 82016  | -      | 168373 | 1975 AE | 41197 | 40599  | -      | 81796  |
| 2007 AE | 114960 | 111728 | -      | 226688 | 1972 AE | 37622 | 36752  | -      | 74374  |
| 2004 PE | -      | -      | -      | -      | 1967 AE | -     | -      | -      | 60861  |
| 2002 AE | 104206 | 101415 | -      | 205621 | 1962 AE | -     | -      | -      | -      |
| 1999 PE | -      | -      | -      | -      |         |       |        |        |        |

Number of Electors

#### Note : AE : Assembly Election, PE : Assembly Segment of Parliamentary Election