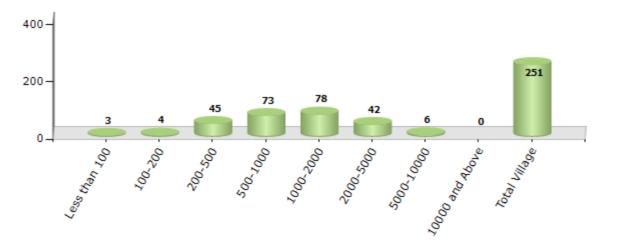

#### Number of Villages by Population Size - 2011

| Less<br>than<br>100 | 100-<br>200 | 200-<br>500 | 500-<br>1000 | 1000-<br>2000 | 2000-<br>5000 | 5000-<br>10000 | 10000<br>and<br>Above | Total<br>Village |
|---------------------|-------------|-------------|--------------|---------------|---------------|----------------|-----------------------|------------------|
| 3                   | 4           | 45          | 73           | 78            | 42            | 6              | 0                     | 251              |

Number of Villages by Population Size - 2011