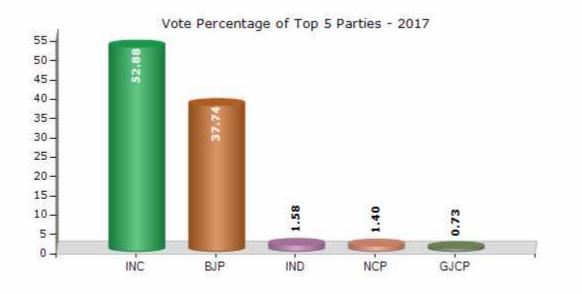

#### Summary Result of Assembly Election - 2017

| Candidate Name                | Party | Votes | Votes % |
|-------------------------------|-------|-------|---------|
| Kantibhai Kalabhai Kharadi    | INC   | 86129 | 52.88   |
| Kodarvi Maljibhai Narayanbhai | BJP   | 61477 | 37.74   |
| Bhil Kaluram Mangalji         | IND   | 2569  | 1.58    |
| Dhrangi Manharbhai Bhoylabhai | NCP   | 2285  | 1.4     |
| Kanabhai Chunabhai Manchhatar | GJCP  | 1197  | 0.73    |
| Parmar Bhurabhai Manabhai     | IND   | 1109  | 0.68    |
| Nisarta Rasilaben Khatarabhai | IND   | 896   | 0.55    |
| Dungaisa Virmabhai Keshrabhai | IND   | 396   | 0.24    |
| Solanki Somabhai Bharmabhai   | JD(U) | 361   | 0.22    |
|                               | NOTA  | 6461  | 3.97    |