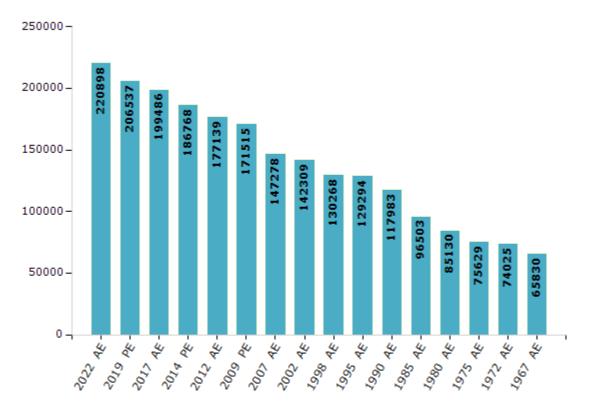

#### **Electors by Male & Female**

| Year    | Male   | Female | Others | Total  | Year    | Male  | Female | Others | Total  |
|---------|--------|--------|--------|--------|---------|-------|--------|--------|--------|
| 2022 AE | 113983 | 106909 | 6      | 220898 | 1998 AE | 66567 | 63701  | -      | 130268 |
| 2019 PE | 107435 | 99096  | 6      | 206537 | 1995 AE | 66521 | 62773  | -      | 129294 |
| 2017 AE | 104225 | 95256  | 5      | 199486 | 1990 AE | 60900 | 57083  | -      | 117983 |
| 2014 PE | 98126  | 88641  | 1      | 186768 | 1985 AE | 49439 | 47064  | -      | 96503  |
| 2012 AE | 93123  | 84015  | 1      | 177139 | 1980 AE | 43075 | 42055  | -      | 85130  |
| 2009 PE | 88369  | 83146  | -      | 171515 | 1975 AE | 38604 | 37025  | -      | 75629  |
| 2007 AE | 75647  | 71631  | -      | 147278 | 1972 AE | 37908 | 36117  | -      | 74025  |
| 2004 PE | -      | -      | -      | -      | 1967 AE | -     | -      | -      | 65830  |
| 2002 AE | 73189  | 69120  | -      | 142309 | 1962 AE | -     | -      | -      | -      |
| 1999 PE | -      | -      | -      | -      |         |       |        |        |        |

Number of Electors

Note : AE : Assembly Election, PE : Assembly Segment of Parliamentary Election

19