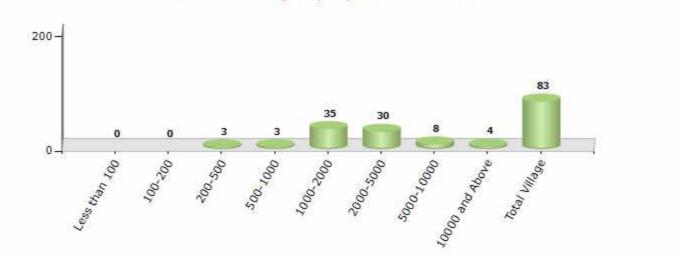

#### Number of Villages by Population Size - 2011

| Less<br>than<br>100 | 100-<br>200 | 200-<br>500 | 500-<br>1000 | 1000-<br>2000 | 2000-<br>5000 | 5000-<br>10000 | 10000<br>and<br>Above | Total<br>Village |
|---------------------|-------------|-------------|--------------|---------------|---------------|----------------|-----------------------|------------------|
| 0                   | 0           | 3           | 3            | 35            | 30            | 8              | 4                     | 83               |

Number of Villages by Population Size - 2011