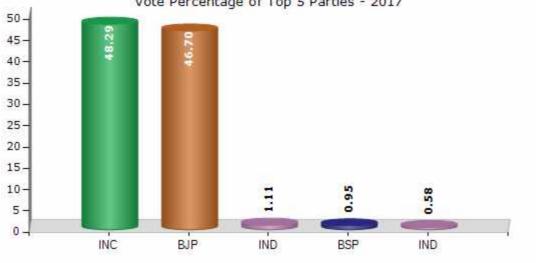

#### Summary Result of Assembly Election - 2017

| Candidate Name                     | Party | Votes | Votes % |
|------------------------------------|-------|-------|---------|
| Punambhai Madhabhai Parmar         | INC   | 72423 | 48.29   |
| Patel Vipulkumar Vinubhai          | ВЈР   | 70035 | 46.7    |
| Vhora Bilal M.                     | IND   | 1663  | 1.11    |
| Bharatbhai Babubhai Talpada        | BSP   | 1427  | 0.95    |
| Talpada Kamleshkumar Gordhanbhai   | IND   | 868   | 0.58    |
| Jani Sunilkumar Maneklal (Brahman) | IND   | 433   | 0.29    |
|                                    | NOTA  | 3112  | 2.08    |

Vote Percentage of Top 5 Parties - 2017